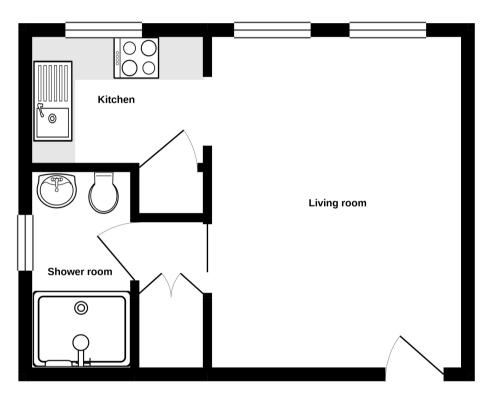

#### **FLOORPLAN & EPC**

#### **First floor**

Whilst every attempt has been made to ensure the accuracy of the floorplan contained here, measurements of doors, windows, snooms and any other litens are approximate and no responsibility is taken for any error, omission or mis-statement. This plan is for illustrative purposes only and should be used as such by any prospective purchaser. The services, systems and applicances shown have not been tested and no guarantee as to their operability or efficiency can be given. Made with Merotom €2021