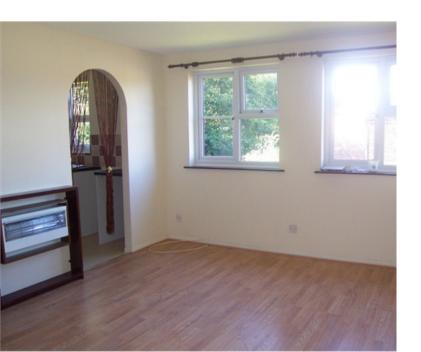

#### Living Room/Bedroom

14' 1" x 11' 8" (4.29m x 3.56m) Twin UPVC windows with rear aspect, wood laminate flooring, entry phone, electric fire, TV point, archway to kitchen, sliding door leading to dressing area and shower room