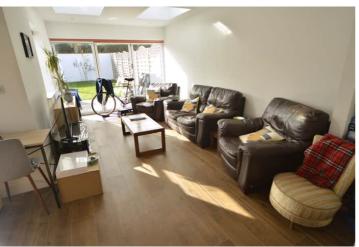

### Kitchen/Lounge/Diner

39' 2" x 15' 7" (11.94m x 4.75m)

#### Garden

To the rear of the property is a good size enclosed garden with a patio ideal for alfresco dining.