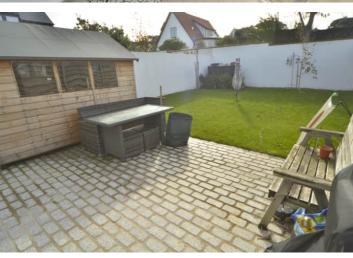

#### Garden

To the rear of the property is a good size enclosed garden with a patio ideal for alfresco dining.