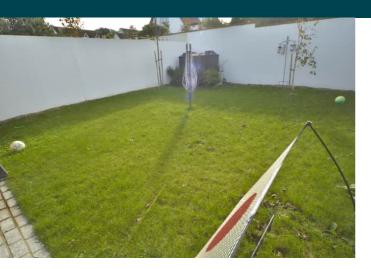

#### Garden

To the rear of the property is a good size enclosed garden with a patio ideal for alfresco dining.