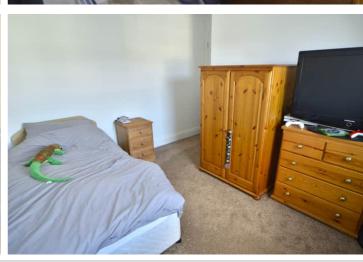

#### **Bedroom 2**

11' 5" x 8' 6" (3.48m x 2.58m)

### **Family Shower Room**

7' 5" x 7' 1" (2.27m x 2.17m)