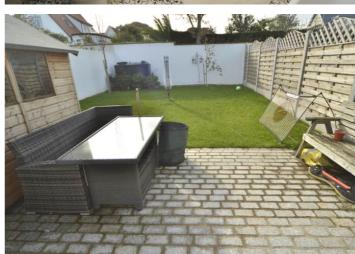

#### Garden

To the rear of the property is a good size enclosed garden with a patio ideal for alfresco dining.

## **Parking**

There is parking for two cars.