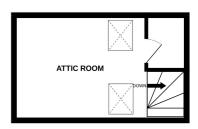

Accommodation comprises large entrance porch, open plan lounge/kitchen/diner, cloakroom, two bedrooms (with en-suite to master), family shower room, bedroom three/study and large attic room. To the rear of the property is a good size enclosed garden with a patio ideal for alfresco dining. The property also benefits from parking for two cars. Regret not suitable for pets, smokers or sharers. Available 1st March 2024.

#### **Attic Room**

13' 2" x 11' 9" (4.01m x 3.58m)