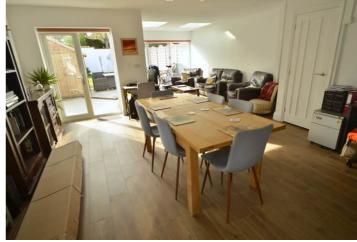

uilt semi-detached three bedroom property is situated in a quiet Clos just a few minutes walk away from the West Coast and the neighbouring amenities. This family home has been finished to a high specification throughout offering spacious open plan living and early viewing is recommended to avoid disappointment.

Accommodation comprises large entrance porch, open plan lounge/kitchen/diner, cloakroom, two bedrooms (with en-suite to master), family shower room, bedroom three/study and large attic room. To the rear of the property is a good size enclosed garden with a patio ideal for alfresco dining. The property also benefits from parking for two cars. Regret not suitable for pets, smokers or sharers. Available 1st March 2024.

£2,800 pcm

3 BEDROOMS

2 BATHROOMS

1 RECEPTION



# PHOTOS

















# **PHOTOS**

















## **PHOTOS**



## **SPECIFICATIONS**





#### **Entrance Hall**

8' x 4' (2.44m x 1.23m)

### Kitchen/Lounge/Diner

39' 2" x 15' 7" (11.94m x 4.75m)

## wc

8' x 5' (2.43m x 1.52m)

#### **First Floor Landing**

12' 2" x 7' 2" (3.71m x 2.18m)

#### **Master Bedroom**

11' 1" x 11' (3.37m x 3.35m)

#### **Ensuite**

10' 11" x 4' 10" (3.34m x 1.47m)

#### **Bedroom 2**

11' 5" x 8' 6" (3.48m x 2.58m)

#### **Bedroom 3/Study**

9' 10" x 7' 11" (3.00m x 2.41m)

### **Family Shower Room**

7' 5" x 7' 1" (2.27m x 2.17m)

#### **Attic Room**

13' 2" x 11' 9" (4.01m x 3.58m)

#### Garden

To the rear of the property is a good size enclosed garden with a patio ideal for alfresco dining.

## **Parking**

There is parking for two cars.

## **PRICE INCLUD