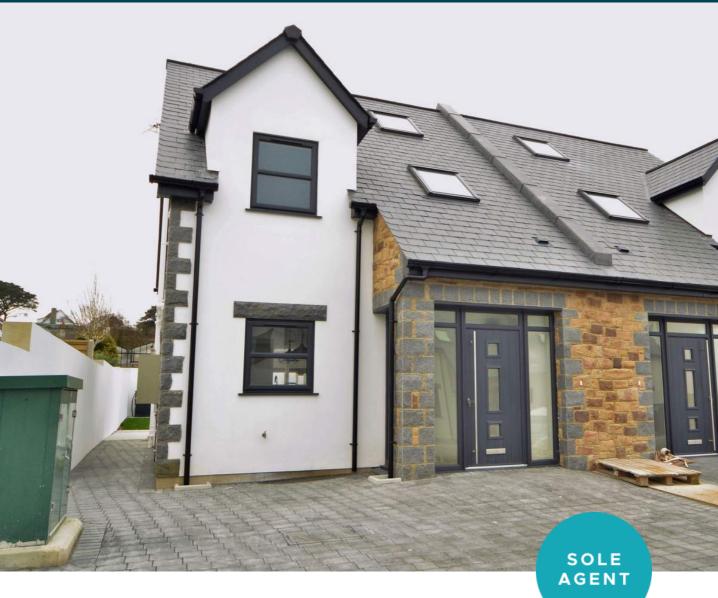

## Number 1, Sunrise

Pre de la Cotte | Route du Coucher du Soleil, |

This recently built semi-detached three bedroom property is situated in a quiet Clos just a few minutes walk away from the West Coast and the neighbouring amenities. This family home has been finished to a high specification throughout offering spacious open plan living and early viewing is recommended to avoid disappointment.

Accommodation comprises large entrance porch, open plan lounge/kitchen/diner, cloakroom, two bedrooms (with en-suite to master), family shower room, bedroom three/study and large attic room. To the rear of the property is a good size enclosed garden with a patio ideal for alfresco dining. The property also benefits from parking for two cars. Regret not suitable for pets, smokers or sharers. Available 1st March 2024.

#### **SPECIAL FEATURES**

- New build
- Quiet clos
- High specification
- Near West Coast