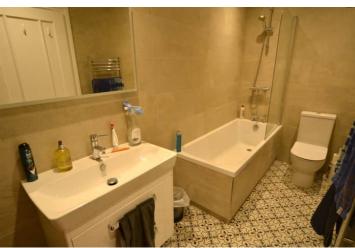

#### **Ensuite**

10' 11" x 4' 10" (3.34m x 1.47m)

### **Family Shower Room**

7' 5" x 7' 1" (2.27m x 2.17m)