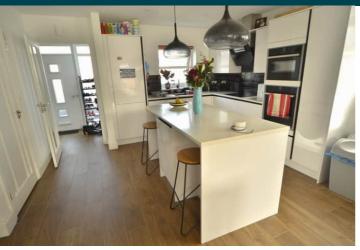

### Kitchen/Lounge/Diner

39' 2" x 15' 7" (11.94m x 4.75m)

## **APPLIANCES INCLUDED**

Neff washing machine AEG tumble dryer Neff fridge/freezer Neff oven Neff microwave Neff hob Neff extractor fan Siemens dishwasher