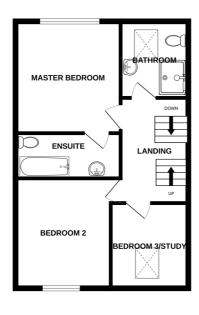

Accommodation comprises large entrance porch, open plan lounge/kitchen/diner, cloakroom, two bedrooms (with en-suite to master), family shower room, bedroom three/study and large attic room. To the rear of the property is a good size enclosed garden with a patio ideal for alfresco dining. The property also benefits from parking for two cars. Regret not suitable for pets, smokers or sharers. Available 1st March 2024.

#### **First Floor Landing**

12' 2" x 7' 2" (3.71m x 2.18m)

#### **Master Bedroom**

11' 1" x 11' (3.37m x 3.35m)

#### **Ensuite**

10' 11" x 4' 10" (3.34m x 1.47m)

#### **Bedroom 2**

11' 5" x 8' 6" (3.48m x 2.58m)

#### **Bedroom 3/Study**

9' 10" x 7' 11" (3.00m x 2.41m)

### **Family Shower Room**

7' 5" x 7' 1" (2.27m x 2.17m)