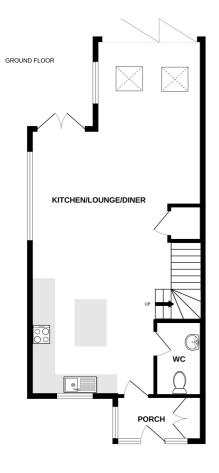

Accommodation comprises large entrance porch, open plan lounge/kitchen/diner, cloakroom, two bedrooms (with en-suite to master), family shower room, bedroom three/study and large attic room. To the rear of the property is a good size enclosed garden with a patio ideal for alfresco dining. The property also benefits from parking for two cars. Regret not suitable for pets, smokers or sharers. Available 1st March 2024.

### Kitchen/Lounge/Diner

39' 2" x 15' 7" (11.94m x 4.75m)

## wc

8' x 5' (2.43m x 1.52m)