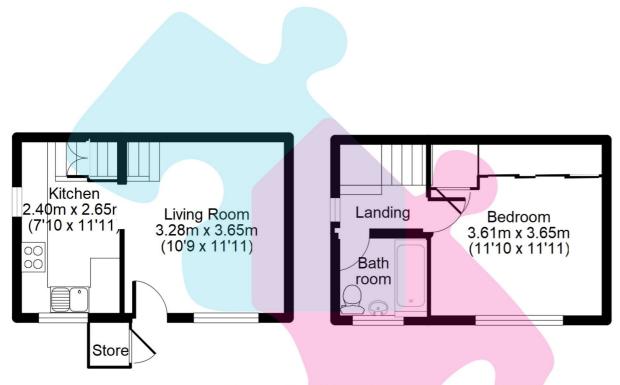

**Guide Price £230,000 Freehold** 

- ONE BEDROOM
- STARTER HOME
- YEARLY ROAD FEE (ASK AGENT)
- QUIET CUL-DE-SAC

- NO ONWARD CHAIN
- FREEHOLD
- WELL PRESENTED
- COUNCIL TAX BAND = C

Approx. Total Floor Area: 42 Sq M = 452 Sq Ft

Floorplan is for Illustration purposes only.
All measurements are approximate and should be verified.