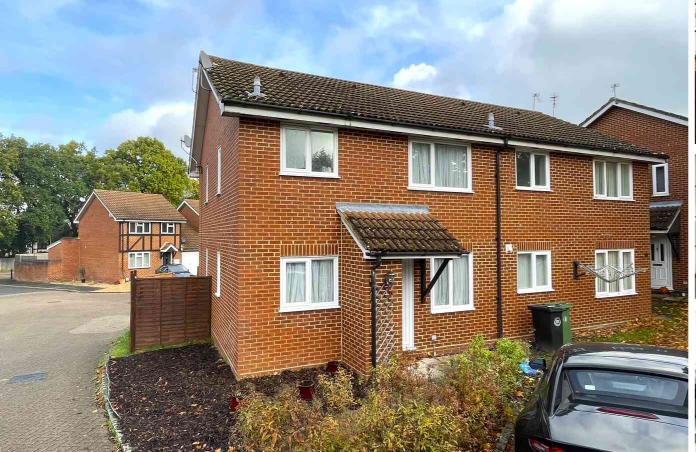

## 26 The Orchard, LIGHTWATER, Surrey GU18 5YS

Set in a peaceful cul de sac location is this well presented one bedroom freehold home situated on the popular Briars development in Lightwater. The perfect starter home which is offered to the market with no onward chain. Ground floor accommodation comprises living room and kitchen, first floor accommodation comprises double bedroom with built in wardrobes and a bathroom. Further benefits include replaced UPVC double glazed windows, replaced front door, an outdoor storage cupboard and residents parking. Mis-descriptions Act: We wish to inform prospective purchasers that we have not carried out a detailed survey or tested the services, appliances and specific fittings including any heating system for this property. Floorplans shown are for illustrative purposes only and are not drawn to scale.