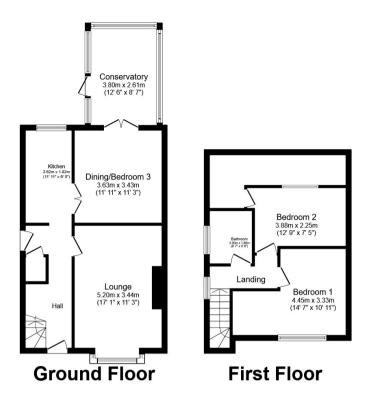

Total floor area 95.0 m<sup>2</sup> (1,022 sq.ft.) approx

This floor plan is for illustrative purposes only. It is not drawn to scale. Any measurements, floor areas (including any total floor area), openings and orientation are approximate. No details are guaranteed, they cannot be relied upon for any purpose and they do not form part of any agreement. No liability is taken for any error, omission or misstatement. A party must rely upon its own inspection(s). Powered by www.focalagent.com