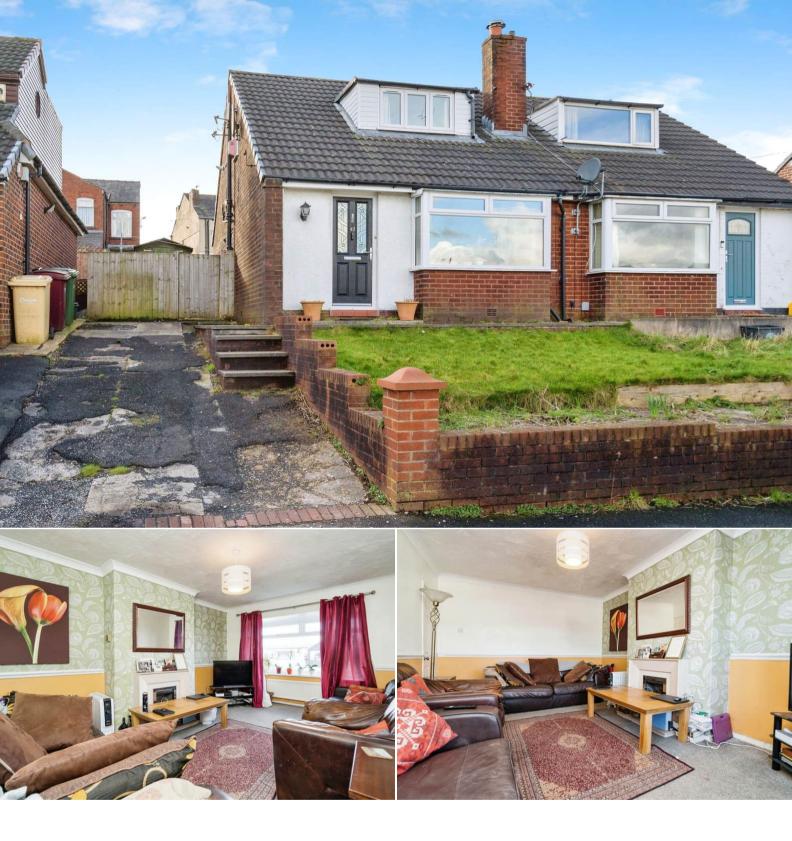

## Castlecroft Avenue Bolton

Bettermove are proud to present this 2 bedroom semi-detached house in the sought after area of Blackrod.

The property benefits from double glazing, gas central heating throughout and has off street parking available via the driveway. The council tax band is C.

This is a leasehold property with 930 years remaining on the lease; the ground rent is £15 per annum and there is no service charge.

The interior of this property comprises a spacious living room, dining room, fitted kitchen and conservatory on the ground floor. The first floor consists of 2 bedrooms and the family bathroom. The exterior boasts a private rear garden, perfect for enjoying the summer months.