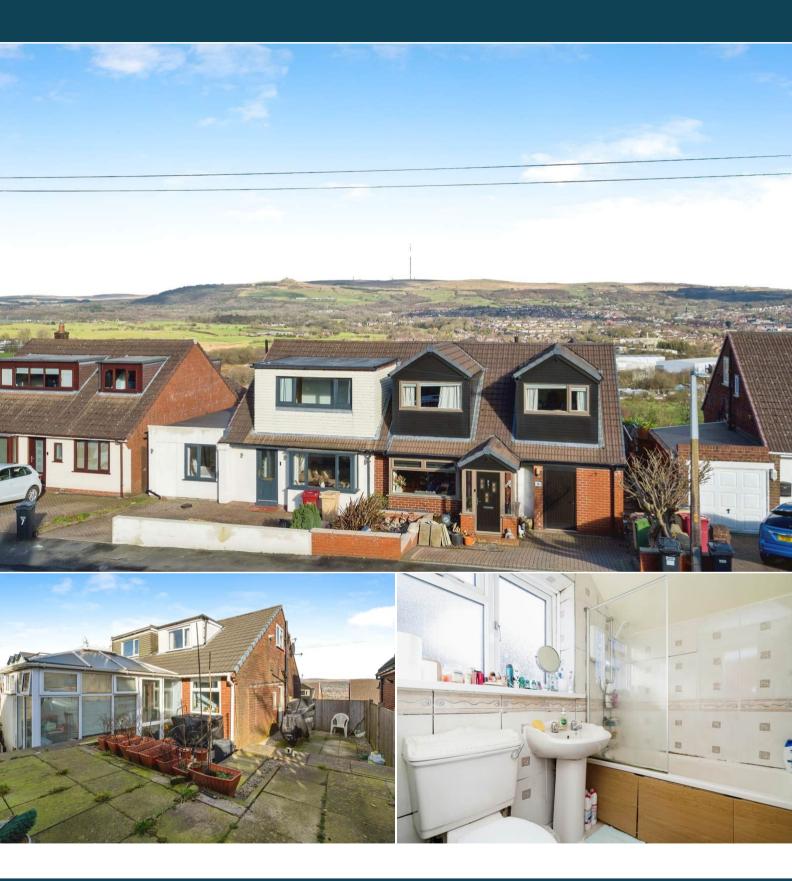

## Castlecroft Avenue Bolton

Bettermove are proud to present this 2 bedroom semi-detached house in the sought after area of Blackrod.

The property benefits from double glazing, gas central heating throughout and has off street parking available via the driveway. The council tax band is C.

This is a leasehold property with 930 years remaining on the lease; the ground rent is £15 per annum and there is no service charge.

The interior of this property comprises a spacious living room, dining room, fitted kitchen and conservatory on the ground floor. The first floor consists of 2 bedrooms and the family bathroom. The exterior boasts a private rear garden, perfect for enjoying the summer months.