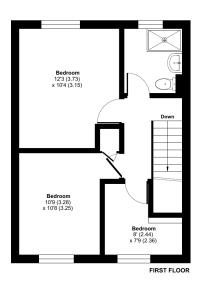

### Bere Lane, Glastonbury, BA6

Approximate Area = 915 sq ft / 85 sq m For identification only - Not to scale

Floor plan produced in accordance with RICS Property Measurement Standards incorpo International Property Measurement Standards (IPMS2 Residential). ©nlchecom 2024. Produced for Cooper and Tanner. REF: 1166837