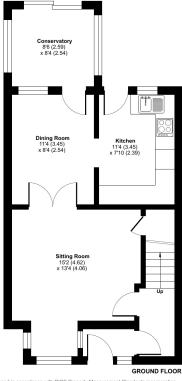

### Bere Lane, Glastonbury, BA6

Approximate Area = 915 sq ft / 85 sq m For identification only - Not to scale

Floor plan produced in accordance with RICS Property Measurement Standards incorpo International Property Measurement Standards (IPMS2 Residential). ©nlchecom 2024. Produced for Cooper and Tanner. REF: 1166837