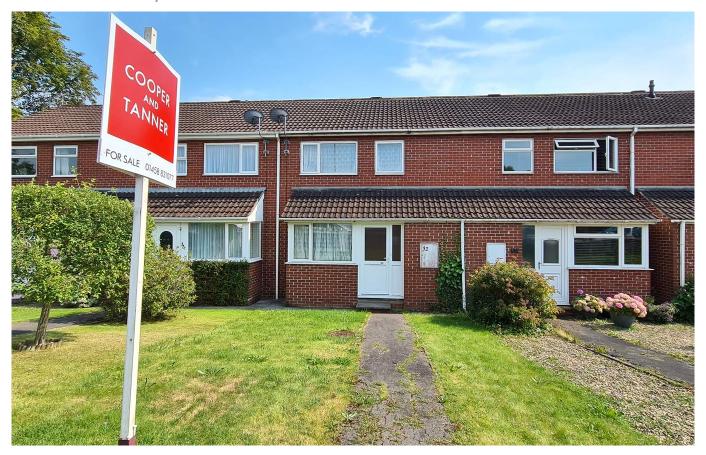

# Bere Lane

Glastonbury, BA68BB

£260,000 Freehold

□ 3 □ 2 € 1 EPC C

## Description

Brought to market with no onward chain, this spacious three bedroom home offers well-proportioned accommodation, with a South facing garden and views of Glastonbury Tor. The ground floor accommodation is comprised of an entrance hallway, sitting room, dining room, kitchen and conservatory. Stairs lead to three bedrooms and a family bathroom on the first floor, with the largest room benefiting from views of Glastonbury Tor and Butleigh Moor. There is a sizeable garden to the front of the property, and an enclosed, South facing garden to the rear. Primarily laid to lawn, the garden features a patio and pedestrian access leading to a single garage (located in a block nearby).