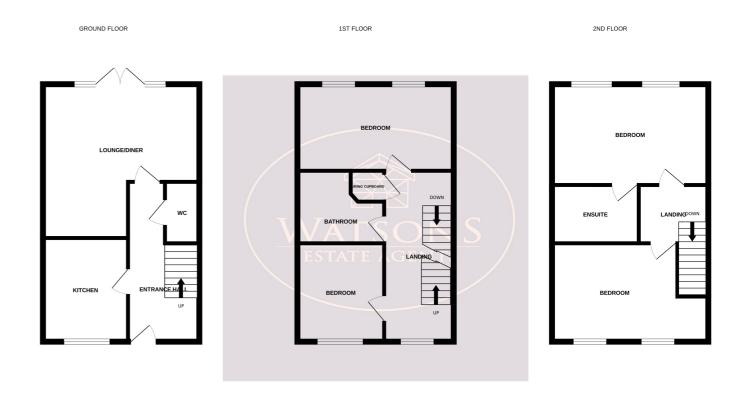

## **Ground Floor**

#### **Entrance Hall**

Entrance door to the front, stairs to the first floor, under stairs storage, cloak room and doors to the WC, lounge diner & kitchen.

WC

WC, pedestal sink unit and chrome heated towel rail.

# **Lounge Diner**

5.07m x 4.74m (16' 8" x 15' 7") Wood effect laminate flooring, radiator and French doors to the rear garden.

#### Kitchen

3.03m x 2.64m (9' 11" x 8' 8") A range of matching wall & base units, work surfaces incorporating an inset ceramic sink with instant hot water tap. Integrated appliances to include: waist height electric oven & 5 ring gas hob with extractor over, washing machine and dishwasher. Wood effect laminate flooring, wall mounted boiler and uPVC double glazed window to the front.

# **First Floor**

# Landing

Doors to bedrooms 2 & 3 and bathroom.

## Bedroom 2

4.71m x 3.14m (15' 5" x 10' 4") 2 uPVC double glazed windows to rear and radiator.

#### Bedroom 4

3.05m x 2.72m (10' 0" x 8' 11") UPVC double glazed window to the front and radiator.

## **Bathroom**

3 piece suite in white comprising WC, pedestal sink unit and bath with shower over. Heated towel rail, extractor fan.

#### Second Floor

## Landing

Doors to the primary bedroom and bedroom 4

## **Primary Bedroom**

4.71m x 3.14m (15' 5" x 10' 4") 2 uPVC double glazed windows to the rear, radiator and door to the en suite.

## **En Suite**

3 piece suite in white comprising WC, pedestal sink unit and shower. Heated towel rail and extractor fan.

# Bedroom 3

4.7m x 2.67m (15' 5" x 8' 9") 2 uPVC double glazed window to the front and radiator.