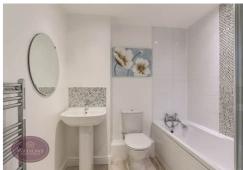

## **Bathroom**

3 piece suite in white comprising WC, pedestal sink unit and bath with shower over. Heated towel rail, extractor fan.

## **En Suite**

3 piece suite in white comprising WC, pedestal sink unit and shower. Heated towel rail and extractor fan.