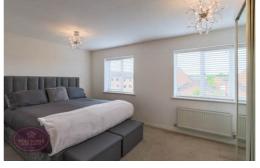

## Bedroom 2

4.71m x 3.14m (15' 5" x 10' 4") 2 uPVC double glazed windows to rear and radiator.

## **Primary Bedroom**

4.71m x 3.14m (15' 5" x 10' 4") 2 uPVC double glazed windows to the rear, radiator and door to the en suite.