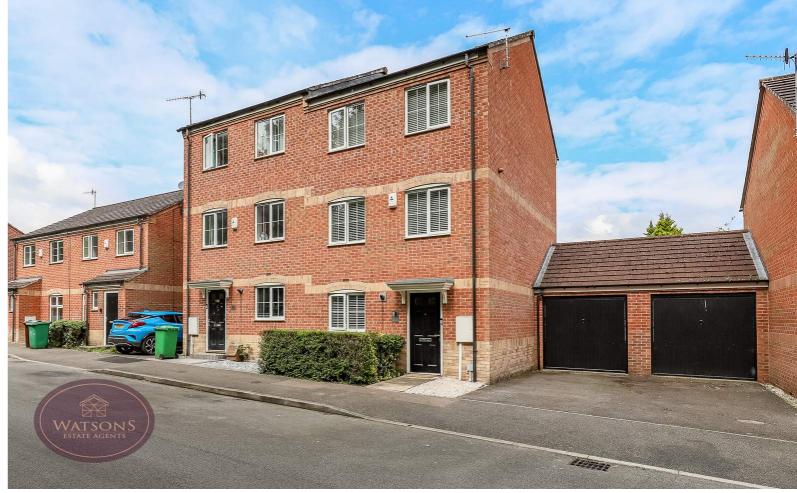

Leonard Street, NG6 8RR

Offers Over £250,000

want to view? Call us on 0115 938 5577 Our lines are open 8am - 8pm 7 Days a week or email mail@watsons-residential.co.uk Ref - 27640590

• 3 Storey Semi Detached House

- 4 Bedrooms
- En Suite & Family Bathroom
- Downstairs WC
- Driveway & Garage
- · Private Rear Garden
- Excellent Road & Public Transport Links
- Ease Of Access To A610 & M1

Our Seller says....

Leonard Street, NG6 8RR

## Outside

To the front of the property are gravel beds and flower bed borders. Running alongside the property, a tarmacadam driveway provides off road parking leading the single garage with up & over door and power. The rear garden offers a good level of privacy and comprise a gravel seating area, flower bed borders with a range of plants & shrubs and access to the garage. The garden is enclosed by timber fencing to the perimeter.