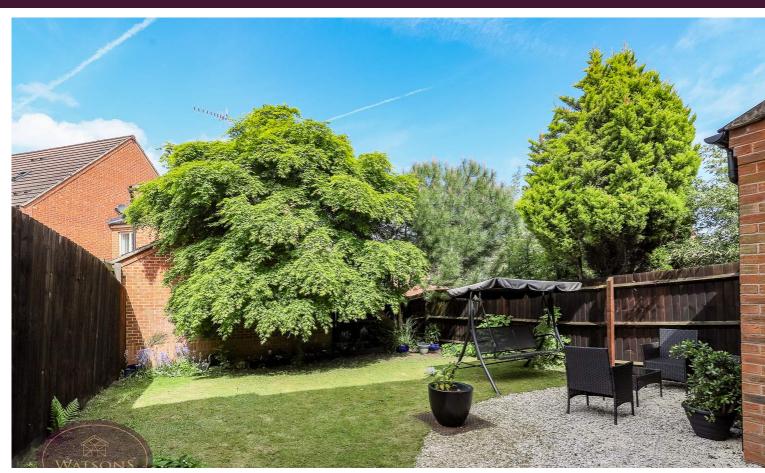

## Outside

To the front of the property are gravel beds and flower bed borders. Running alongside the property, a tarmacadam driveway provides off road parking leading the single garage with up & over door and power. The rear garden offers a good level of privacy and comprise a gravel seating area, flower bed borders with a range of plants & shrubs and access to the garage. The garden is enclosed by timber fencing to the perimeter.