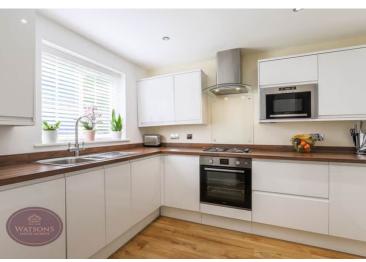

#### Kitchen

3.03m x 2.64m (9' 11" x 8' 8") A range of matching wall & base units, work surfaces incorporating an inset ceramic sink with instant hot water tap. Integrated appliances to include: waist height electric oven & 5 ring gas hob with extractor over, washing machine and dishwasher. Wood effect laminate flooring, wall mounted boiler and uPVC double glazed window to the front.