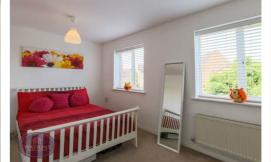

#### Bedroom 4

3.05m x 2.72m (10' 0" x 8' 11") UPVC double glazed window to the front and radiator.

# Bedroom 3

4.7m x 2.67m (15' 5" x 8' 9") 2 uPVC double glazed window to the front and radiator.