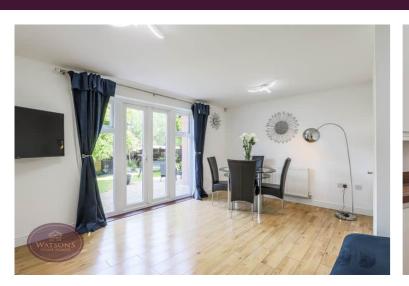

# **Lounge Diner**

5.07m x 4.74m (16' 8" x 15' 7") Wood effect laminate flooring, radiator and French doors to the rear garden.