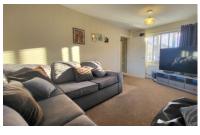

#### **LOUNGE**

16' 2"  $\times$  9' 6" (4.93m  $\times$  2.90m) (Approx). UPVC windows to front and rear, two radiators and TV point.