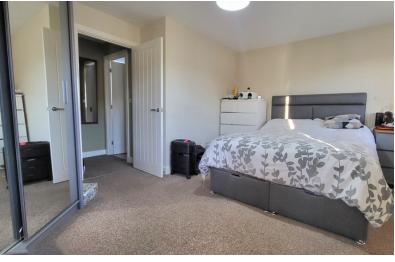

### **BEDROOM ONE**

Irregular shape. 14' 5" x 11' 8" (4.39m x 3.56m) (Approx) Two UPVC windows to front, radiator and TV point.