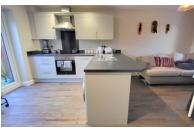

### KITCHEN/DINER - L SHAPE

18' 4" max x 11' 10" max (5.59m x 3.61m) (Approx) Fitted with a range of wall and base units with worktops and stainless steel sink and drainer with mixer tap. Four ring hob and oven with stainless steel extractor fan over. Space for washing machine, integrated fridge/freezer and dishwasher. UPVC window to front and French doors to rear.