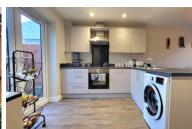

### KITCHEN/DINER - L SHAPE

18' 4" max x 11' 10" max (5.59m x 3.61m) (Approx) Fitted with a range of wall and base units with worktops and stainless steel sink and drainer with mixer tap. Four ring hob and oven with stainless steel extractor fan over. Space for washing machine, integrated fridge/freezer and dishwasher. UPVC window to front and French doors to rear.