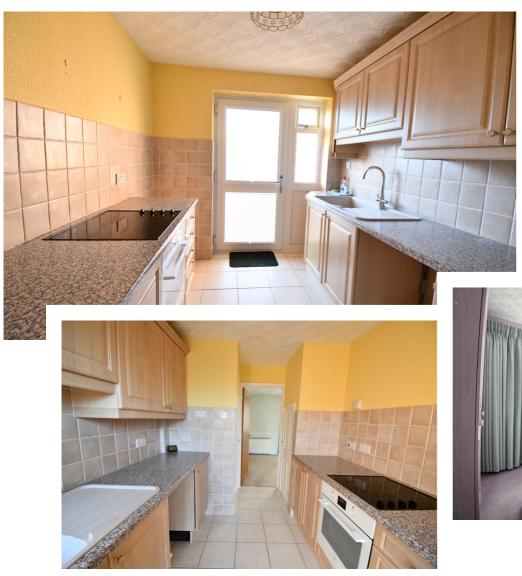

## Close to all amenities

Entering the property into the entrance hall with stairs to first floor and door to living areas. Lounge/diner with windows to front and rear aspect. Kitchen is accessed from the lounge and has been well looked after by the owner and comprises of a range of fitted units with built in oven and hob, space for fridge, plumbing for washing machine, two storage cupboards with one housing the electrics. Door to rear garden. On the first floor the main bedroom is at the front, second bedroom at the rear with built in wardrobes, also built in cupboard with hot water cylinder. Third bedroom being a single. Shower room fitted with shower cubicle, wash hand basin, W.C. On the outside the rear garden all laid to paving and enclosed by wooding fencing with gated rear access. Front garden laid to paving. Garage in nearby block.