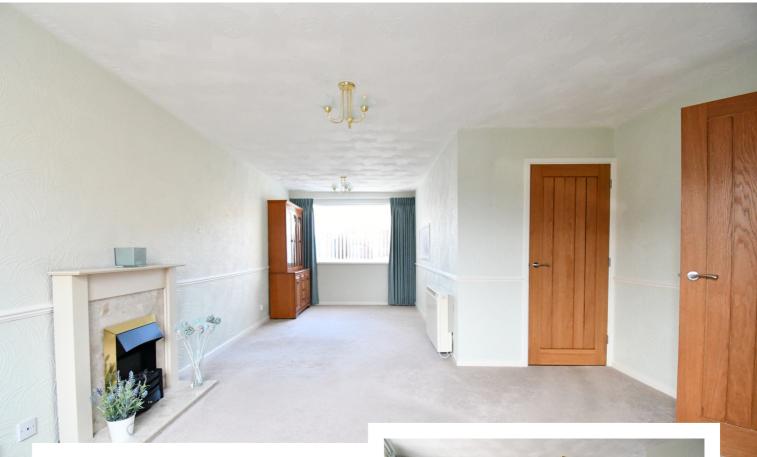

## Close to all amenities

Entering the property into the entrance hall with stairs to first floor and door to living areas. Lounge/diner with windows to front and rear aspect. Kitchen is accessed from the lounge and has been well looked after by the owner and comprises of a range of fitted units with built in oven and hob, space for fridge, plumbing for washing machine, two storage cupboards with one housing the electrics. Door to rear garden. On the first floor the main bedroom is at the front, second bedroom at the rear with built in wardrobes, also built in cupboard with hot water cylinder. Third bedroom being a single. Shower room fitted with shower cubicle, wash hand basin, W.C. On the outside the rear garden all laid to paving and enclosed by wooding fencing with gated rear access. Front garden laid to paving. Garage in nearby block.