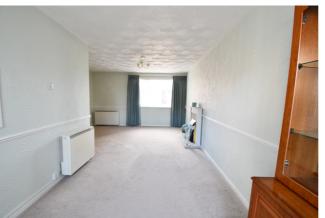

## Close to all amenities

Entering the property into the entrance hall with stairs to first floor and door to living areas. Lounge/diner with windows to front and rear aspect. Kitchen is accessed from the lounge and has been well looked after by the owner and comprises of a range of fitted units with built in oven and hob, space for fridge, plumbing for washing machine, two storage cupboards with one housing the electrics. Door to rear garden. On the first floor the main bedroom is at the front, second bedroom at the rear with built in wardrobes, also built in cupboard with hot water cylinder. Third bedroom being a single. Shower room fitted with shower cubicle, wash hand basin, W.C. On the outside the rear garden all laid to paving and enclosed by wooding fencing with gated rear access. Front garden laid to paving. Garage in nearby block.