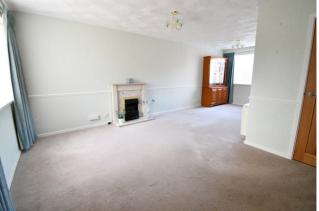

## Close to all amenities

Entering the property into the entrance hall with stairs to first floor and door to living areas. Lounge/diner with windows to front and rear aspect. Kitchen is accessed from the lounge and has been well looked after by the owner and comprises of a range of fitted units with built in oven and hob, space for fridge, plumbing for washing machine, two storage cupboards with one housing the electrics. Door to rear garden. On the first floor the main bedroom is at the front, second bedroom at the rear with built in wardrobes, also built in cupboard with hot water cylinder. Third bedroom being a single. Shower room fitted with shower cubicle, wash hand basin, W.C. On the outside the rear garden all laid to paving and enclosed by wooding fencing with gated rear access. Front garden laid to paving. Garage in nearby block.