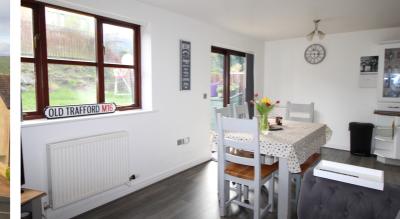

Ground Floor - Entrance hall giving access to a Cloaks WC, Utilty room, Shower room with w.c., Bedroom 4.

First Floor - Landing, Spacious Living Room with two windows to the front enjoying distant views, Large Dining Kitchen which has a has a range of modern base and wall mounted units, integrated oven, hob and extractor fan, double glazed window to the rear and double glazed sliding doors to the rear which lead to the rear garden.