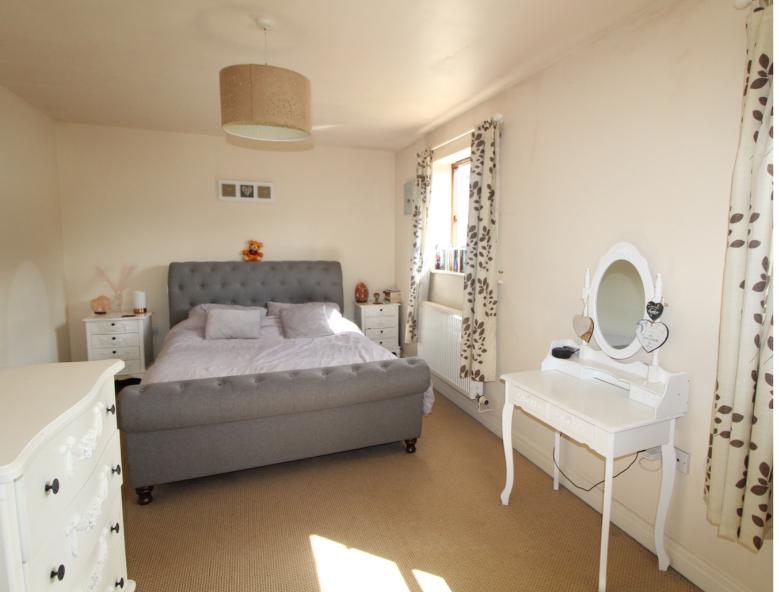

Top Floor - Landing, Large main Bedroom to the rear with built in wardrobes, En-Suite Shower room, Two further Bedrooms to the front (one with built in wardrobe) and completing the accommodation is the house bathroom having a bath with shower over, WC, wash hand basin, window to the side.