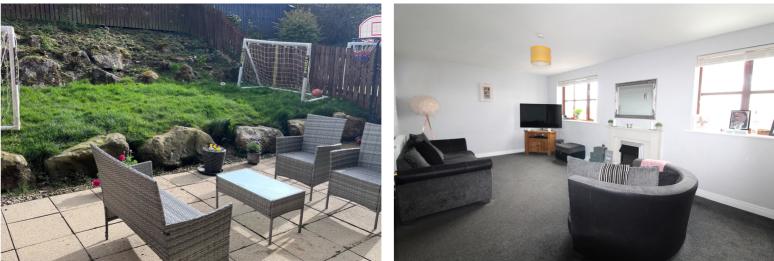

Ground Floor - Entrance hall giving access to a Cloaks WC, Utilty room, Shower room with w.c., Bedroom 4.

First Floor - Landing, Spacious Living Room with two windows to the front enjoying distant views, Large Dining Kitchen which has a has a range of modern base and wall mounted units, integrated oven, hob and extractor fan, double glazed window to the rear and double glazed sliding doors to the rear which lead to the rear garden.

Gas Central Heating & Double Glazing.

Externally a driveway provides parking for two cars and gives access to a covered area and to the integral garage

EPC Rating D

Whilst every attempt has been made to ensure the of doors, windows, rooms and any other items are omission or mis-statement. This plan is for illustra prospective purchaser. The services, systems and a as to their operability Made with