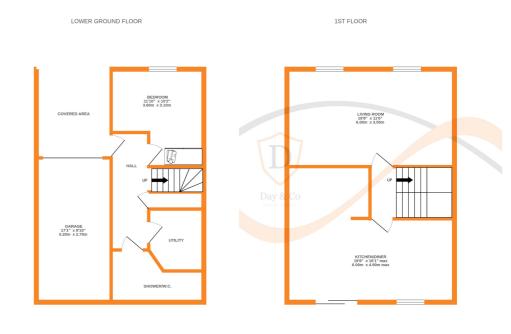

Ground Floor - Entrance hall giving access to a Cloaks WC, Utilty room, Shower room with w.c., Bedroom 4.

First Floor - Landing, Spacious Living Room with two windows to the front enjoying distant views, Large Dining Kitchen which has a has a range of modern base and wall mounted units, integrated oven, hob and extractor fan, double glazed window to the rear and double glazed sliding doors to the rear which lead to the rear garden.

Top Floor - Landing, Large main Bedroom to the rear with built in wardrobes, En-Suite Shower room, Two further Bedrooms to the front (one with built in wardrobe) and completing the accommodation is the house bathroom having a bath with shower over, WC, wash hand basin, window to the side.

Gas Central Heating & Double Glazing.

Externally a driveway provides parking for two cars and gives access to a covered area and to the integral garage

EPC Rating D

Whilst every attempt has been made to ensure the of doors, windows, rooms and any other items are omission or mis-statement. This plan is for illustra prospective purchaser. The services, systems and a as to their operability Made with

## TOP FLOOR

been made to ensure the accuracy of the floorplan contained here, measurements is and any other titems are approximate and no responsibility is taken for any error, nent. This plan is for illustrative purposes only and should be used as such by any he services, systems and appliances shown have not been tested and no guarantee as to their operability or efficiency can be given.