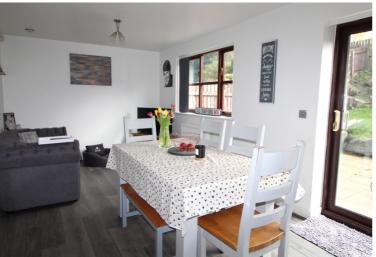

Ground Floor - Entrance hall giving access to a Cloaks WC, Utilty room, Shower room with w.c., Bedroom 4.

First Floor - Landing, Spacious Living Room with two windows to the front enjoying distant views, Large Dining Kitchen which has a has a range of modern base and wall mounted units, integrated oven, hob and extractor fan, double glazed window to the rear and double glazed sliding doors to the rear which lead to the rear garden.