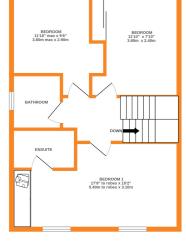

Top Floor - Landing, Large main Bedroom to the rear with built in wardrobes, En-Suite Shower room, Two further Bedrooms to the front (one with built in wardrobe) and completing the accommodation is the house bathroom having a bath with shower over, WC, wash hand basin, window to the side.

## TOP FLOOR

been made to ensure the accuracy of the floorplan contained here, measurements is and any other titems are approximate and no responsibility is taken for any error, nent. This plan is for illustrative purposes only and should be used as such by any he services, systems and appliances shown have not been tested and no guarantee as to their operability or efficiency can be given.