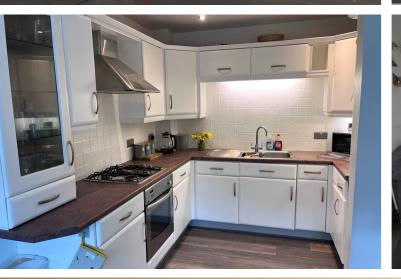

Ground Floor - Entrance hall giving access to a Cloaks WC, Utilty room, Shower room with w.c., Bedroom 4.

First Floor - Landing, Spacious Living Room with two windows to the front enjoying distant views, Large Dining Kitchen which has a has a range of modern base and wall mounted units, integrated oven, hob and extractor fan, double glazed window to the rear and double glazed sliding doors to the rear which lead to the rear garden.