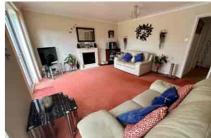

In terms of accommodation there are three bedrooms and a family bathroom upstairs. Downstairs the front has been extended so the kitchen is larger than average with a dining area. There is also a cloakroom and a large living/dining room with patio doors leading onto the rear garden. We believe the garden is south westerly facing and has artificial lawn areas along with various rockeries and steps leading down. Then via the gate, there is a path leading to the two garages in the block to the rear.