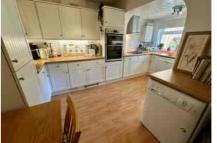

In terms of accommodation there are three bedrooms and a family bathroom upstairs. Downstairs the front has been extended so the kitchen is larger than average with a dining area. There is also a cloakroom and a large living/dining room with patio doors leading onto the rear garden. We believe the garden is south westerly facing and has artificial lawn areas along with various rockeries and steps leading down. Then via the gate, there is a path leading to the two garages in the block to the rear.