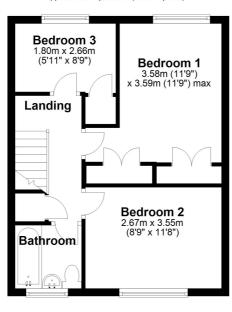

In terms of accommodation there are three bedrooms and a family bathroom upstairs. Downstairs the front has been extended so the kitchen is larger than average with a dining area. There is also a cloakroom and a large living/dining room with patio doors leading onto the rear garden. We believe the garden is south westerly facing and has artificial lawn areas along with various rockeries and steps leading down. Then via the gate, there is a path leading to the two garages in the block to the rear.

## First Floor

Approx. 38.0 sq. metres (409.5 sq. feet)

Total area: approx. 86.0 sq. metres (925.3 sq. feet)

Floorplan is for Illustration purposes only. All measurements are approximate and should be verified. Total Floor Area includes any Garages shown on floorplan.