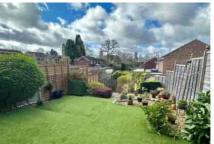

In terms of accommodation there are three bedrooms and a family bathroom upstairs. Downstairs the front has been extended so the kitchen is larger than average with a dining area. There is also a cloakroom and a large living/dining room with patio doors leading onto the rear garden. We believe the garden is south westerly facing and has artificial lawn areas along with various rockeries and steps leading down. Then via the gate, there is a path leading to the two garages in the block to the rear.