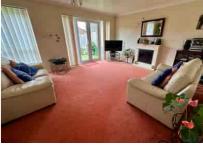

In terms of accommodation there are three bedrooms and a family bathroom upstairs. Downstairs the front has been extended so the kitchen is larger than average with a dining area. There is also a cloakroom and a large living/dining room with patio doors leading onto the rear garden. We believe the garden is south westerly facing and has artificial lawn areas along with various rockeries and steps leading down. Then via the gate, there is a path leading to the two garages in the block to the rear.