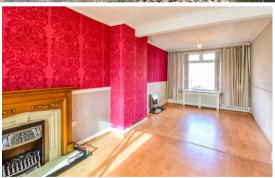

#### Lounge/Dining Room

3.14m x 7.31m (10' 4" x 24' 0") Front aspect glazed window, rear aspect glazed sliding doors to conservatory, two radiators, two feature fire places, television point