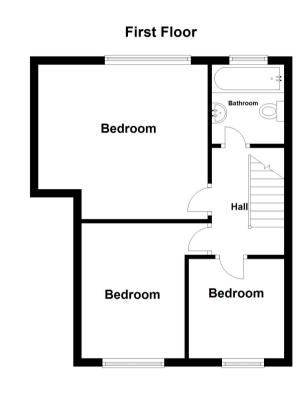

#### First Floor Landing

Access to loft space, doors to:-

#### Bedroom One

4.20m x 3.85m (13' 9" x 12' 8") Front aspect glazed window, radiator

#### Bedroom Two

 $3.42m \ x \ 3.22m$  (11' 3" x 10' 7") Rear aspect glazed window, radiator

#### Bedroom Three

2.36m x 2.57m (7' 9" x 8' 5") Rear aspect glazed window, radiator

#### Bathroom

Front aspect glazed window, three piece suite comprising of panel enclosed bath with shower over, pedestal wash hand basin, WC, storage cupboard, radiator