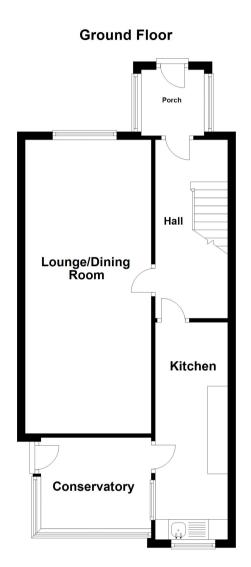

#### Entrance Porch

Dual aspect opaque glazed window, opaque glazed front door, radiator, part glazed door to:-

#### Entrance Hall

Stairs to first floor landing, storage cupboard, radiator, doors to:-

#### Lounge/Dining Room

3.14m x 7.31m (10' 4" x 24' 0") Front aspect glazed window, rear aspect glazed sliding doors to conservatory, two radiators, two feature fire places, television point

#### Conservatory

2.73m x 2.29m (8' 11" x 7' 6") Dual aspect glazed windows, partopaques glazed door to garden, part opaque glazed door to kitchen, radiator

#### Kitchen

5.41m x 1.81m (17' 9" x 5' 11") Rear aspect glazed window, range of eye and base level cupboards and drawers, roll top work surfaces, inset stainless steel single drainer sink unit with mixer tap, space for washing machine, space for upright fridge freezer, space for cooker, extractor hood, radiator