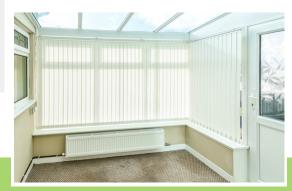

#### Conservatory

2.73m x 2.29m (8' 11" x 7' 6") Dual aspect glazed windows, partopaques glazed door to garden, part opaque glazed door to kitchen, radiator