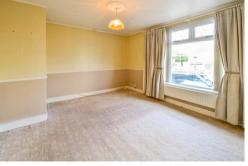

#### Lounge/Dining Room

3.14m x 7.31m (10' 4" x 24' 0") Front aspect glazed window, rear aspect glazed sliding doors to conservatory, two radiators, two feature fire places, television point