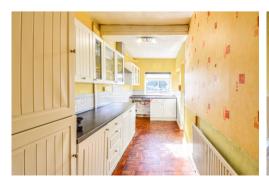

#### Kitchen

5.41m x 1.81m (17' 9" x 5' 11") Rear aspect glazed window, range of eye and base level cupboards and drawers, roll top work surfaces, inset stainless steel single drainer sink unit with mixer tap, space for washing machine, space for upright fridge freezer, space for cooker, extractor hood, radiator