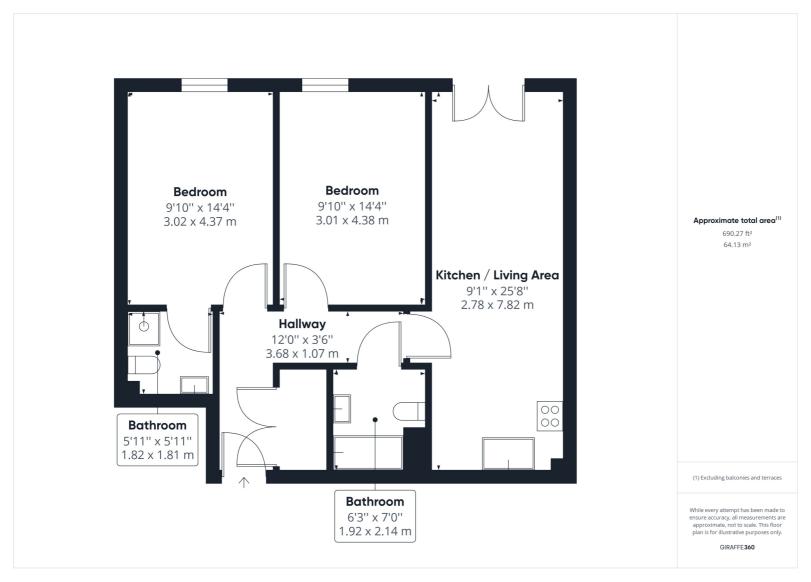

A delightful two bedroom third floor apartment which is situated in a highly sought-after location close to the town centre and station. Elderflower house forms part of the peppermint road development that was built by Bellway Homes in 2006.

This fine apartment features light and spacious open plan living and is presented in immaculate order throughout. Accommodation comprises open plan kitchen / living space with fitted kitchen and Juliet balcony, two generous double bedrooms, one with en-suite shower room and fitted wardrobe and a family bathroom. Further benefits include allocated parking space and bike store.

All measurements are approximate and quoted in metric with imperial equivalents and for general guidance only and whilst every attempt has been made to ensure accuracy, they must not be relied on. The fixtures, fittings and appliances referred to have not been tested and therefore no guarantee can be given and that they are in working order. Internal photographs are reproduced for general information and it must not be inferred that any item shown is included with the property. For a free valuation, contact the numbers listed on the brochure.