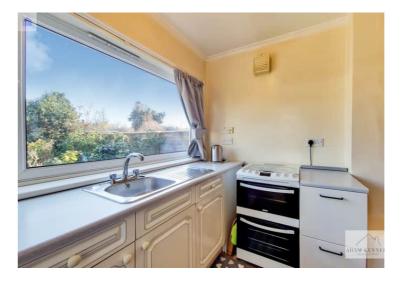

### Kitchen 5' 8" x 8' 11" (1.73m x 2.72m)

Fitted base units with work top surfaces, stainless steel sink, one bowl, drainer unit and mixer taps. Lino flooring, UPVC double glazed window to rear, power points, door to the garden and an opening to the dining room.