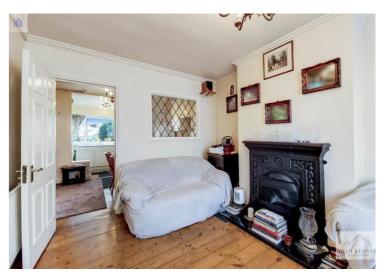

#### Reception 10' 0" x 13' 9" (3.05m x 4.19m)

UPVC double glazed bay window to front, one radiator, wooden varnished floor boards, feature fire place, power points and doors to the hallway and dining room.

### Dining Room 8' 5" x 13' 0" (2.57m x 3.96m)

One radiator, laminate flooring, under stairs storage, power points, door to the hallway and opening to the kitchen.