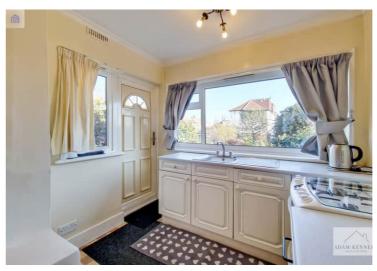

### Kitchen 5' 8" x 8' 11" (1.73m x 2.72m)

Fitted base units with work top surfaces, stainless steel sink, one bowl, drainer unit and mixer taps. Lino flooring, UPVC double glazed window to rear, power points, door to the garden and an opening to the dining room.