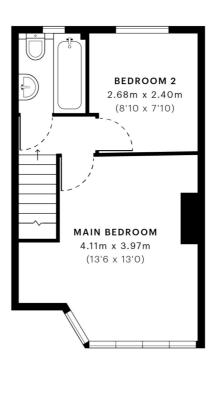

#### Master Bedroom 13' 0" x 13' 6" (3.96m x 4.11m)

UPVC double glazed bay window to front, one radiator, wooden varnished floor boards and power points.

### Bedroom Two 7' 10" x 8' 10" (2.39m x 2.69m)

UPVC double glazed window to rear, one radiator, wooden varnished floor boards and power points.

#### Bathroom

Three piece suite comprising of low flush W.C, pedestal wash hand basin, bath plus shower attachment, mixer taps and electric power shower. Tiled splash backs, wooden laminate flooring and frosted UPVC double glazed window to rear.