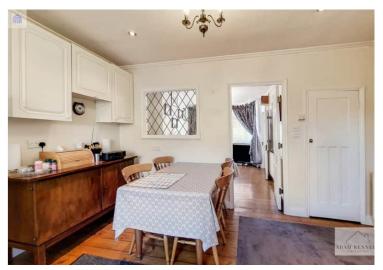

### Dining Room 8' 5" x 13' 0" (2.57m x 3.96m)

One radiator, laminate flooring, under stairs storage, power points, door to the hallway and opening to the kitchen.

### Kitchen 5' 8" x 8' 11" (1.73m x 2.72m)

Fitted base units with work top surfaces, stainless steel sink, one bowl, drainer unit and mixer taps. Lino flooring, UPVC double glazed window to rear, power points, door to the garden and an opening to the dining room.