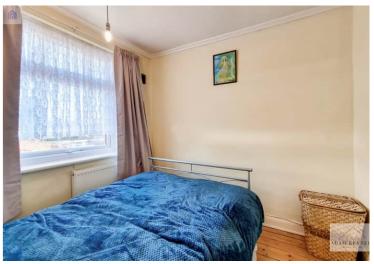

#### Master Bedroom 13' 0" x 13' 6" (3.96m x 4.11m)

UPVC double glazed bay window to front, one radiator, wooden varnished floor boards and power points.

### Bedroom Two 7' 10" x 8' 10" (2.39m x 2.69m)

UPVC double glazed window to rear, one radiator, wooden varnished floor boards and power points.