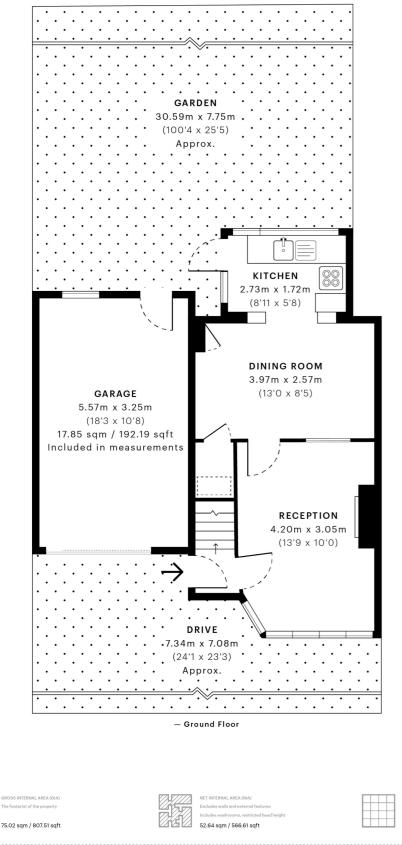

# Main Entrance Approx. 23' 3" x 24' 1" (7.09m x 7.34m)

Wall enclosed front garden with path leading to front door, off street parking and UPVC double glazed front door.

#### Reception 10' 0" x 13' 9" (3.05m x 4.19m)

UPVC double glazed bay window to front, one radiator, wooden varnished floor boards, feature fire place, power points and doors to the hallway and dining room.

### Dining Room 8' 5" x 13' 0" (2.57m x 3.96m)

One radiator, laminate flooring, under stairs storage, power points, door to the hallway and opening to the kitchen.

### Kitchen 5' 8" x 8' 11" (1.73m x 2.72m)

Fitted base units with work top surfaces, stainless steel sink, one bowl, drainer unit and mixer taps. Lino flooring, UPVC double glazed window to rear, power points, door to the garden and an opening to the dining room.

# Garden Approx. 25' 5" x 100' 4" (7.75m x 30.58m)

Outside tap, lights, patio area, wooden storage shed and access to the garage.

#### Garage 10' 8" x 18' 3" (3.25m x 5.56m)

Garage to side, up and over door, lighting, power points and rear door to the garden.