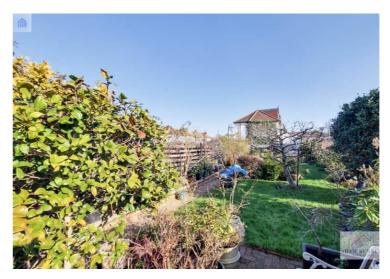

# Garden Approx. 25' 5" x 100' 4" (7.75m x 30.58m)

Outside tap, lights, patio area, wooden storage shed and access to the garage.