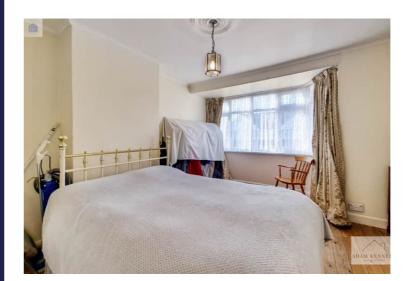

#### Master Bedroom 13' 0" x 13' 6" (3.96m x 4.11m)

UPVC double glazed bay window to front, one radiator, wooden varnished floor boards and power points.

### Bedroom Two 7' 10" x 8' 10" (2.39m x 2.69m)

UPVC double glazed window to rear, one radiator, wooden varnished floor boards and power points.