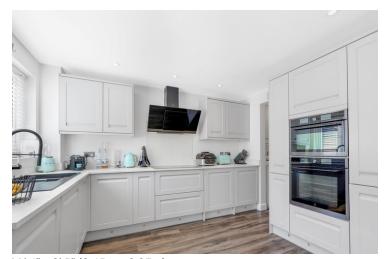

**Detached Family House**
- Stunning Open Plan Living/Dining/Kitchen Space
- Contemporary Fitted Kitchen With Integrated Appliances & Utility Room
- **Further Reception** Room/Study/Playroom
- Four Bedrooms
- Newly Fitted Bathroom
- Low Maintenace Rear Garden
- Driveway Providing Ample Parking

#### Mahdley, Chapel Hill, Halstead, Essex. CO9 1JP.

GUIDE PRICE £400,000 - £450,000 A stunning fourbedroom detached house located on the prestigious Chapel Hill in Halstead. Meticulously redesigned and thoroughly refurbished, this property epitomizes contemporary elegance and modern living at its finest.



Call to view 01787 322799



### Property Details.

#### **Room Measurements**

#### **Entrance Hall**

With access to;

#### Lounge/Diner





22' 10" x 11' 1" (6.96m x 3.38m)

#### Kitchen



11' 4" x 9' 5" (3.45m x 2.87m)

#### **Utility Room**

5' 9" x 3' 9" (1.75m x 1.14m)

#### Study/Playroom/Bedroom Five



10' 4" x 7' 9" (3.15m x 2.36m)

#### W.C

#### Landing

With access to;

#### **Bedroom One**



12'9" x 11'5" (3.89m x 3.48m)

## Property Details.

#### **Bedroom Two**



11'1" x 9'2" (3.38m x 2.79m)

#### **Bedroom Three**



8' 5" x 8' 2" (2.57m x 2.49m)

#### **Bedroom Four**



11'6" x 6' 1" (3.51m x 1.85m)

#### **Bathroom**

8' 5" x 6' 1" (2.57m x 1.85m)

### Property Details.

#### Floorplans



#### Location



#### **Energy Ratings**

We have not carried out a structural survey and the services, appliances and specific fittings have not been tested. All photographs, measurements, floor plans and distances referred to are given as a guide only and should no