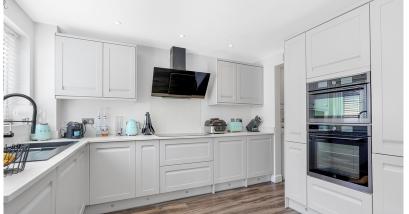

Guide Price

# £400,000



- Fully Refurbished & Decorated **Throughout**
- **Detached Family House**
- Stunning Open Plan Living/Dining/Kitchen Space
- Contemporary Fitted Kitchen With Integrated Appliances & Utility Room
- **Further Reception** Room/Study/Playroom
- Four Bedrooms
- Newly Fitted Bathroom
- Low Maintenace Rear Garden
- Driveway Providing Ample Parking

#### Mahdley, Chapel Hill, Halstead, Essex. CO9 1JP.

GUIDE PRICE £400,000 - £450,000 A stunning fourbedroom detached house located on the prestigious Chapel Hill in Halstead. Meticulously redesigned and thoroughly refurbished, this property epitomizes contemporary elegance and modern living at its finest.



Call to view 01787 322799



### Property Details.

#### **Room Measurements**

#### **Entrance Hall**

With access to;

#### Lounge/Diner





22' 10" x 11' 1" (6.96m x 3.38m)

#### Kitchen



11' 4" x 9' 5" (3.45m x 2.87m)

#### **Utility Room**

5' 9" x 3' 9" (1.75m x 1.14m)

#### Study/Playroom/Bedroom Five



10' 4" x 7' 9" (3.15m x 2.36m)

#### W.C

#### Landing

With access to;

#### **Bedroom One**



12'9" x 11'5" (3.89m x 3.48m)

## Property Details.

#### **Bedroom Two**



11'1" x 9'2" (3.38m x 2.79m)

#### **Bedroom Three**



8' 5" x 8' 2" (2.57m x 2.49m)

#### **Bedroom Four**



11'6" x 6' 1" (3.51m x 1.85m)

#### **Bathroom**

8' 5" x 6' 1" (2.57m x 1.85m)

### Property Details.

#### Floorplans



#### Location



#### **Energy Ratings**

We have not carried out a struc