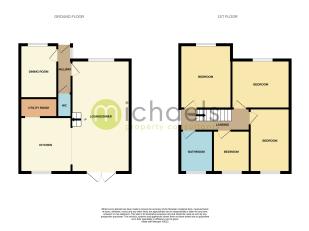

roperty epitomizes contemporary elegance and modern living at its finest.



Call to view 01787 322799



### Property Details.

#### **Room Measurements**

#### **Entrance Hall**

With access to;

#### Lounge/Diner





22' 10" x 11' 1" (6.96m x 3.38m)

#### Kitchen



11' 4" x 9' 5" (3.45m x 2.87m)

#### **Utility Room**

5' 9" x 3' 9" (1.75m x 1.14m)

#### Study/Playroom/Bedroom Five



10' 4" x 7' 9" (3.15m x 2.36m)

#### W.C

#### Landing

With access to;

#### **Bedroom One**



12'9" x 11'5" (3.89m x 3.48m)

## Property Details.

#### **Bedroom Two**



11'1" x 9'2" (3.38m x 2.79m)

#### **Bedroom Three**



8' 5" x 8' 2" (2.57m x 2.49m)

#### **Bedroom Four**



11'6" x 6' 1" (3.51m x 1.85m)

#### **Bathroom**

8' 5" x 6' 1" (2.57m x 1.85m)

### Property Details.

#### Floorplans



#### Location



#### **Energy Ratings**

We have not carried out a structural survey and the services, appliances and specific fittings have not been tested. All photographs, measurements, floor plans and distances referred to are given as a guide only and should not be relied upon for the purchase of carpets or any other fixtures or fittings. Gardens, roof terraces, balconies and communal gardens as well as tenure and lease details cannot have their accuracy guaranteed for intending purchasers. Lease details, service ground rent (where applicable) are given as a guide only and should be checked and confirmed by your solicitor prior to exchange of contracts.