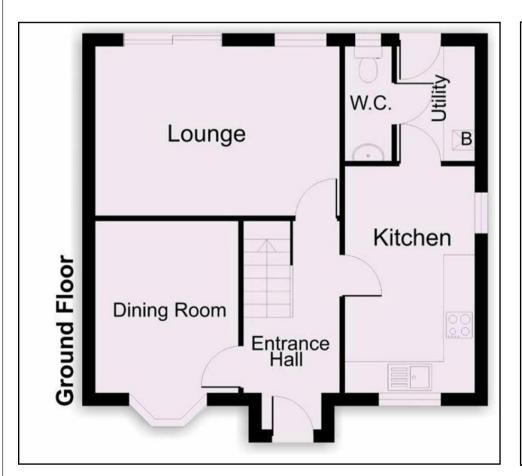

#### **HALLWAY**

With radiator and stairs to first floor.

# **LOUNGE** 15'6 x 10'8 (4.72m x 3.25m)

With TV point, radiator, French doors opening to the rear garden and window to rear elevation.

# **DINING ROOM** 12'3 x 8'10 (3.73m x 2.69m)

With radiator and walk in bay window to front elevation.

## **KITCHEN BREAKFAST ROOM** 14'6 x 9'1 (4.42m x 2.76m)

With wall and base units, built-in oven with gas hob and extractor hood above, plumbing for dishwasher, work surface, wall tiling, sink unit, fridge space, dining area, tiled flooring, TV point, window to front elevation and door to

## **UTILITY ROOM**

With base units, plumbing for washing machine, door to rear garden and door to

### **CLOAKROOM**

Comprising low flush WC, wash-hand basin and radiator.