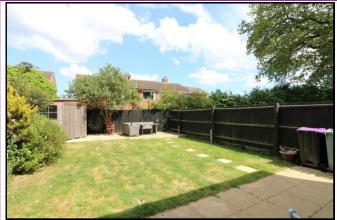

### **OUTSIDE**

The tandem length driveway provides parking for two vehicles. The good sized rear garden is mainly laid to lawn and enclosed by fencing with large patio area, well stocked borders and mature trees.