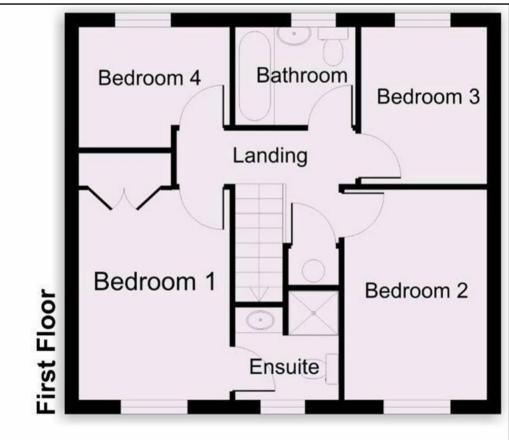

## **LANDING**

## **MASTER BEDROOM** 12'6 x 9'1 (3.80m x 2.76m)

With built in wardrobe, radiator, window to front elevation and door to

## **EN SUITE**

Comprising shower cubicle, wash hand basin, low flush WC, radiator and window to front elevation.

# **BEDROOM TWO** 12'5 x 9'1 (3.78m x 2.76m)

With radiator and window to front elevation.

## **BEDROOM THREE** 9'3 x 8'5 (2.81m x 2.56m)

With radiator and window to rear elevation.

## **BEDROOM FOUR** 9'1 x 7' (2.76m x 2.13m)

With radiator and window to rear elevation.

## BATHROOM

Comprising panelled bath, wash-hand basin, low flush WC, radiator and window to rear elevation.