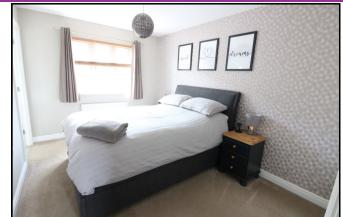

## **MASTER BEDROOM** 12'6 x 9'1 (3.80m x 2.76m)

With built in wardrobe, radiator, window to front elevation and door to

# **BEDROOM TWO** 12'5 x 9'1 (3.78m x 2.76m)

With radiator and window to front elevation.

## **BEDROOM THREE** 9'3 x 8'5 (2.81m x 2.56m)

With radiator and window to rear elevation.

## **BEDROOM FOUR** 9'1 x 7' (2.76m x 2.13m)

With radiator and window to rear elevation.