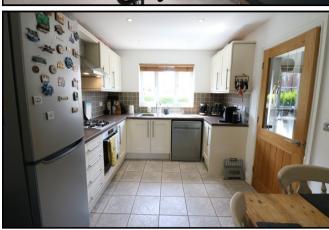

## **KITCHEN BREAKFAST ROOM** 14'6 x 9'1 (4.42m x 2.76m)

With wall and base units, built-in oven with gas hob and extractor hood above, plumbing for dishwasher, work surface, wall tiling, sink unit, fridge space, dining area, tiled flooring, TV point, window to front elevation and door to

## **UTILITY ROOM**

With base units, plumbing for washing machine, door to rear garden and door to