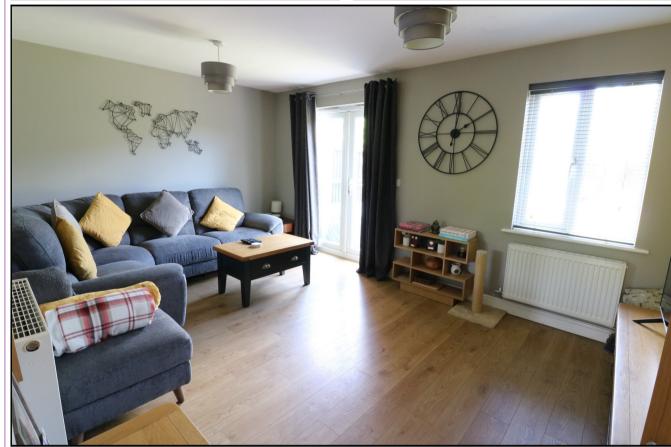

# **LOUNGE** 15'6 x 10'8 (4.72m x 3.25m)

With TV point, radiator, French doors opening to the rear garden and window to rear elevation.