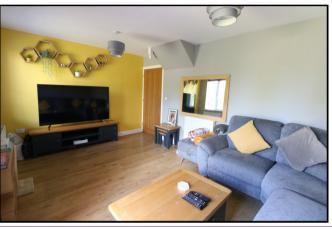

# **LOUNGE** 15'6 x 10'8 (4.72m x 3.25m)

With TV point, radiator, French doors opening to the rear garden and window to rear elevation.