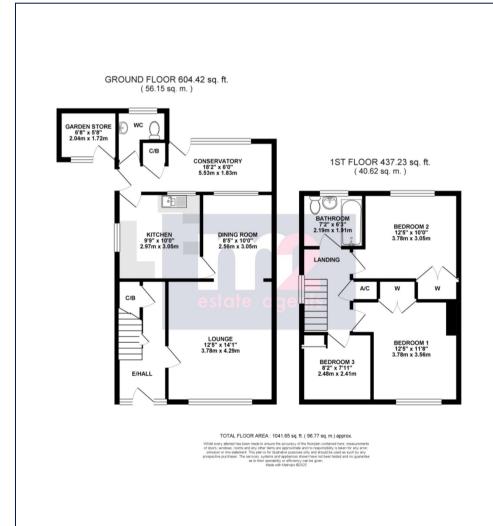

To the ground floor an entrance hall with stairs to first floor leads to a spacious bright lounge with feature fireplace opening to the dining room.

A refitted kitchen benefits from splash back panelling with windows to 2 elevations. Door opens to the garden room having w.c off and a utility cupboard.

To the first floor: A landing leads to 3 bedrooms and a family bathroom fitted with a white suite and shower over bath.

Outside: The property occupies a corner plot with lawned gardens to front. A central brick paved driveway provides parking with outbuilding offering potential to convert to a home office.

To the rear: A patio area leads onto a garden laid to lawn enclosed by fencing, storage shed

Services:

All mains services connected

Council Tax Band:

D

All room sizes are approximate. Electrical installations, plumbing, central heating and drainage installations are noted on the basis of a visual inspection only. They have not been tested and no warranty of condition or fitness for purpose is implied in their inclusion. Potential purchasers are warned that they must make their own enquiries as to the condition of the appliances, installations or any element of the structure or fabric of the property.