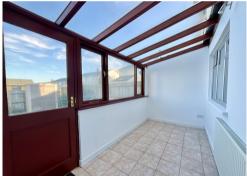

To the ground floor an entrance hall with stairs to first floor leads to a spacious bright lounge with feature fireplace opening to the dining room.

A refitted kitchen benefits from splash back panelling with windows to 2 elevations. Door opens to the garden room having w.c off and a utility cupboard.