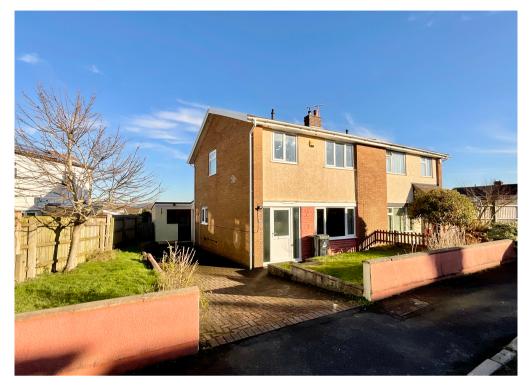

## 24 Midfield Estate, Penperlleni, Pontypool. NP4 0AS Offers Invited £270,000 Tenure Freehold (to be confirmed)

- SPACIOUS SEMI DETACHED PROPERTY
- POPULAR VILLAGE SITUATED BETWEEN USK & ABERGAVENNY
- ENTRANCE HALL
- LOUNGE OPENING TO DINING ROOM
- REFITTED KITCHEN
- GARDEN ROOM & GROUND FLOOR WC

- 3 BEDROOMS
- FAMILY BATHROOM
- LONG DRIVEWAY & GARDEN TO FRONT
- ENCLOSED REAR GARDEN
- NO CHAIN

Situated between Usk and Abergavenny this 3 bedroom semi detached property occupies a good sized plot offering ideal family accommodation which has recently benefited from majority double glazing and a new felted and tiled roof. The property lies within easy access of the primary school and excellent road networks as well as the local shop, fish & chip shop and pub.

To the first floor: A landing leads to 3 bedrooms and a family bathroom fitted with a white suite and shower over bath.

Outside: The property occupies a corner plot with lawned gardens to front. A central brick paved driveway provides parking with outbuilding offering potential to convert to a home office.