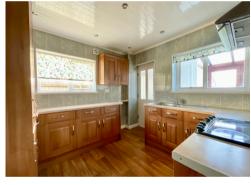

To the ground floor an entrance hall with stairs to first floor leads to a spacious bright lounge with feature fireplace opening to the dining room.

A refitted kitchen benefits from splash back panelling with windows to 2 elevations. Door opens to the garden room having w.c off and a utility cupboard.