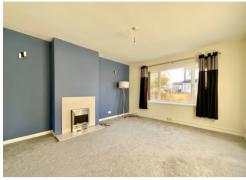

To the ground floor an entrance hall with stairs to first floor leads to a spacious bright lounge with feature fireplace opening to the dining room.

A refitted kitchen benefits from splash back panelling with windows to 2 elevations. Door opens to the garden room having w.c off and a utility cupboard.