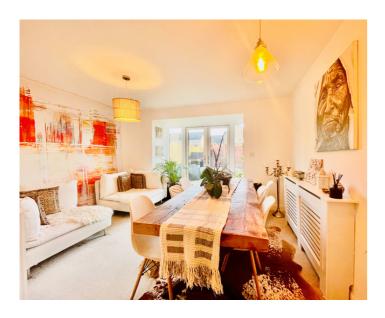

## **ENTRANCE HALL**

**CLOAKROOM** 

STUDY/BEDROOM FOUR

6' 1" x 9' 1" (1.85m x 2.77m)

KITCHEN DINING ROOM

12' 10" x 23' 3" (3.91m x 7.09m) 12' 10" x 23' 3" (3.91m x 7.09m)

**FIRST FLOOR** 

SITTING ROOM

11' 11" x 12' 10" (3.63m x 3.91m)

**BEDROOM ONE** 

10' 5" x 11' 4" (3.17m x 3.45m)

**ENSUITE** 

**SECOND FLOOR** 

**BEDROOM TWO** 

11' 4" x 10' 11" (3.45m x 3.33m)

**BEDROOM THREE** 