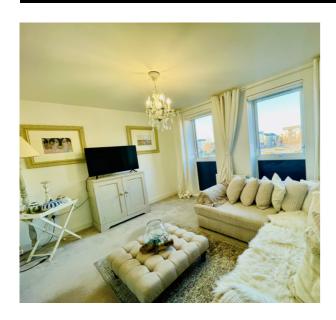

## **ENTRANCE HALL**

**CLOAKROOM** 

STUDY/BEDROOM FOUR

6' 1" x 9' 1" (1.85m x 2.77m)

KITCHEN DINING ROOM

12' 10" x 23' 3" (3.91m x 7.09m) 12' 10" x 23' 3" (3.91m x 7.09m)

**FIRST FLOOR** 

SITTING ROOM

11' 11" x 12' 10" (3.63m x 3.91m)

**BEDROOM ONE** 

10' 5" x 11' 4" (3.17m x 3.45m)

**ENSUITE** 

**SECOND FLOOR** 

**BEDROOM TWO** 

11' 4" x 10' 11" (3.45m x 3.33m)

**BEDROOM THREE** 