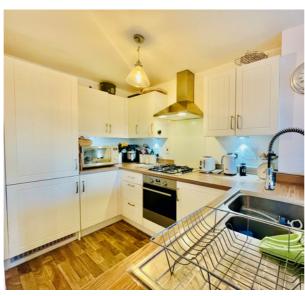

## **ENTRANCE HALL**

**CLOAKROOM** 

STUDY/BEDROOM FOUR

6' 1" x 9' 1" (1.85m x 2.77m)

KITCHEN DINING ROOM

12' 10" x 23' 3" (3.91m x 7.09m) 12' 10" x 23' 3" (3.91m x 7.09m)

**FIRST FLOOR** 

SITTING ROOM