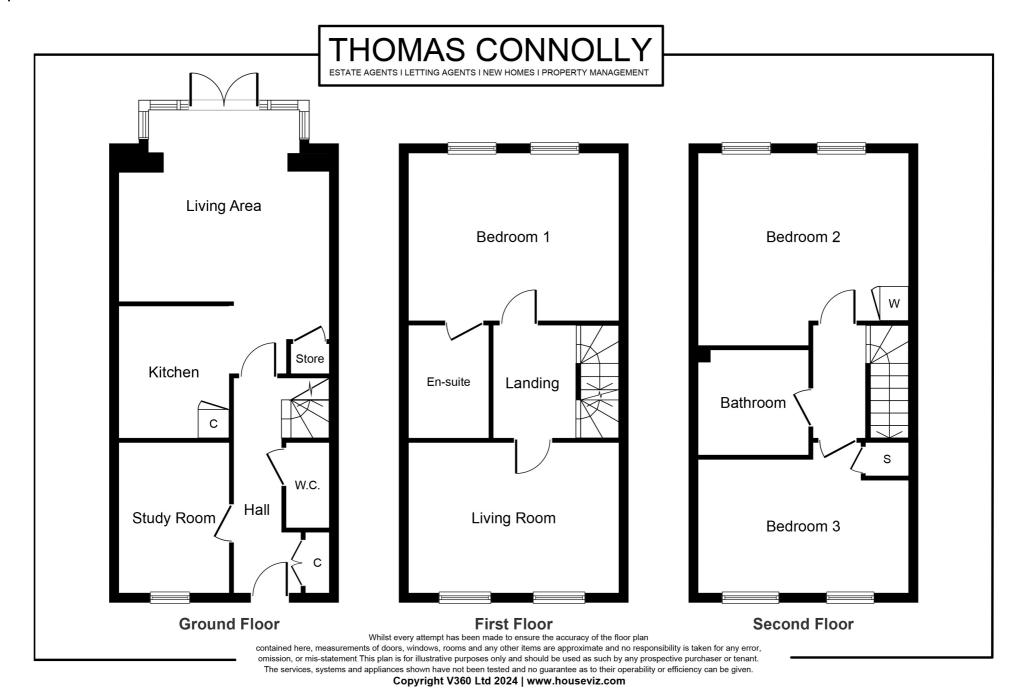

## **ENTRANCE HALL**

**CLOAKROOM** 

STUDY/BEDROOM FOUR

6' 1" x 9' 1" (1.85m x 2.77m)

KITCHEN DINING ROOM

12' 10" x 23' 3" (3.91m x 7.09m) 12' 10" x 23' 3" (3.91m x 7.09m)

**FIRST FLOOR** 

SITTING ROOM

11' 11" x 12' 10" (3.63m x 3.91m)

**BEDROOM ONE** 

10' 5" x 11' 4" (3.17m x 3.45m)

**ENSUITE** 

**SECOND FLOOR** 

**BEDROOM TWO** 

11' 4" x 10' 11" (3.45m x 3.33m)

**BEDROOM THREE** 

12' 10" x 11' 0" (3.91m x 3.35m)

#### **BATHROOM**

### **REAR GARDEN**

## TWO PARKING SPACES OFF ROAD