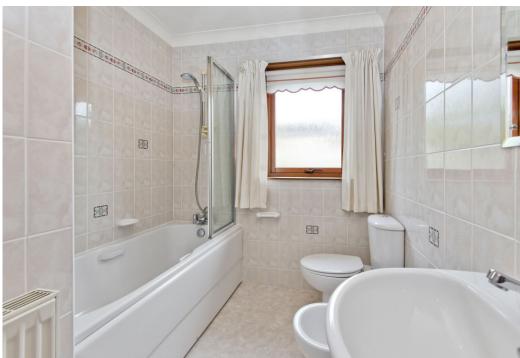

### **Features**

- Detached house covering over 1,698 sq. ft.
- Leafy setting in Cupar with lovely views
- Naturally-lit entrance vestibule
- Central hall with two cupboards
- Large, dual-aspect living room
- Southwest-facing formal dining room
- Well-appointed dining kitchen
- Utility room with garden access
- Three double bedrooms with wardrobes
- Three-piece en-suite shower room
- Family bathroom with overhead shower
- Large gardens to the front and rear
- Double driveway and double garage
- Gas central heating and double glazing