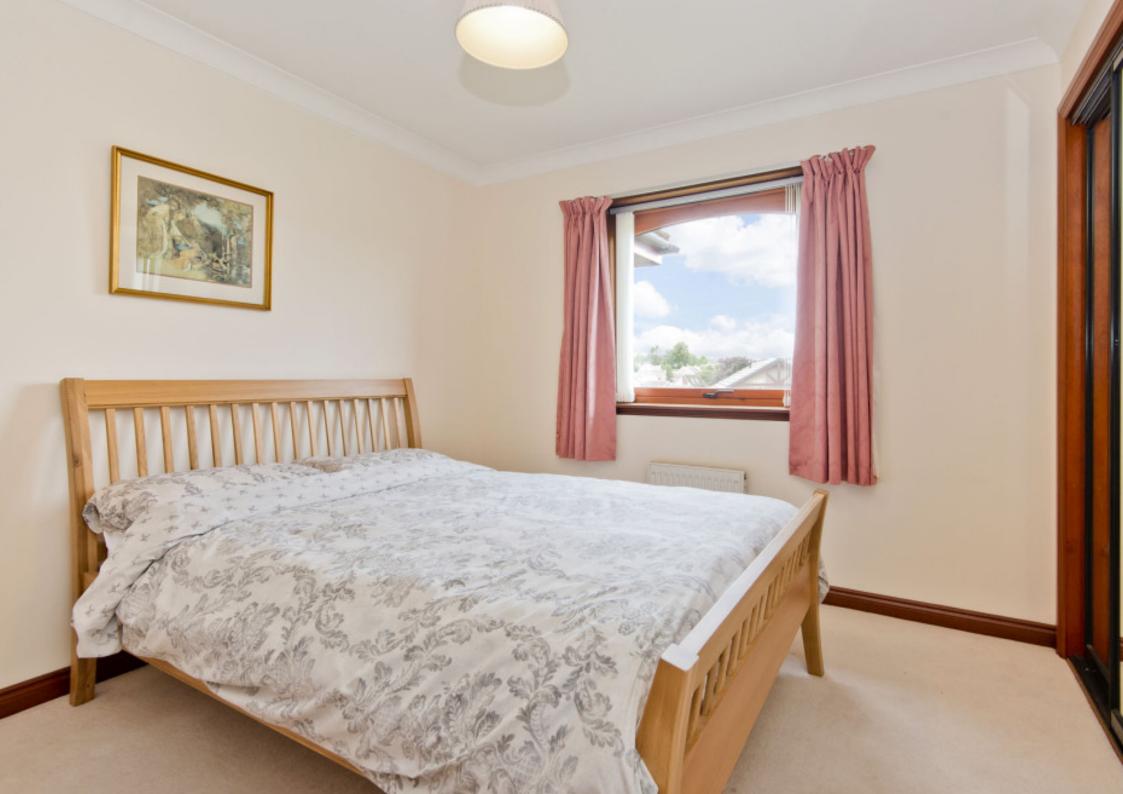

### **Features**

- Detached house covering over 1,698 sq. ft.
- Leafy setting in Cupar with lovely views
- Naturally-lit entrance vestibule
- Central hall with two cupboards
- Large, dual-aspect living room
- Southwest-facing formal dining room
- Well-appointed dining kitchen
- Utility room with garden access
- Three double bedrooms with wardrobes
- Three-piece en-suite shower room
- Family bathroom with overhead shower
- Large gardens to the front and rear
- Double driveway and double garage
- Gas central heating and double glazing