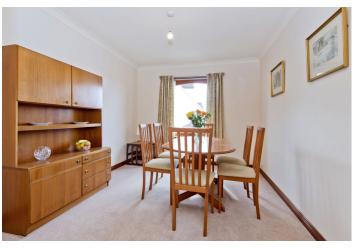

### **Features**

- Detached house covering over 1,698 sq. ft.
- Leafy setting in Cupar with lovely views
- Naturally-lit entrance vestibule
- Central hall with two cupboards
- Large, dual-aspect living room
- Southwest-facing formal dining room
- Well-appointed dining kitchen
- Utility room with garden access
- Three double bedrooms with wardrobes
- Three-piece en-suite shower room
- Family bathroom with overhead shower
- Large gardens to the front and rear
- Double driveway and double garage
- Gas central heating and double glazing