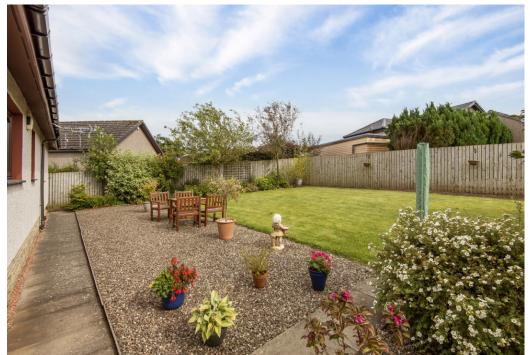

### Summary

Set in an elevated position, this three-bedroom detached house enjoys a substantial plot and generous accommodation. It is brought to market in excellent decorative order, with light neutral interiors throughout. Furthermore, it provides private parking for four cars and it has a southeast-facing rear garden, which is fully enclosed and landscaped with a large lawn and a dining area. Also, the spacious home forms part of a family-friendly development set on the picturesque rural fringes of Cupar, yet still within easy reach of amenities, transport links, and schools.

"A large three-bedroom detached house with a substantial plot, situated on the picturesque rural fringes of Cupar"

"Private parking for four cars and a southeast-facing rear garden, which is fully enclosed and beautifully maintained"