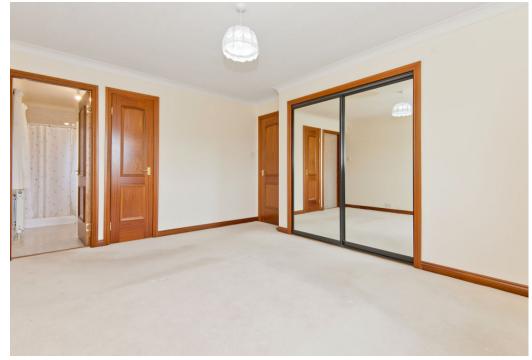

### **Features**

- Detached house covering over 1,698 sq. ft.
- Leafy setting in Cupar with lovely views
- Naturally-lit entrance vestibule
- Central hall with two cupboards
- Large, dual-aspect living room
- Southwest-facing formal dining room
- Well-appointed dining kitchen
- Utility room with garden access
- Three double bedrooms with wardrobes
- Three-piece en-suite shower room
- Family bathroom with overhead shower
- Large gardens to the front and rear
- Double driveway and double garage
- Gas central heating and double glazing