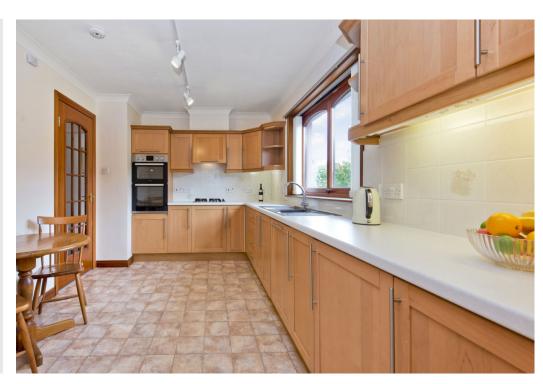

### Summary

Set in an elevated position, this three-bedroom detached house enjoys a substantial plot and generous accommodation. It is brought to market in excellent decorative order, with light neutral interiors throughout. Furthermore, it provides private parking for four cars and it has a southeast-facing rear garden, which is fully enclosed and landscaped with a large lawn and a dining area. Also, the spacious home forms part of a family-friendly development set on the picturesque rural fringes of Cupar, yet still within easy reach of amenities, transport links, and schools.

### **Features**

- Detached house covering over 1,698 sq. ft.
- Leafy setting in Cupar with lovely views
- Naturally-lit entrance vestibule
- Central hall with two cupboards
- Large, dual-aspect living room
- Southwest-facing formal dining room
- Well-appointed dining kitchen
- Utility room with garden access
- Three double bedrooms with wardrobes
- Three-piece en-suite shower room
- Family bathroom with overhead shower
- Large gardens to the front and rear
- Double driveway and double garage
- Gas central heating and double glazing