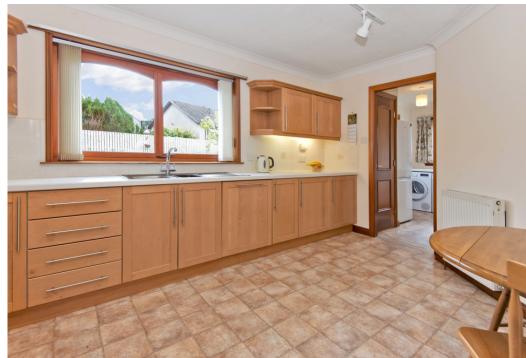

### Summary

Set in an elevated position, this three-bedroom detached house enjoys a substantial plot and generous accommodation. It is brought to market in excellent decorative order, with light neutral interiors throughout. Furthermore, it provides private parking for four cars and it has a southeast-facing rear garden, which is fully enclosed and landscaped with a large lawn and a dining area. Also, the spacious home forms part of a family-friendly development set on the picturesque rural fringes of Cupar, yet still within easy reach of amenities, transport links, and schools.

### **Features**

- Detached house covering over 1,698 sq. ft.
- Leafy setting in Cupar with lovely views
- Naturally-lit entrance vestibule
- Central hall with two cupboards
- Large, dual-aspect living room
- Southwest-facing formal dining room
- Well-appointed dining kitchen
- Utility room with garden access
- Three double bedrooms with wardrobes
- Three-piece en-suite shower room
- Family bathroom with overhead shower
- Large gardens to the front and rear
- Double driveway and double garage
- Gas central heating and double glazing