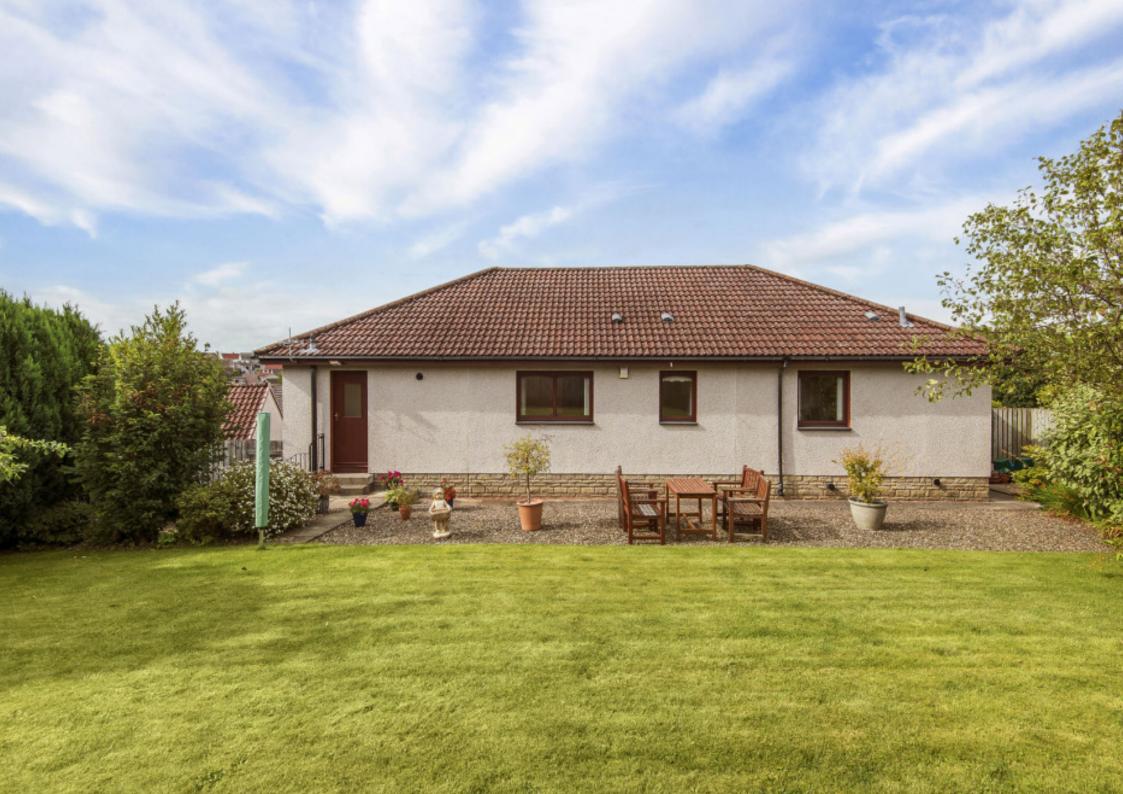

### Summary

Set in an elevated position, this three-bedroom detached house enjoys a substantial plot and generous accommodation. It is brought to market in excellent decorative order, with light neutral interiors throughout. Furthermore, it provides private parking for four cars and it has a southeast-facing rear garden, which is fully enclosed and landscaped with a large lawn and a dining area. Also, the spacious home forms part of a family-friendly development set on the picturesque rural fringes of Cupar, yet still within easy reach of amenities, transport links, and schools.

"A large three-bedroom detached house with a substantial plot, situated on the picturesque rural fringes of Cupar"

"Private parking for four cars and a southeast-facing rear garden, which is fully enclosed and beautifully maintained"