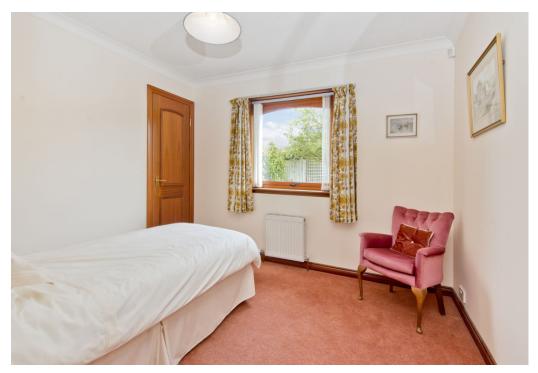

### Summary

Set in an elevated position, this three-bedroom detached house enjoys a substantial plot and generous accommodation. It is brought to market in excellent decorative order, with light neutral interiors throughout. Furthermore, it provides private parking for four cars and it has a southeast-facing rear garden, which is fully enclosed and landscaped with a large lawn and a dining area. Also, the spacious home forms part of a family-friendly development set on the picturesque rural fringes of Cupar, yet still within easy reach of amenities, transport links, and schools.

### **Features**

- Detached house covering over 1,698 sq. ft.
- Leafy setting in Cupar with lovely views
- Naturally-lit entrance vestibule
- Central hall with two cupboards
- Large, dual-aspect living room
- Southwest-facing formal dining room
- Well-appointed dining kitchen
- Utility room with garden access
- Three double bedrooms with wardrobes
- Three-piece en-suite shower room
- Family bathroom with overhead shower
- Large gardens to the front and rear
- Double driveway and double garage
- Gas central heating and double glazing