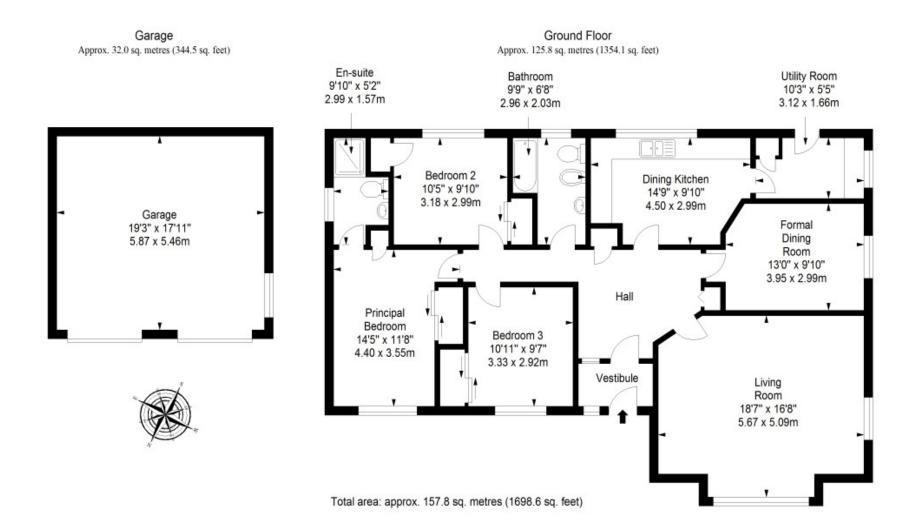

# Floorplan

### **Features**

- Detached house covering over 1,698 sq. ft.
- Leafy setting in Cupar with lovely views
- Naturally-lit entrance vestibule
- Central hall with two cupboards
- Large, dual-aspect living room
- Southwest-facing formal dining room
- Well-appointed dining kitchen
- Utility room with garden access
- Three double bedrooms with wardrobes
- Three-piece en-suite shower room
- Family bathroom with overhead shower
- Large gardens to the front and rear
- Double driveway and double garage
- Gas central heating and double glazing