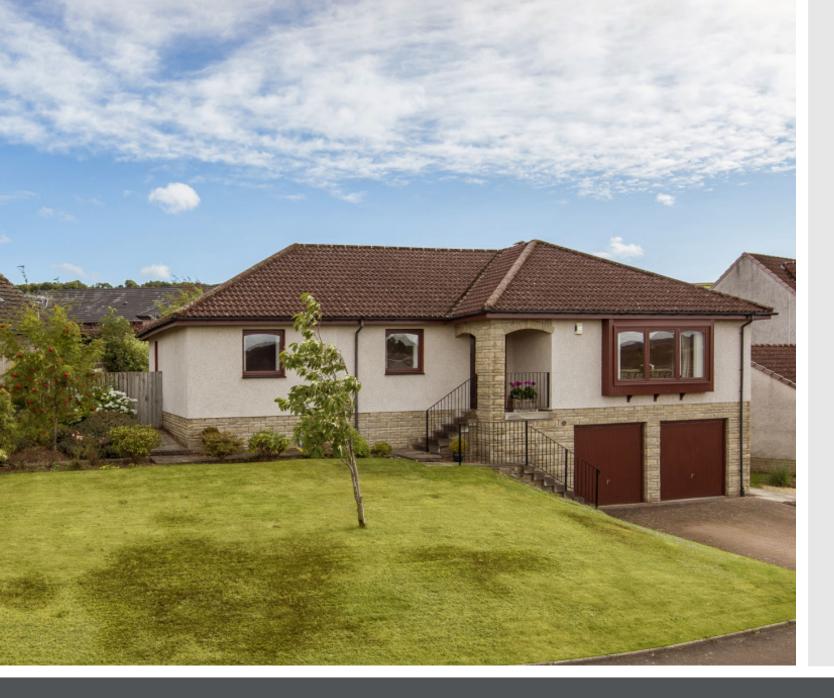

### Summary

Set in an elevated position, this three-bedroom detached house enjoys a substantial plot and generous accommodation. It is brought to market in excellent decorative order, with light neutral interiors throughout. Furthermore, it provides private parking for four cars and it has a southeast-facing rear garden, which is fully enclosed and landscaped with a large lawn and a dining area. Also, the spacious home forms part of a family-friendly development set on the picturesque rural fringes of Cupar, yet still within easy reach of amenities, transport links, and schools.

### **Features**

- Detached house covering over 1,698 sq. ft.
- Leafy setting in Cupar with lovely views
- Naturally-lit entrance vestibule
- Central hall with two cupboards
- Large, dual-aspect living room
- Southwest-facing formal dining room
- Well-appointed dining kitchen
- Utility room with garden access
- Three double bedrooms with wardrobes
- Three-piece en-suite shower room
- Family bathroom with overhead shower
- Large gardens to the front and rear
- Double driveway and double garage
- Gas central heating and double glazing

"A large three-bedroom detached house with a substantial plot, situated on the picturesque rural fringes of Cupar"

"Private parking for four cars and a southeast-facing rear garden, which is fully enclosed and beautifully maintained"