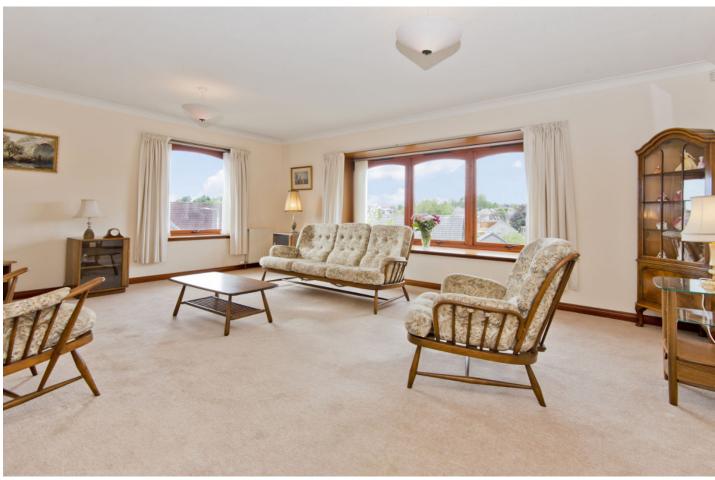

### **Features**

- Detached house covering over 1,698 sq. ft.
- Leafy setting in Cupar with lovely views
- Naturally-lit entrance vestibule
- Central hall with two cupboards
- Large, dual-aspect living room
- Southwest-facing formal dining room
- Well-appointed dining kitchen
- Utility room with garden access
- Three double bedrooms with wardrobes
- Three-piece en-suite shower room
- Family bathroom with overhead shower
- Large gardens to the front and rear
- Double driveway and double garage
- Gas central heating and double glazing