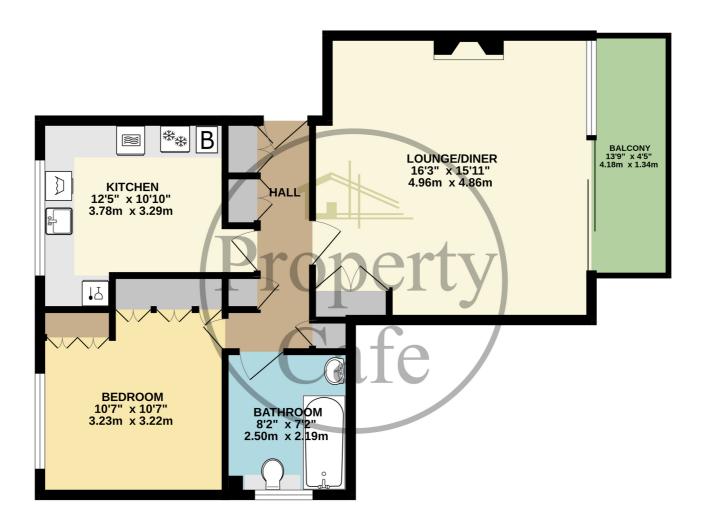

## GROUND FLOOR 604 sq.ft. (56.2 sq.m.) approx.

Bedrooms: 1 Receptions: 1

Council Tax: Band A

**Council Tax:** Rate 1701.55 **Parking Types:** Communal.

**Heating Sources:** Gas Central.

**Electricity Supply:** Mains Supply.

**EPC Rating:** D (68)

Annual Service Charge: 1800 Water Supply: Mains Supply.

Sewerage: Mains Supply.

**Broadband Connection Types:** FTTC.

**Accessibility Types:** Level access.

A Spacious Ground Floor Purpose Built Apartment Belonging To A Well Maintained Development In The Quiet Outskirts Of Bexhill:

Accommodation Includes: A Good Size Inner Hall With Ample Storage & A Spacious South Facing Lounge-Diner With Patio Doors \*

A Modern Fitted Kitchen with Ample Units \* Double Bedroom With Ample Storage \* A Modern Tiled Bathroom Suite \* Central Heated & Double Glazing \* A Pleasant South Facing Patio Area \* Offered With A Long Lease & Share Of Freehold \* A Secure Communal Entry Phone System \* Sold With No Onward Chain.

- Spacious Ground Floor Apartment
- South Facing Lounge-Diner With Patio Doors
  - Pleasant South Facing Patio Area
  - Modern Fitted Kitchen with Ample Units
  - Double Bedroom With Ample Storage
    - Modern Tiled Bathroom Suite

- New Deco & Newly Fitted Carpets
- Central Heated & Double Glazed
- Long Lease & Share Of Freehold
- Secure Communal Entry Phone System
- Highly Sought After Purpose Built Development
  - Sold With No Onward Chain