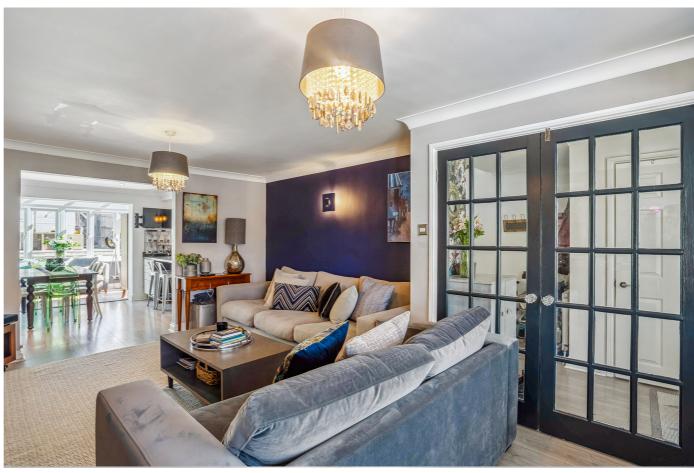

The front door leads into a spacious entrance hall which provides access to the living room, downstairs WC and through into the large open plan kitchen/diner. The living room is a large bright space which allows for multiple sofas and units, tv, stand which is centred around the feature fireplace. Moving through the sitting room, you enter the open plan kitchen diner which has been designed to fit the room and create a flowing family space. The dining area comfortably fits a six-seater table with further seating at the breakfast bar. The modern kitchen features plenty of worksurface space, a wine fridge, dishwasher, washing machine, double oven, fridge freezer, gas hob and extractor with views onto the garden. With units at both base and eye level there is ample storage space. From the back of the dining room, you enter the open, brick-built conservatory which allows for floods of natural light to enter the house and also provides a perfect space to relax and enjoy views of the garden.