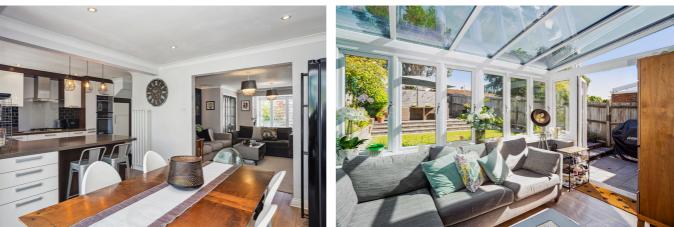

The front door leads into a spacious entrance hall which provides access to the living room, downstairs WC and through into the large open plan kitchen/diner. The living room is a large bright space which allows for multiple sofas and units, tv, stand which is centred around the feature fireplace. Moving through the sitting room, you enter the open plan kitchen diner which has been designed to fit the room and create a flowing family space. The dining area comfortably fits a six-seater table with further seating at the breakfast bar. The modern kitchen features plenty of worksurface space, a wine fridge, dishwasher, washing machine, double oven, fridge freezer, gas hob and extractor with views onto the garden. With units at both base and eye level there is ample storage space. From the back of the dining room, you enter the open, brick-built conservatory which allows for floods of natural light to enter the house and also provides a perfect space to relax and enjoy views of the garden.