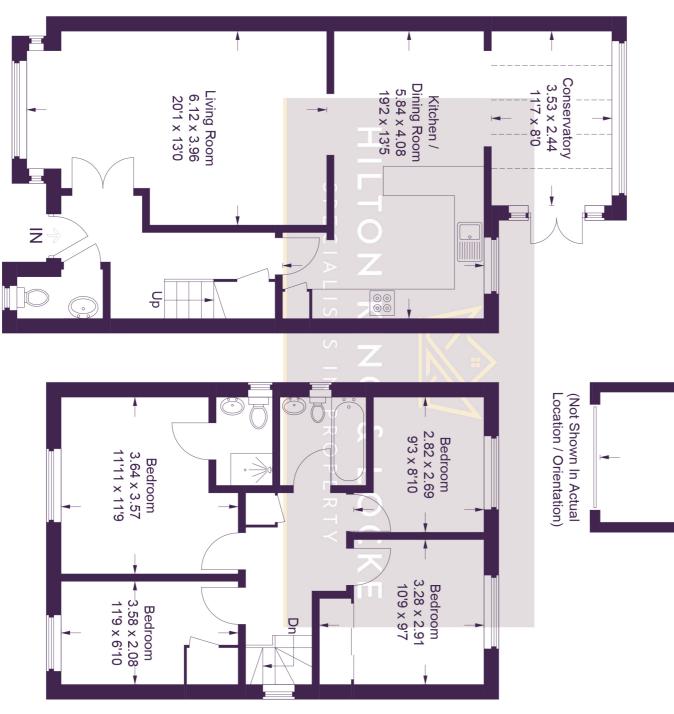

First Floor

## **Ground Floor**

Ground Floor = 62.3 sq m / 670 sq ft First Floor = 50.3 sq m / 541 sq ftApproximate Gross Internal Area Total = 126.2 sq m / 1,357 sq ft Garage = 13.6 sq m / 146 sq ft

5.13 x 2.64 16'10 x 8'8

Garage