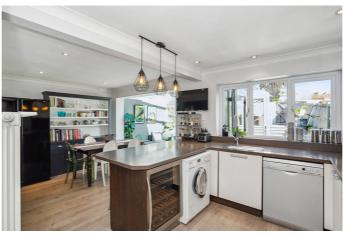

The front door leads into a spacious entrance hall which provides access to the living room, downstairs WC and through into the large open plan kitchen/diner. The living room is a large bright space which allows for multiple sofas and units, tv, stand which is centred around the feature fireplace. Moving through the sitting room, you enter the open plan kitchen diner which has been designed to fit the room and create a flowing family space. The dining area comfortably fits a six-seater table with further seating at the breakfast bar. The modern kitchen features plenty of worksurface space, a wine fridge, dishwasher, washing machine, double oven, fridge freezer, gas hob and extractor with views onto the garden. With units at both base and eye level there is ample storage space. From the back of the dining room, you enter the open, brick-built conservatory which allows for floods of natural light to enter the house and also provides a perfect space to relax and enjoy views of the garden.