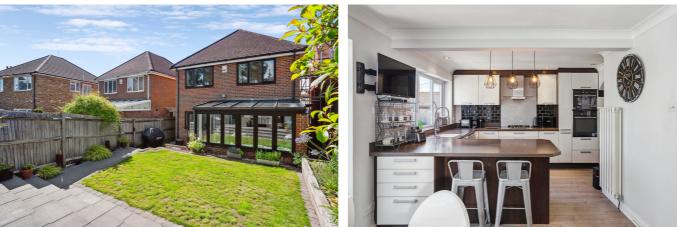

The front door leads into a spacious entrance hall which provides access to the living room, downstairs WC and through into the large open plan kitchen/diner. The living room is a large bright space which allows for multiple sofas and units, tv, stand which is centred around the feature fireplace. Moving through the sitting room, you enter the open plan kitchen diner which has been designed to fit the room and create a flowing family space. The dining area comfortably fits a six-seater table with further seating at the breakfast bar. The modern kitchen features plenty of worksurface space, a wine fridge, dishwasher, washing machine, double oven, fridge freezer, gas hob and extractor with views onto the garden. With units at both base and eye level there is ample storage space. From the back of the dining room, you enter the open, brick-built conservatory which allows for floods of natural light to enter the house and also provides a perfect space to relax and enjoy views of the garden.

The garden has been designed and landscaped to a high level and is

set over three levels. Comprising of small patio which is accessible via rear doors, a well-kept lawn with stairs leading up to a large patio area which provides fantastic suntrap seating. At the bottom of the garden there is a gate leading to private parking and additional storage in the form of a garage and separate shed.