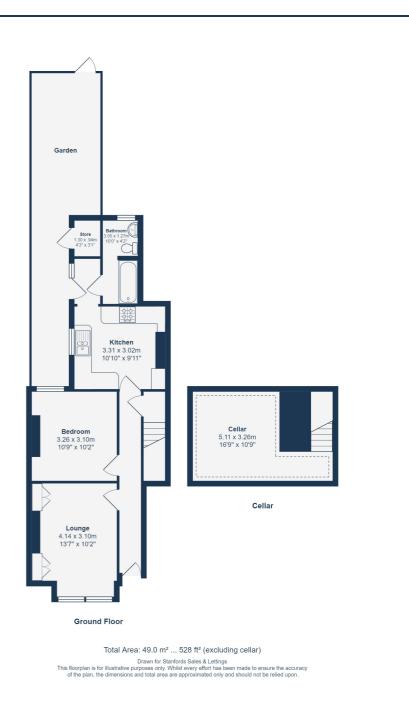

#### **GROUND FLOOR**

## Lounge

13' 7" x 10' 2" (4.14m x 3.10m)

Double-glazed sash bay windows, chandelier ceiling light, cast iron fireplace, alcove cabinetry, unit, WC, heated towel rail, tile flooring. radiator, fitted carpet.

### **Kitchen**

10' 10" x 9' 11" (3.30m x 3.02m)

Double-glazed sash window, ceiling light, fitted kitchen units with breakfast bar, 1.5 bowl sink with mixer tap and drainer, plumbing for washing machine and dishwasher, integrated oven with gas hob and extractor hood, combi boiler, electric wood burning stove, tile flooring.

#### **Bedroom**

10' 9" x 10' 2" (3.28m x 3.10m)

Double-glazed sash window, pendant ceiling light, cast iron fireplace, radiator, fitted carpet.

#### Bathroom

10' 0" x 4' 2" (3.05m x 1.27m)

Double-glazed window, ceiling lights, bathtub with shower and screen, washbasin on vanity

#### CELLAR

## Cellar

16' 9" x 10' 9" (5.11m x 3.28m)

#### OUTSIDE

#### Garden

Concrete patio leading lawn area with mixed shrub borders and gravel pathway, off-street access to rear.