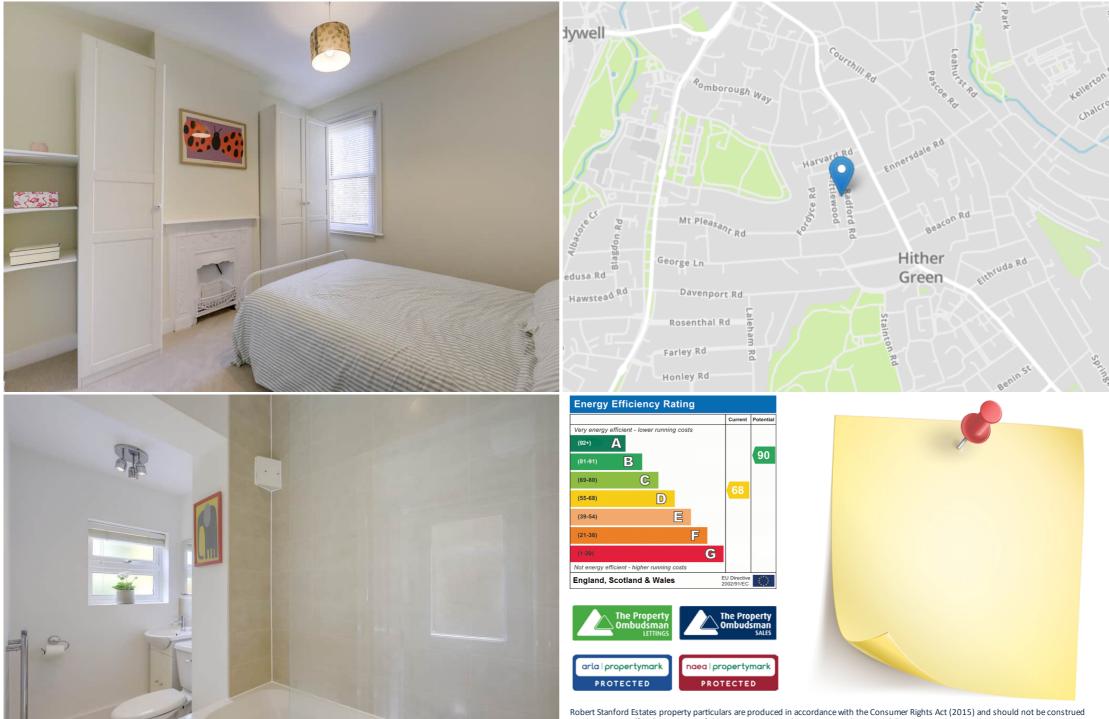

Ideal for buyers seeking fast transport links and a vibrant local area, this property is just 0.4 miles from Hither Green Station, offering frequent services to Central London. The local area provides a range of convenient amenities, including a GP practice and a 24-hour gym within walking distance, as well as a diverse array of shops, supermarkets, and exciting places to eat and drink. The popular Mountsfield Park is also just a short walk away, offering green open spaces, tennis courts, a bowling green, and a cafés

#### **Bedroom**

10' 9" x 10' 2" (3.28m x 3.10m)

Double-glazed sash window, pendant ceiling light, cast iron fireplace, radiator, fitted carpet.

#### Bathroom

10' 0" x 4' 2" (3.05m x 1.27m)

Double-glazed window, ceiling lights, bathtub with shower and screen, washbasin on vanity