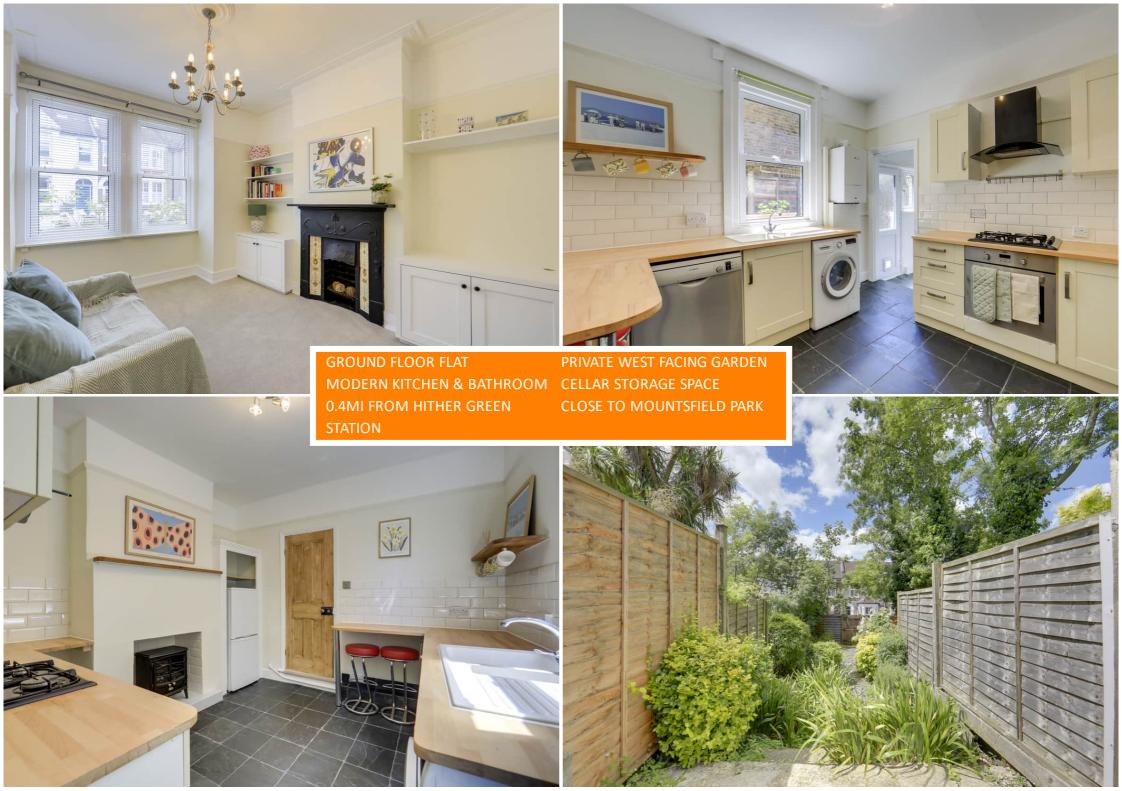

# Read all about it...

Offered to the market with no onward chain, this charming one-bedroom flat benefits from its own front door and a private west-facing garden. Inside, you'll find a beautifully presented flat that retains delightful period features throughout. The bright entrance hall leads to a cosy lounge with a feature fireplace, ornate cornicing, ceiling rose, and bespoke fitted cabinetry. The well-proportioned bedroom also boasts a feature fireplace. To the rear of the property, you'll find a good-sized kitchen with modern units and a built-in breakfast bar, along with a modern bathroom. This property also benefits from a cellar providing plenty of storage space.

Ideal for buyers seeking fast transport links and a vibrant local area, this property is just 0.4 miles from Hither Green Station, offering frequent services to Central London. The local area provides a range of convenient amenities, including a GP practice and a 24-hour gym within walking distance, as well as a diverse array of shops, supermarkets, and exciting places to eat and drink. The popular Mountsfield Park is also just a short walk away, offering green open spaces, tennis courts, a bowling green, and a cafés

## Lounge

13' 7" x 10' 2" (4.14m x 3.10m)

Double-glazed sash bay windows, chandelier ceiling light, cast iron fireplace, alcove cabinetry, unit, WC, heated towel rail, tile flooring. radiator, fitted carpet.

### **Kitchen**

10' 10" x 9' 11" (3.30m x 3.02m)

Double-glazed sash window, ceiling light, fitted kitchen units with breakfast bar, 1.5 bowl sink with mixer tap and drainer, plumbing for washing machine and dishwasher, integrated oven with gas hob and extractor hood, combi boiler, electric wood burning stove, tile flooring.

#### Garden

Concrete patio leading lawn area with mixed shrub borders and gravel pathway, off-street access to rear.