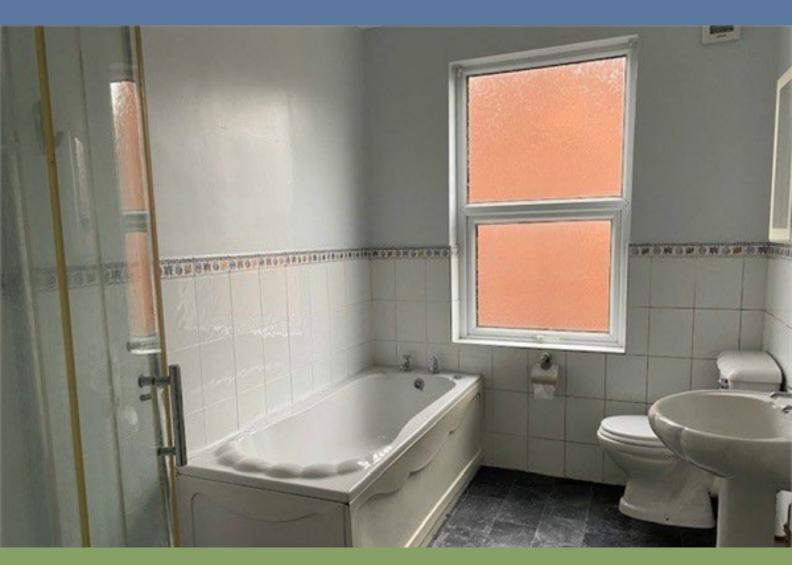

#### Bathroom

Excellent fitted white modern suite with panelled bath, low flush w.c, wash hand basin, shower cubicle with electric shower unit, tiling to splashback areas, central heating radiator, rear facing window.