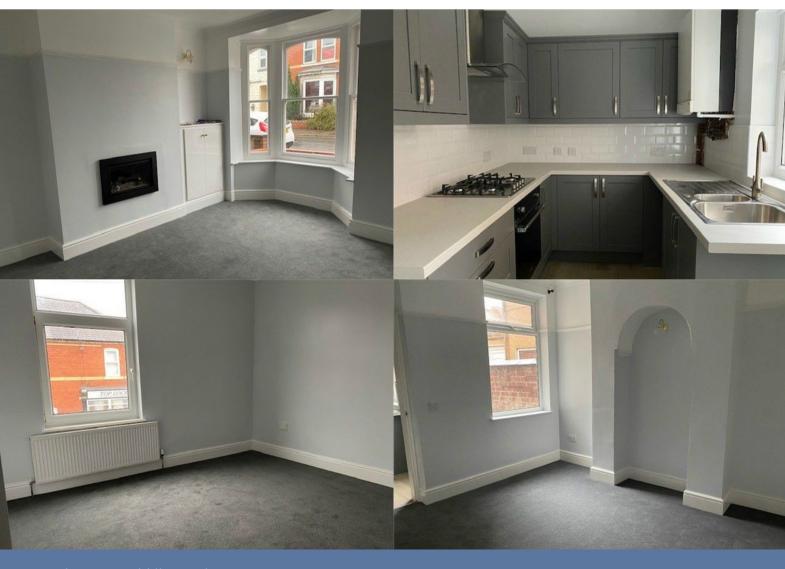

# Lounge 3.80m x 3.50m (12' 6" x 11' 6")

With front facing bay window, entrance door, wall mounted gas fire, central heating radiator.

# Dining Room 3.74m x 3.50m (12' 3" x 11' 6")

With understairs storage cupboard, rear facing window, central heating radiator.

# Kitchen 3.06m x 2.07m (10' 0" x 6' 9")

With superb fitted wall and base units, worksurfaces, sink unit with mixer tap, side facing window, side door, integrated fridge and freezer, ceramic tiled floor, wall mounted gas fired central heating boiler, spots lighting to the ceiling.