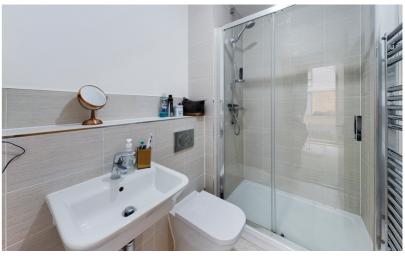

The bright and airy open plan living area/kitchen includes a full length window in the kitchen area and a set of sliding doors in the living area that lead out to the patio area. The modern kitchen contains fitted appliances including integrated fridge/freezer and full size dishwasher. The principle bedroom offers a fitted wardrobe, floor to ceiling window and three piece en-suite shower room. The accommodation is completed with a second bedroom and family bathroom. The property also benefits from gas central heating, double glazing throughout and allocated parking.