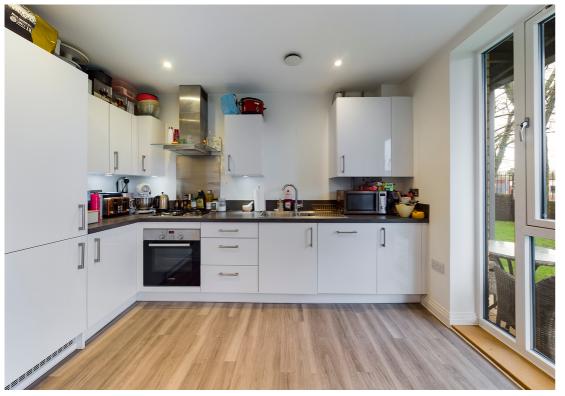

The bright and airy open plan living area/kitchen includes a full length window in the kitchen area and a set of sliding doors in the living area that lead out to the patio area. The modern kitchen contains fitted appliances including integrated fridge/freezer and full size dishwasher. The principle bedroom offers a fitted wardrobe, floor to ceiling window and three piece en-suite shower room. The accommodation is completed with a second bedroom and family bathroom. The property also benefits from gas central heating, double glazing throughout and allocated parking.