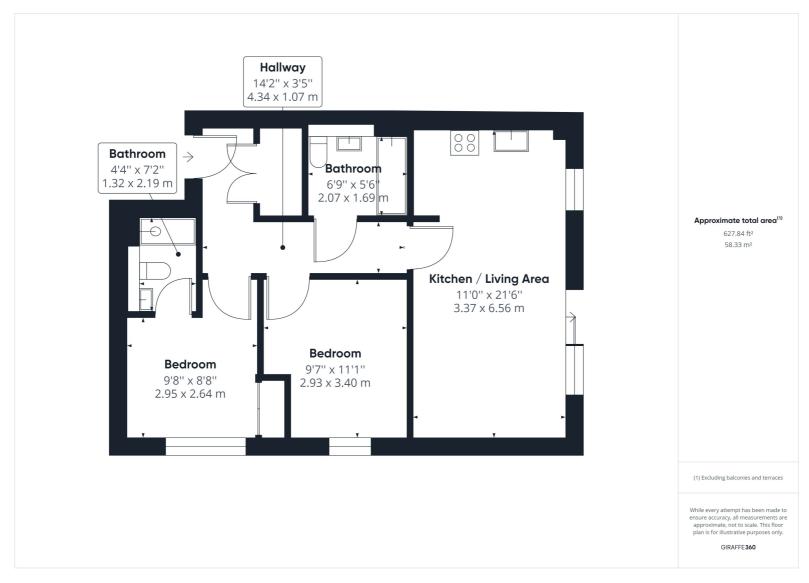

The bright and airy open plan living area/kitchen includes a full length window in the kitchen area and a set of sliding doors in the living area that lead out to the patio area. The modern kitchen contains fitted appliances including integrated fridge/freezer and full size dishwasher. The principle bedroom offers a fitted wardrobe, floor to ceiling window and three piece en-suite shower room. The accommodation is completed with a second bedroom and family bathroom. The property also benefits from gas central heating, double glazing throughout and allocated parking.

All measurements are approximate and quoted in metric with imperial equivalents and for general guidance only and whilst every attempt has been made to ensure accuracy, they must not be relied on. The fixtures, fittings and appliances referred to have not been tested and therefore no guarantee can be given and that they are in working order. Internal photographs are reproduced for general information and it must not be inferred that any item shown is included with the property. For a free valuation, contact the numbers listed on the brochure.