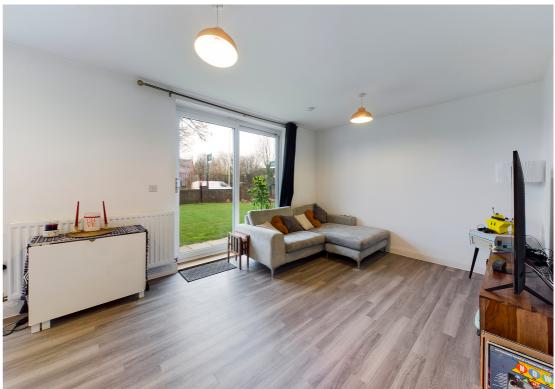

The bright and airy open plan living area/kitchen includes a full length window in the kitchen area and a set of sliding doors in the living area that lead out to the patio area. The modern kitchen contains fitted appliances including integrated fridge/freezer and full size dishwasher. The principle bedroom offers a fitted wardrobe, floor to ceiling window and three piece en-suite shower room. The accommodation is completed with a second bedroom and family bathroom. The property also benefits from gas central heating, double glazing throughout and allocated parking.