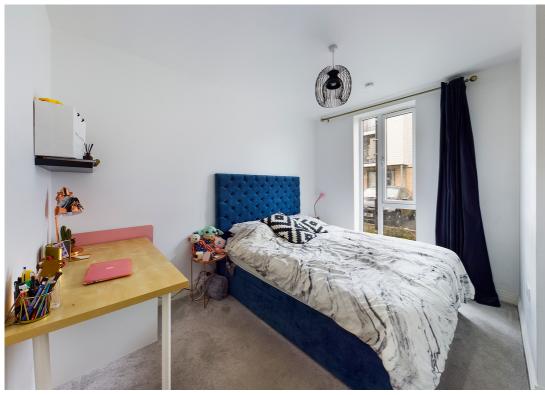

The bright and airy open plan living area/kitchen includes a full length window in the kitchen area and a set of sliding doors in the living area that lead out to the patio area. The modern kitchen contains fitted appliances including integrated fridge/freezer and full size dishwasher. The principle bedroom offers a fitted wardrobe, floor to ceiling window and three piece en-suite shower room. The accommodation is completed with a second bedroom and family bathroom. The property also benefits from gas central heating, double glazing throughout and allocated parking.