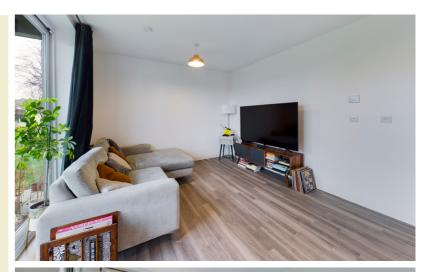

The bright and airy open plan living area/kitchen includes a full length window in the kitchen area and a set of sliding doors in the living area that lead out to the patio area. The modern kitchen contains fitted appliances including integrated fridge/freezer and full size dishwasher. The principle bedroom offers a fitted wardrobe, floor to ceiling window and three piece en-suite shower room. The accommodation is completed with a second bedroom and family bathroom. The property also benefits from gas central heating, double glazing throughout and allocated parking.