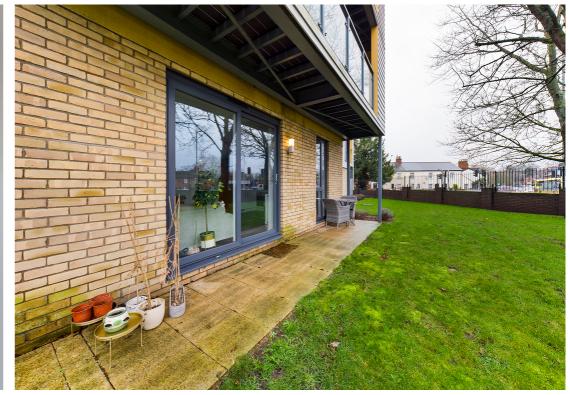

Located in a sought-after and modern development is this wonderful two bedroom, ground floor apartment with patio area. The property is superbly situated in the development offering comfortable living accommodation and the benefit of an allocated parking space.

The bright and airy open plan living area/kitchen includes a full length window in the kitchen area and a set of sliding doors in the living area that lead out to the patio area. The modern kitchen contains fitted appliances including integrated fridge/freezer and full size dishwasher. The principle bedroom offers a fitted wardrobe, floor to ceiling window and three piece en-suite shower room. The accommodation is completed with a second bedroom and family bathroom. The property also benefits from gas central heating, double glazing throughout and allocated parking.