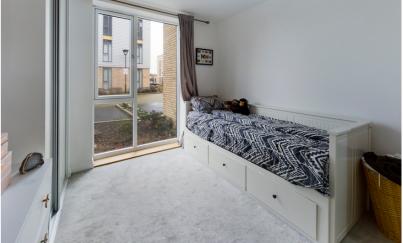

The bright and airy open plan living area/kitchen includes a full length window in the kitchen area and a set of sliding doors in the living area that lead out to the patio area. The modern kitchen contains fitted appliances including integrated fridge/freezer and full size dishwasher. The principle bedroom offers a fitted wardrobe, floor to ceiling window and three piece en-suite shower room. The accommodation is completed with a second bedroom and family bathroom. The property also benefits from gas central heating, double glazing throughout and allocated parking.