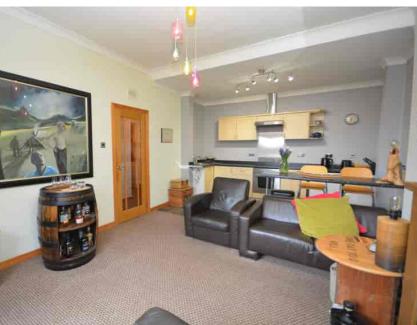

# Kitchen/Dining/Lounge

6.15m x 3.70m (20' 2" x 12' 2") Generous proportioned open plan layout with kitchen offering a selection of wall and base units, integrated oven with induction hob and extractor hood, plumbing space for fridge and freezer, stainless steel splashback, stainless steel sink and drainer, breakfast bar seating area and vinyl flooring. Lounge area offering contemporary décor, fitted carpet, ceiling coving, featuring electric fire set within wood surround and double glazed window to the front boasting open outlooks.