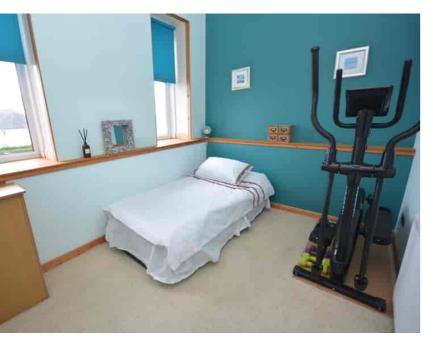

## Bedroom One

3.74m x 3.69m (12' 3" x 12' 1") Generous double bedroom offering soft neutral décor, fitted carpet, ceiling coving, large storage cupboard and double glazed window to the rear.

#### **Bedroom Two**

 $3.35m \times 2.86m (11' 0" \times 9' 5")$  Generous double bedroom offering neutral décor, fitted carpet, ceiling coving and two double glazed windows to the front with open outlooks.