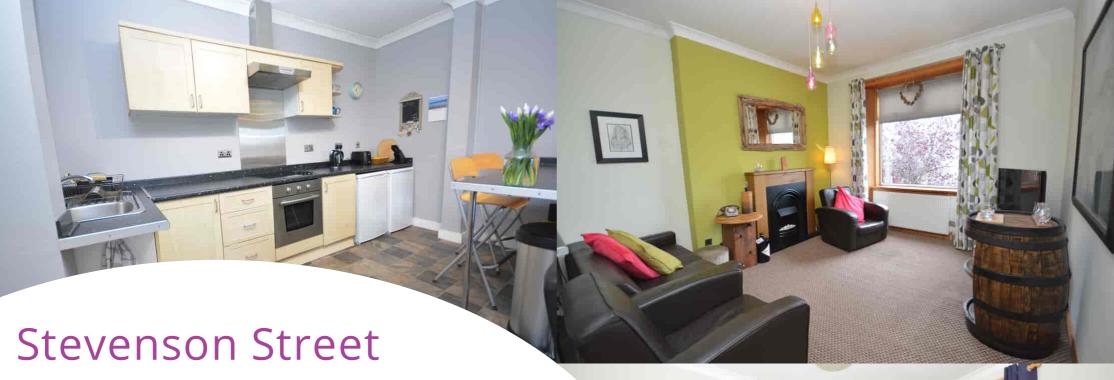

# Kitchen/Dining/Lounge

6.15m x 3.70m (20' 2" x 12' 2") Generous proportioned open plan layout with kitchen offering a selection of wall and base units, integrated oven with induction hob and extractor hood, plumbing space for fridge and freezer, stainless steel splashback, stainless steel sink and drainer, breakfast bar seating area and vinyl flooring. Lounge area offering contemporary décor, fitted carpet, ceiling coving, featuring electric fire set within wood surround and double glazed window to the front boasting open outlooks.