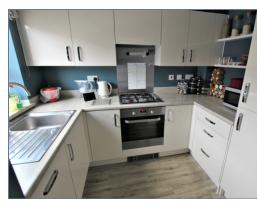

#### Kitchen

2.64m x 1.94m (8' 8" x 6' 4")

A lovely two bedroom semi detached reduced cost home. located within the highly popular Brooklands development. within easy reach of local and central shopping and also a short drive to the M1. The property offers a good sized rear garden and two car driveway to the front, Panelled wall an fitted bedroom furniture with pull down bed to bedroom two, master bedroom, family bathroom and downstairs cloakroom, fitted kitchen with integrated appliances and a lounge diner with French doors leading to the rear garden. the rear garden has a side area with gated access to the front. To arrange an appointment to view please call the elevation team.