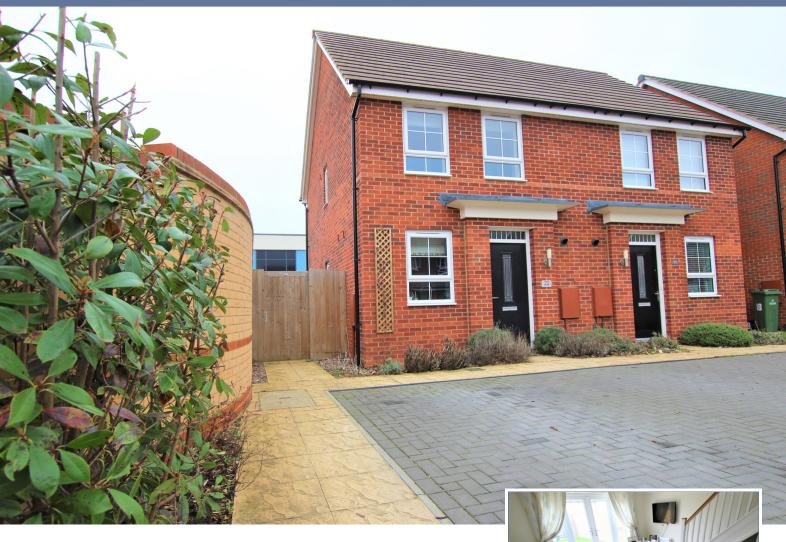

## 22 Argus Way, Brooklands, Milton Keynes, Buckinghamshire, MK10 7LA

### £264,000

- 2 double bedrooms
- 2 car driveway
- Lounge diner and kitchen
- Good size rear garden
- Excellent condition
- 80% Reduced cost scheme
- £130 a year maintenance
- Panelled walls to bedroom two
- · Fitted bedroom furniture incorporating pull down bed
- Integrated appliances
- FPC-B

A lovely two bedroom semi detached reduced cost home. located within the highly popular Brooklands development. within easy reach of local and central shopping and also a short drive to the M1. The property offers a good sized rear garden and two car driveway to the front, Panelled wall an fitted bedroom furniture with pull down bed to bedroom two, master bedroom, family bathroom and downstairs cloakroom, fitted kitchen with integrated appliances and a lounge diner with French doors leading to the rear garden. the rear garden has a side area with gated access to the front. To arrange an appointment to view please call the elevation team.