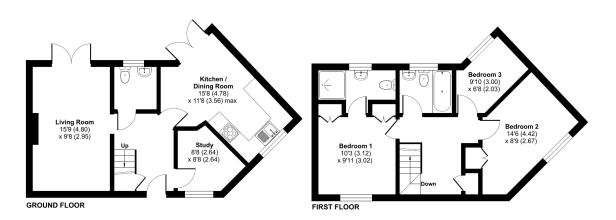

### Giles Hollow, Warminster, BA12

Approximate Area = 954 sq ft / 88.6 sq m
For identification only - Not to scale

Certified Property Measurer Floor plan produced in accordance with RICS Property Measurement Standards incorporating International Property Measurement Standards (IPMS2 Residential). @nlchecom 2023. Produced for Cooper and Tanner. REF: 962188