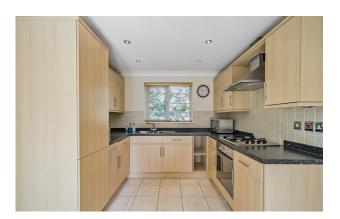

## Description

A modern three bedroom semi detached family home located in a quiet position and being offered for sale with no onward chain. The property benefits from an enclosed low maintenance garden, driveway parking, a garage, gas fired central heating and double glazing. In brief the accommodation comprises entrance hall with a turning staircase rising to the first floor, cloakroom, dual aspect sitting room with feature fireplace, kitchen/diner with a range of fitted wall and base units with integrated oven and hob and a study. To the first floor there is a good size landing, main bedroom with en-suite shower room, two further bedrooms and a family bathroom. Viewing comes highly recommended.

#### **Features**

- Modern semi detached family home
- Quiet location
- Dual aspect sitting room
- Kitchen/diner
- Study
- Master bedroom with en-suite shower room
- Two further bedrooms
- Family bathroom
- Garage and driveway parking
- Enclosed low maintenance garden
- No onward chain