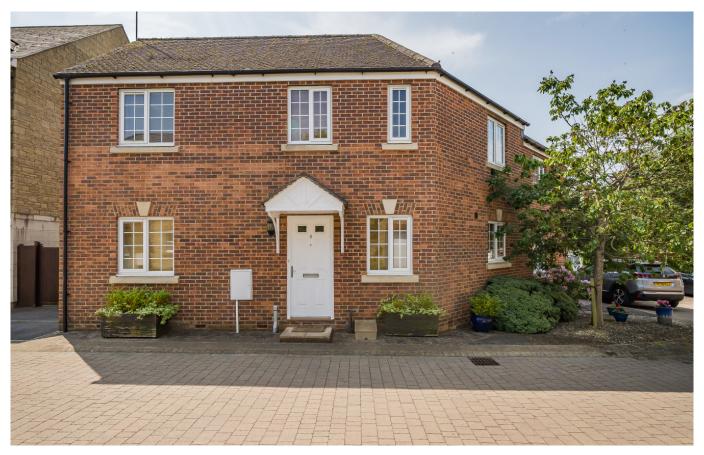

# Giles Hollow

Warminster, BA12 9QY

£315,000 Freehold

□ 3 □ 2 € 2 EPC C

## Description

A modern three bedroom semi detached family home located in a quiet position and being offered for sale with no onward chain. The property benefits from an enclosed low maintenance garden, driveway parking, a garage, gas fired central heating and double glazing. In brief the accommodation comprises entrance hall with a turning staircase rising to the first floor, cloakroom, dual aspect sitting room with feature fireplace, kitchen/diner with a range of fitted wall and base units with integrated oven and hob and a study. To the first floor there is a good size landing, main bedroom with en-suite shower room, two further bedrooms and a family bathroom. Viewing comes highly recommended.

#### **Features**

- Modern semi detached family home
- Quiet location
- Dual aspect sitting room
- Kitchen/diner
- Study
- Master bedroom with en-suite shower room
- Two further bedrooms
- Family bathroom
- Garage and driveway parking
- Enclosed low maintenance garden
- No onward chain