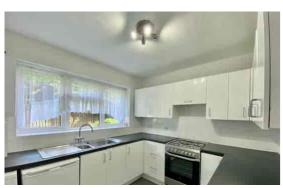

The apartment is located in the rear block and is on the GROUND FLOOR. The UNFURNISHED accommodation is clean, bright and ready for immediate occupation.

The lounge is front-facing, and the kitchen is light and bright. There are TWO BEDROOMS and a modern bathroom.