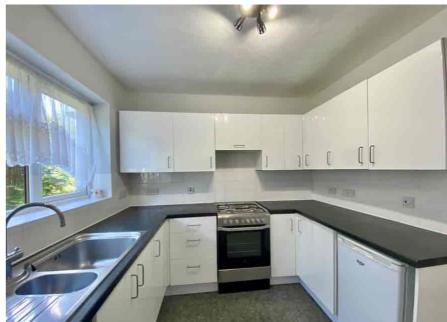

The apartment is located in the rear block and is on the GROUND FLOOR. The UNFURNISHED accommodation is clean, bright and ready for immediate occupation.

The lounge is front-facing, and the kitchen is light and bright. There are TWO BEDROOMS and a modern bathroom.