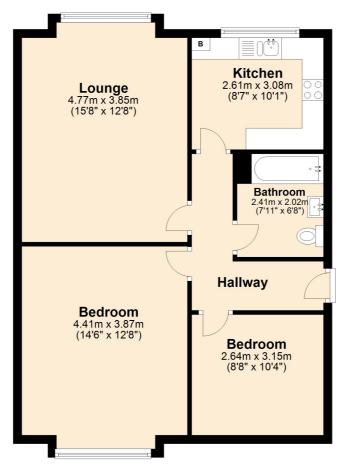

## **Ground Floor**

Approx. 66.6 sq. metres (717.1 sq. feet)

Total area: approx. 66.6 sq. metres (717.1 sq. feet)

Plan produced using PlanUp.