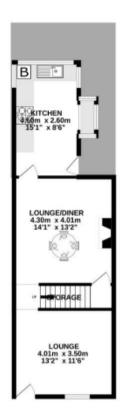

GROUND FLOOR 15T FLOOR 34.4 sqm. (373 sq.ft.) approx. 34.4 sqm. (373 sq.ft.)

TOTAL PLOOR AREA: \$2.1 or an (864 or b.) appears White every attempt has been node to oncer the exercising of the Boorpus-contained here, necessaries of deam, whitese, resum and any other form are approximate and an expressibility to lider for any even exceptive purchases. The services, system and applicance shows have not been trained and no guarante as to the operation.