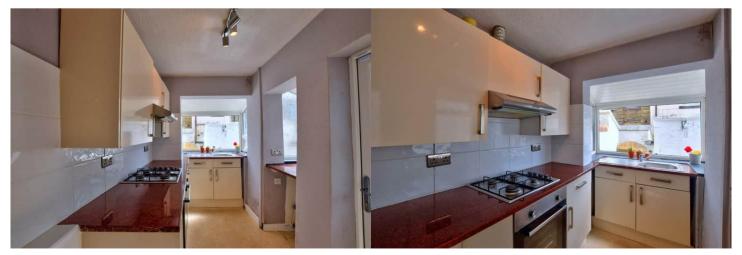

This is a leasehold property with 869 years remaining; the ground rent is not demanded and there is no service charge.

The interior of this well presented property comprises two spacious living rooms with dining area and fitted kitchen on the ground floor. The first floor consists of 2 bedrooms and the family bathroom. The exterior boasts a private rear yard, perfect for enjoying the summer months.