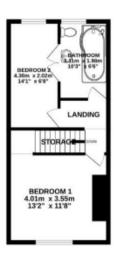

This is a leasehold property with 869 years remaining; the ground rent is not demanded and there is no service charge.

The interior of this well presented property comprises two spacious living rooms with dining area and fitted kitchen on the ground floor. The first floor consists of 2 bedrooms and the family bathroom. The exterior boasts a private rear yard, perfect for enjoying the summer months.

GROUND FLOOR 15T FLOOR 34.4 sqm. (373 sq.ft.) approx. 34.4 sqm. (373 sq.ft.)

TOTAL PLOOR AREA: \$2.1 or an (864 or b.) appears White every attempt has been node to oncer the exercising of the Boorpus-contained here, necessaries of deam, whitese, resum and any other form are approximate and an expressibility to lider for any even exceptive purchases. The services, system and applicance shows have not been trained and no guarante as to the operation.