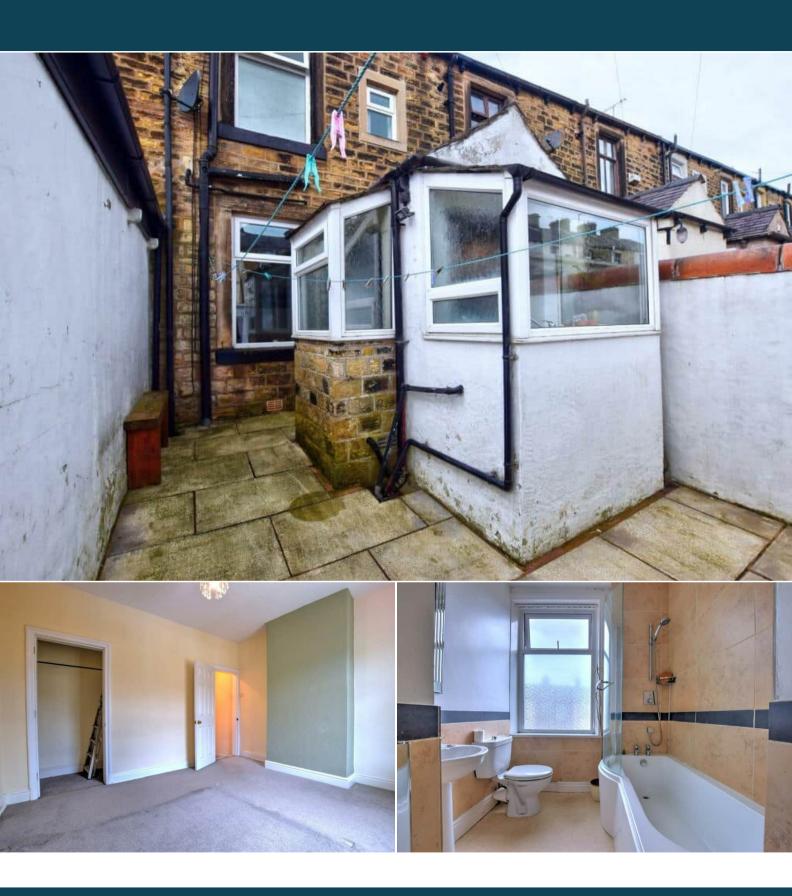

This is a leasehold property with 869 years remaining; the ground rent is not demanded and there is no service charge.

The interior of this well presented property comprises two spacious living rooms with dining area and fitted kitchen on the ground floor. The first floor consists of 2 bedrooms and the family bathroom. The exterior boasts a private rear yard, perfect for enjoying the summer months.