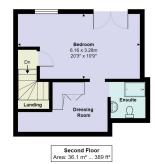

\*FIVE BEDROOM DETACHED FAMILY HOME WITH ENSUITE AND DRESSING ROOM TO MASTER BEDROOM\*

Beautifully presented five bedroom home, providing spacious accommodation throughout. The ground floor offers a modern kitchen, lounge, office/study, family room/dining area, as well as a downstairs wc. On the first floor there are four bedrooms, one with ensuite plus a family bathroom. The top floor boasts a master bedroom suite with its own shower and dressing room. Viewing is highly recommended for this substantial property with landscaped rear garden situated in the ever popular residential area of Hammondstreet Road in West Cheshunt.

Old Grove Close, Cheshunt, EN7 6UN Total Area: 164.9 m<sup>2</sup> ... 1775 ft<sup>2</sup> (excluding garden) Al measurements are approximate and for display purposes only