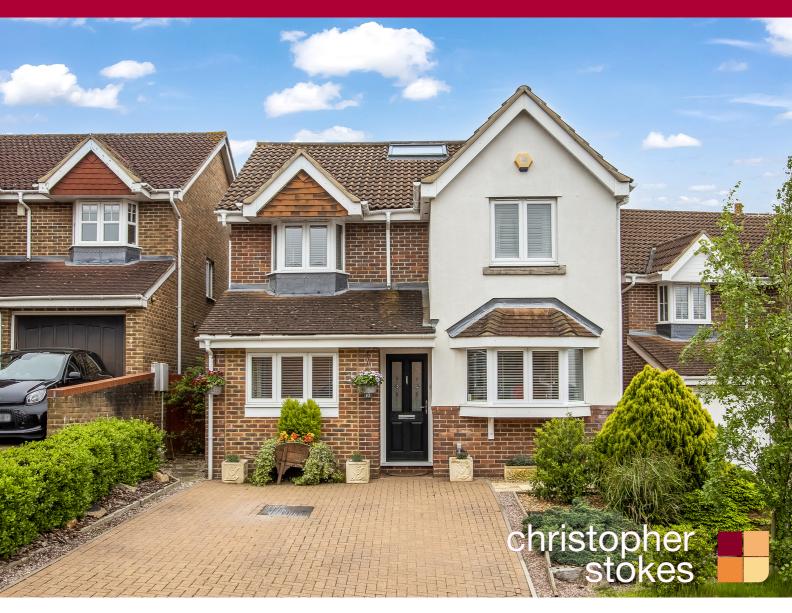

## Old Grove Close, Cheshunt, Hertfordshire EN7 6UN

## £659,950 Freehold

- West Cheshunt location
- High specification throughout
- Downstairs WC
- Office and family room

- · Beautifully presented modern property
- Ensuite and dressing room to master bedroom
- Driveway for two cars
- Landscaped rear garden

\*FIVE BEDROOM DETACHED FAMILY HOME WITH ENSUITE AND DRESSING ROOM TO MASTER BEDROOM\*

Beautifully presented five bedroom home, providing spacious accommodation throughout. The ground floor offers a modern kitchen, lounge, office/study, family room/dining area, as well as a downstairs wc. On the first floor there are four bedrooms, one with ensuite plus a family bathroom. The top floor boasts a master bedroom suite with its own shower and dressing room. Viewing is highly recommended for this substantial property with landscaped rear garden situated in the ever popular residential area of Hammondstreet Road in West Cheshunt.