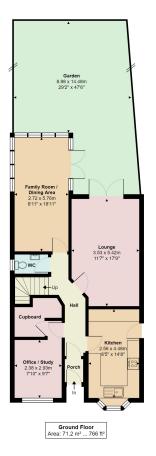

\*FIVE BEDROOM DETACHED FAMILY HOME WITH ENSUITE AND DRESSING ROOM TO MASTER BEDROOM\*

Beautifully presented five bedroom home, providing spacious accommodation throughout. The ground floor offers a modern kitchen, lounge, office/study, family room/dining area, as well as a downstairs wc. On the first floor there are four bedrooms, one with ensuite plus a family bathroom. The top floor boasts a master bedroom suite with its own shower and dressing room. Viewing is highly recommended for this substantial property with landscaped rear garden situated in the ever popular residential area of Hammondstreet Road in West Cheshunt.

Old Grove Close, Cheshunt, EN7 6UN Total Area: 164.9 m<sup>2</sup> ... 1775 ft<sup>2</sup> (excluding garden) Al measurements are approximate and for display purposes only