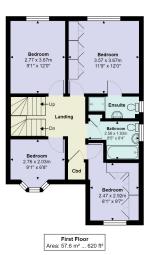

\*FIVE BEDROOM DETACHED FAMILY HOME WITH ENSUITE AND DRESSING ROOM TO MASTER BEDROOM\*

Beautifully presented five bedroom home, providing spacious accommodation throughout. The ground floor offers a modern kitchen, lounge, office/study, family room/dining area, as well as a downstairs wc. On the first floor there are four bedrooms, one with ensuite plus a family bathroom. The top floor boasts a master bedroom suite with its own shower and dressing room. Viewing is highly recommended for this substantial property with landscaped rear garden situated in the ever popular residential area of Hammondstreet Road in West Cheshunt.

Old Grove Close, Cheshunt, EN7 6UN Total Area: 164.9 m<sup>2</sup> ... 1775 ft<sup>2</sup> (excluding garden) Al measurements are approximate and for display purposes only