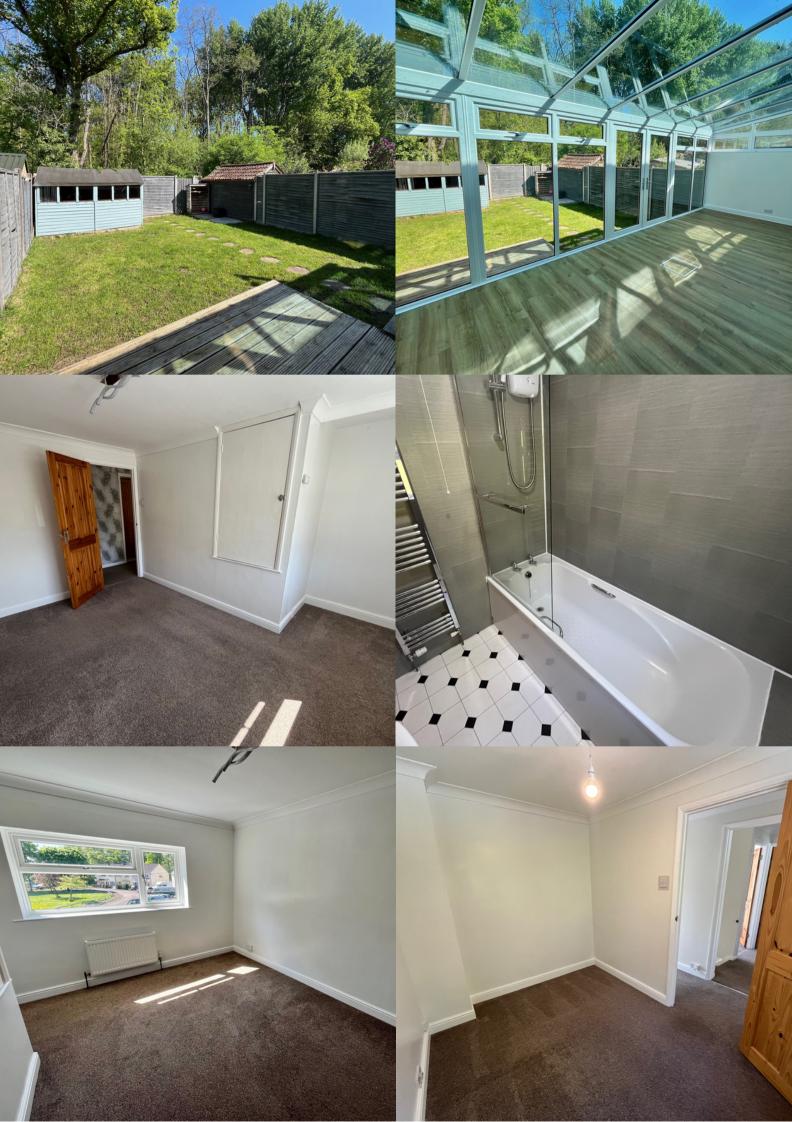

In brief the property comprises; Entrance hall, good sized living room ( $18'1 \times 10'0$ ) with wood burner, spacious kitchen ( $18'1 \times 12'0$ ) with plenty of storage units & integrated hob and oven, large conservatory/reception room ( $21'11 \times 9'0$ ), bedroom one ( $12'0 \times 12'0$ ), bedroom two ( $10'0 \times 7'7$ ), bedroom three ( $10'6 \times 10'0$ ), family bathroom ( $6'1 \times 5'0$ ), separate toilet ( $7'0 \times 2'7$ ).

Outside to the rear, there is a generous lawn with decking area and shed providing ample storage.

Council Tax Band B, EPC rating C.

Please contact Newton King between the hours of 9am-6pm to arrange a fully accompanied viewing.