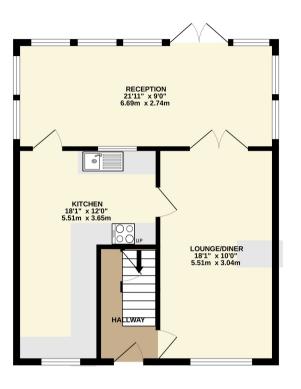

In brief the property comprises; Entrance hall, good sized living room ( $18'1 \times 10'0$ ) with wood burner, spacious kitchen ( $18'1 \times 12'0$ ) with plenty of storage units & integrated hob and oven, large conservatory/reception room ( $21'11 \times 9'0$ ), bedroom one ( $12'0 \times 12'0$ ), bedroom two ( $10'0 \times 7'7$ ), bedroom three ( $10'6 \times 10'0$ ), family bathroom ( $6'1 \times 5'0$ ), separate toilet ( $7'0 \times 2'7$ ).

## FLOORPLAN & EPC

Newton King

GROUND FLOOR 595 sq.ft. (55.2 sq.m.) approx.

BEDROOM 1 12'0" x 12'0" 3.66m x 3.65m IALLWA

BEDROOM 2 10'0" x 7'7" 3.04m x 2.31m

1ST FLOOR 397 sq.ft. (36.9 sq.m.) approx.

TOTAL FLOOR AREA: 992 sq.ft. (92.1 sq.m.) approx. Whilst every attempt has been made to ensure the accuracy of the floorplan contained here, measurements of doors, windows, norms and any other lems are approximate and no responsibility is taken for any error, omission or mis-statement. This plan is for illustrative purposes only and should be used as such by any prospective purchaser. The services, systems and appliances shown have not been tested and no guarantee as to their operability or efficiency can be given. Made with Mercipsic 2022 of the service of the service