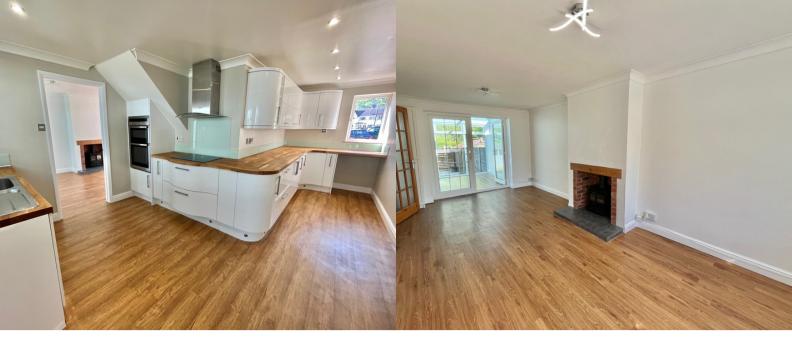

In brief the property comprises; Entrance hall, good sized living room ( $18'1 \times 10'0$ ) with wood burner, spacious kitchen ( $18'1 \times 12'0$ ) with plenty of storage units & integrated hob and oven, large conservatory/reception room ( $21'11 \times 9'0$ ), bedroom one ( $12'0 \times 12'0$ ), bedroom two ( $10'0 \times 7'7$ ), bedroom three ( $10'6 \times 10'0$ ), family bathroom ( $6'1 \times 5'0$ ), separate toilet ( $7'0 \times 2'7$ ).