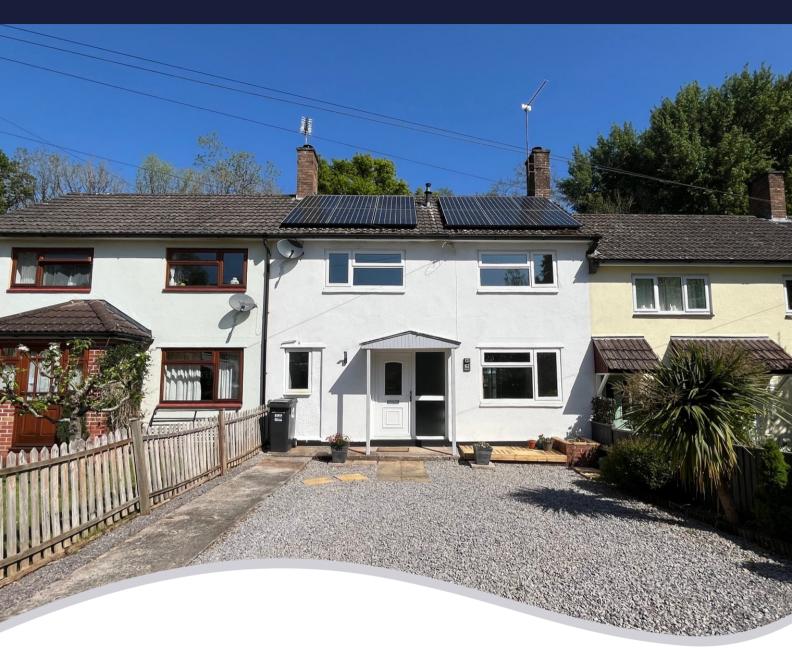

## 62 Greenway, Bishops Lydeard, Taunton, Somerset, TA4 3BZ

## **PROPERTY DESCRIPTION**

Newton King are delighted to offer the market with NO ONWARD CHAIN, this spacious three bedroom terraced house situated in a peaceful position within Bishops Lydeard. The property is offered in excellent condition throughout and benefits from a large conservatory/extension and solar panels.

Outside to the rear, there is a generous lawn with decking area and shed providing ample storage.

Council Tax Band B, EPC rating C.

Please contact Newton King between the hours of 9am-6pm to arrange a fully accompanied viewing.