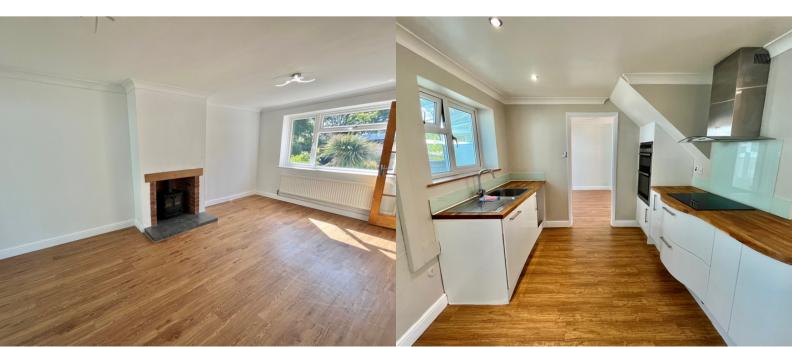

In brief the property comprises; Entrance hall, good sized living room ( $18'1 \times 10'0$ ) with wood burner, spacious kitchen ( $18'1 \times 12'0$ ) with plenty of storage units & integrated hob and oven, large conservatory/reception room ( $21'11 \times 9'0$ ), bedroom one ( $12'0 \times 12'0$ ), bedroom two ( $10'0 \times 7'7$ ), bedroom three ( $10'6 \times 10'0$ ), family bathroom ( $6'1 \times 5'0$ ), separate toilet ( $7'0 \times 2'7$ ).