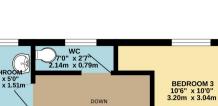

In brief the property comprises; Entrance hall, good sized living room ( $18'1 \times 10'0$ ) with wood burner, spacious kitchen ( $18'1 \times 12'0$ ) with plenty of storage units & integrated hob and oven, large conservatory/reception room ( $21'11 \times 9'0$ ), bedroom one ( $12'0 \times 12'0$ ), bedroom two ( $10'0 \times 7'7$ ), bedroom three ( $10'6 \times 10'0$ ), family bathroom ( $6'1 \times 5'0$ ), separate toilet ( $7'0 \times 2'7$ ).

## FLOORPLAN & EPC

Newton King

GROUND FLOOR 595 sq.ft. (55.2 sq.m.) approx.

BEDROOM 1 12'0" x 12'0" 3.66m x 3.65m IALLWA

BEDROOM 2 10'0" x 7'7" 3.04m x 2.31m

1ST FLOOR 397 sq.ft. (36.9 sq.m.) approx.

TOTAL FLOOR AREA: 992 sq.ft. (92.1 sq.m.) approx. Whilst every attempt has been made to ensure the accuracy of the floorplan contained here, measurements of doors, windows, norms and any other lems are approximate and no responsibility is taken for any error, omission or mis-statement. This plan is for illustrative purposes only and should be used as such by any prospective purchaser. The services, systems and appliances shown have not been tested and no guarantee as to their operability or efficiency can be given. Made with Mercipsic 2022 of the service of the service