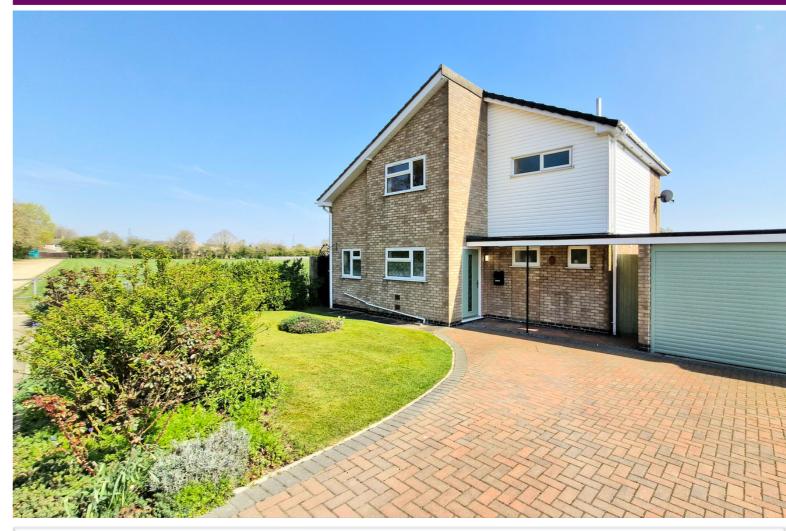

# OUTSIDE

mature shrubbery, and a block paved driveway provides ample off road parking in front of the garage.

To the rear, the expansive rear garden is a true highlight, featuring a patio seating area, a lush lawn, and a variety of vibrant plants, shrubs, and trees, creating a serene environment.

# SINGLE GARAGE

Up and over door, light and power connected.