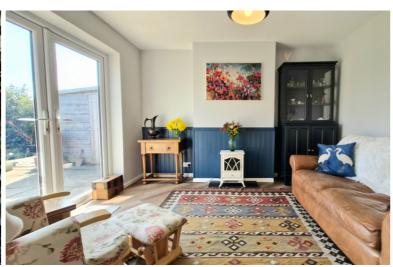

### **BEDROOM ONE**

3.50m x 3.47m (11' 6" x 11' 5") (Approx) UPVC window to the rear and radiator.

# **BEDROOM THREE**

3.03m x 2.39m (9' 11" x 7' 10") (Approx) UPVC window to the rear and radiator.