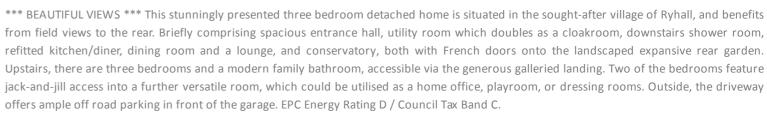

### **DINER**

2.36m x 2.17m (7' 9" x 7' 1") (Approx) Base level units with worktops over, UPVC windows to the side and rear, radiator and inset spotlights.

## **DINING ROOM**

3.46m x 3.03m (11' 4" x 9' 11") (Approx) Double fronted storage cupboard, modern vertical radiator, sliding barn style doors into lounge, UPVC sliding doors into conservatory.