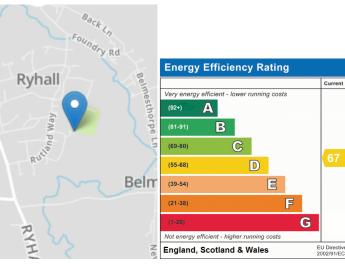

# **BATHROOM**

Fitted with a three piece suite comprising bath with shower over and glass shower screen, wash hand basin and low level WC. UPVC window to the front, fully tiled, extractor fan, chrome heated towel rail and inset spotlights.

# OUTSIDE

mature shrubbery, and a block paved driveway provides ample off road parking in front of the garage.

To the rear, the expansive rear garden is a true highlight, featuring a patio seating area, a lush lawn, and a variety of vibrant plants, shrubs, and trees, creating a serene environment.

# SINGLE GARAGE

Up and over door, light and power connected.

# **AGENT NOTE:**

The floor plan is for illustrative purposes only. Fixtures and fittings do not represent the current state of the property. Not to scale and is meant as a guide only.