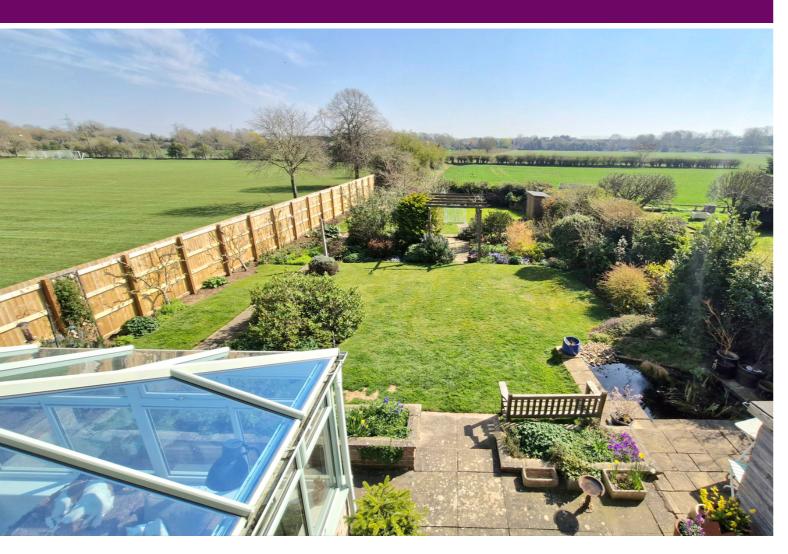

# OUTSIDE

mature shrubbery, and a block paved driveway provides ample off road parking in front of the garage.

To the rear, the expansive rear garden is a true highlight, featuring a patio seating area, a lush lawn, and a variety of vibrant plants, shrubs, and trees, creating a serene environment.