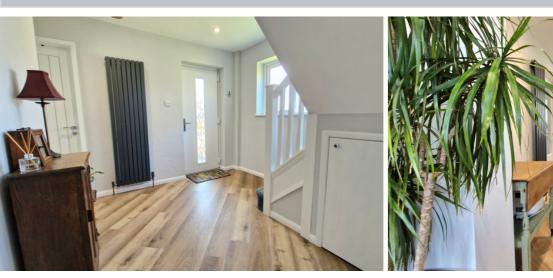

### **ENTRANCE HALL**

UPVC window to the front, stairs to first floor accommodation, understair cupboard housing water softener, modern vertical radiator and inset spotlights.