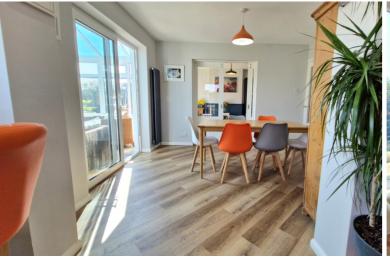

#### LOUNGE

3.47m x 3.29m (11' 5" x 10' 10") (Approx) UPVC French doors into garden, half wall paneling and chimney breast. The fireplace is open behind the paneling.