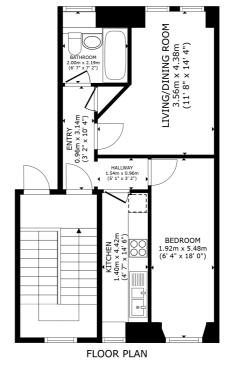

GROSS INTERNAL AREA FLOOR PLAN 39.9 m<sup>2</sup> (430 sq.ft.) EXCLUDED AREAS : VERANDAH 10.3 m<sup>2</sup> (110 sq.ft.) TOTAL : 39.9 m<sup>2</sup> (430 sq.ft.)