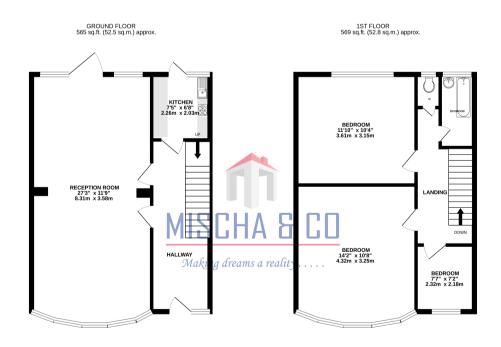

## Floorplan

TOTAL FLOOR AREA: 1134 sq.ft. (105 3 sq.m.) approx.

Whits every attempt has been made to ensure the accuracy of the floopian contained here, measurement of doors, windows, cross and any other team are approximate and in responsibility by tablen for any error, properties the properties of the services of the services, systems and applicances shown have not been tested and no guarante as to their operation of either than the services.