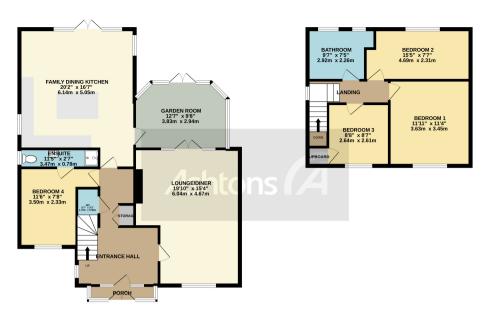

TOTAL FLOOR AREA: 1489 sq.ft. (138.4 sq.m.) approx. Whitst every attempt has been made to ensure the accuracy of the floorpian contained been, measurement of doors, widows, crosm and ory optical terms are approximate and or responsibles is ideated for any entoring the state of the same state of the state of t

This fantastic four-bedroom property comes with a generous westerly-facing rear garden. A superb Ashall-built semi-detached family house located in a quiet residential area. To the rear is a stunning extension that provides a generous dining kitchen with access to the garden. Furthermore, there is a spacious lounge/diner leading into the garden room. Downstairs bedroom with en-suite facility and cloakroom WC off the entrance hallway. On the first floor, there are three bedrooms and a family bathroom. Garden to the front and off-road parking.