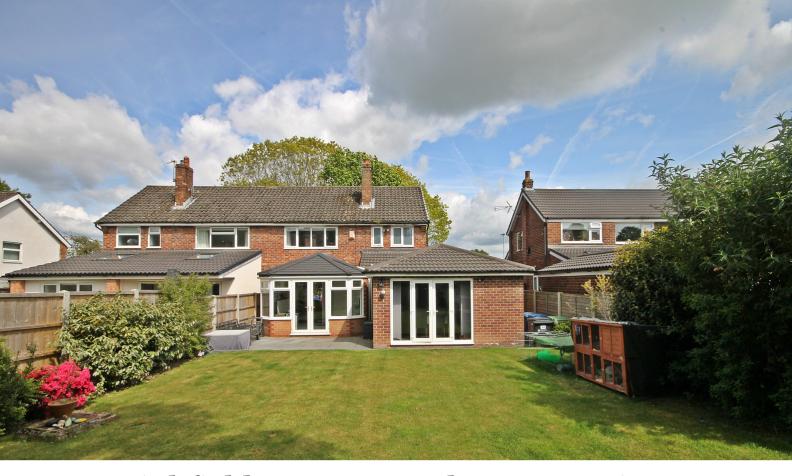

This fantastic four-bedroom property comes with a generous westerly-facing rear garden. A superb Ashall-built semi-detached family house located in a quiet residential area. To the rear is a stunning extension that provides a generous dining kitchen with access to the garden. Furthermore, there is a spacious lounge/diner leading into the garden room. Downstairs bedroom with en-suite facility and cloakroom WC off the entrance hallway. On the first floor, there are three bedrooms and a family bathroom. Garden to the front and off-road parking.