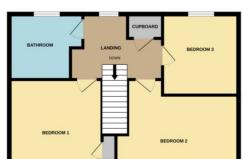

## £270,000

\*\*\*MODERN DETACHED FAMILY HOME\*\*\* Offers are invited in excess of £275,000 for this immaculately presented property. This detached home is located on a small modern development within walking distance to Tesco's, the bus stops and Bourne Grammar School. The property has a dual aspect lounge and a kitchen/diner giving a light and airy feel to the property. The house also comes with a pantry, storage cupboards and a spacious cloakroom. Upstairs there are three bedrooms and a family bathroom. Outside, the property is located at the end of a cul-de-sac with an open aspect to the front. There is a driveway for two vehicles leading to a single garage. To fully appreciate this home viewings are highly recommended. No onward chain. EPC Energy Rating B / Council Tax Band C