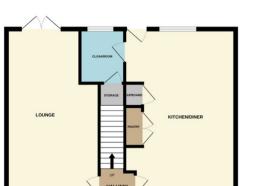

## £270,000

\*\*\*MODERN DETACHED FAMILY HOME\*\*\* Offers are invited in excess of £275,000 for this immaculately presented property. This detached home is located on a small modern development within walking distance to Tesco's, the bus stops and Bourne Grammar School. The property has a dual aspect lounge and a kitchen/diner giving a light and airy feel to the property. The house also comes with a pantry, storage cupboards and a spacious cloakroom. Upstairs there are three bedrooms and a family bathroom. Outside, the property is located at the end of a cul-de-sac with an open aspect to the front. There is a driveway for two vehicles leading to a single garage. To fully appreciate this home viewings are highly recommended. No onward chain. EPC Energy Rating B / Council Tax Band C