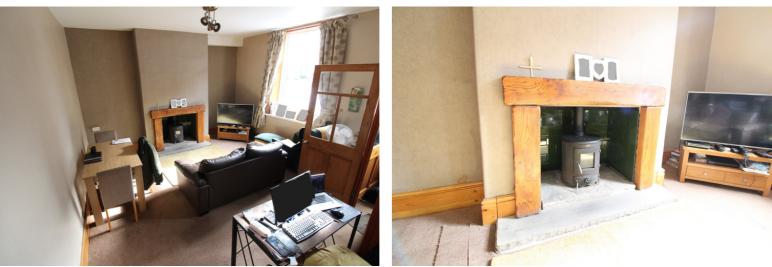

## **SUMMARY**

\*\*A STONE BUILT 2 BEDROOM END OF TERRACE (back to back), SOUGHT AFTER VILLAGE LOCATION OF OXENHOPE WITH EXCELLENT ACCESS TO VILLAGE AMENITIES!!\*\* Having a spacious lounge with multi-fuel burning stove, gas central heating, double glazing, front yard - OFFERED FOR SALE WITH NO ONWARD CHAIN!! EPC RATING D.

## **FULL DESCRIPTION**

Of interest to a variety of buyers is this stone built two bedroom end of terrace (back to back) situated in the sought after village location of Oxenhope with excellent access to village amenities and the primary school. The accommodation comprises of an entrance vestibule, the kitchen which has base and wall mounted units, feature stonework to the walls, double glazed window to the front and access to a useful storage cellar. The spacious lounge has a multi-fuel burning stove in feature fireplace, double glazed window to the front and a radiator. To the first floor there are two bedrooms, and the bathroom which has a four piece suite comprising of a bath, shower cubicle, wash hand basin, WC. Externally there is a front yard. Offered for sale with no onward chain, EPC Rating D.