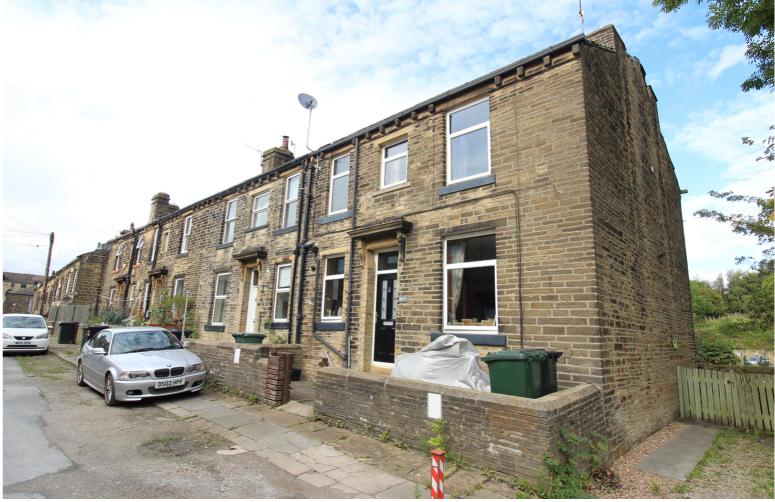

15 Beatrice Street, Oxenhope, Keighley, West Yorkshire, BD22 9HX

28 Cavendish Street Keighley BD21 3RG

## **SUMMARY**

\*\*A STONE BUILT 2 BEDROOM END OF TERRACE (back to back), SOUGHT AFTER VILLAGE LOCATION OF OXENHOPE WITH EXCELLENT ACCESS TO VILLAGE AMENITIES!!\*\* Having a spacious lounge with multi-fuel burning stove, gas central heating, double glazing, front yard - OFFERED FOR SALE WITH NO ONWARD CHAIN!! EPC RATING D.

## **FULL DESCRIPTION**

Of interest to a variety of buyers is this stone built two bedroom end of terrace (back to back) situated in the sought after village location of Oxenhope with excellent access to village amenities and the primary school. The accommodation comprises of an entrance vestibule, the kitchen which has base and wall mounted units, feature stonework to the walls, double glazed window to the front and access to a useful storage cellar. The spacious lounge has a multi-fuel burning stove in feature fireplace, double glazed window to the front and a radiator. To the first floor there are two bedrooms, and the bathroom which has a four piece suite comprising of a bath, shower cubicle, wash hand basin, WC. Externally there is a front yard. Offered for sale with no onward chain, EPC Rating D.