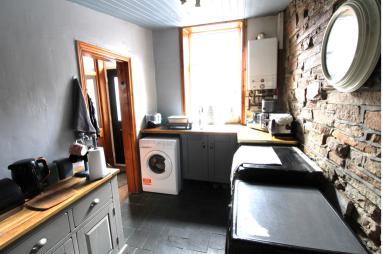

## **FULL DESCRIPTION**

Of interest to a variety of buyers is this stone built two bedroom end of terrace (back to back) situated in the sought after village location of Oxenhope with excellent access to village amenities and the primary school. The accommodation comprises of an entrance vestibule, the kitchen which has base and wall mounted units, feature stonework to the walls, double glazed window to the front and access to a useful storage cellar. The spacious lounge has a multi-fuel burning stove in feature fireplace, double glazed window to the front and a radiator. To the first floor there are two bedrooms, and the bathroom which has a four piece suite comprising of a bath, shower cubicle, wash hand basin, WC. Externally there is a front yard. Offered for sale with no onward chain, EPC Rating D.