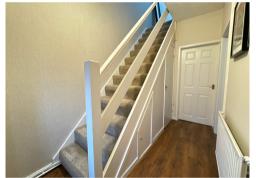

The accommodation comprises: To the ground floor: an entrance hall with stairs to the first floor, storage cupboard beneath. A lounge with bay window leads via double doors to a full width sitting/dining room.