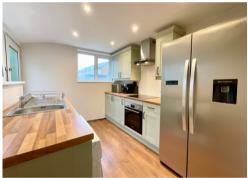

The modern, recently fitted kitchen benefits from a built in oven, hob and extractor.

To the first floor: a landing provides access to 3 bedrooms and a contemporary bathroom with shower over the bath.

Outside: to the front: an enclosed forecourt. To the rear: a seating area leads to a level garden part laid to lawn, enclosed by walling and hedging. A pathway leads to a former garage providing storage and rear lane.