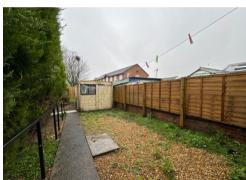

The modern, recently fitted kitchen benefits from a built in oven, hob and extractor.

To the first floor: a landing provides access to 3 bedrooms and a contemporary bathroom with shower over the bath.

Outside: to the front: an enclosed forecourt. To the rear: a seating area leads to a level garden part laid to lawn, enclosed by walling and hedging. A pathway leads to a former garage providing storage and rear lane.