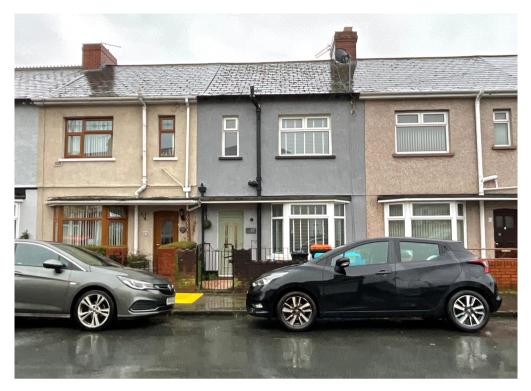

## 47 Balmoral Road, Newport. NP19 8LF £190,000 Tenure Freehold

- £190,000 £200,000 GUIDE PRICE
- RECENTLY UPDATED MID TERRACE PROPERTY
- IDEAL FIRST TIME BUYER PROPERTY
- SITUATED CLOSE TO CHEPSTOW RD & J24
   M4
- LOUNGE WITH BAY WINDOW

- DINING/SITTING ROOM
- REFITTED KITCHEN
- 3 BEDROOMS
- MODERN BATHROOM
- ENCLOSED REAR GARDEN

\*£190,000 - £200,000 GUIDE PRICE\* A RECENTLY RENOVATED AND WELL PRESENTED BAY FRONTED MID TERRACE PROPERTY SITUATED IN A CONVENIENT LOCATION A SHORT DISTANCE FROM CHEPSTOW ROAD AND JUNCTION 24 M4. THE PROPERTY OFFERS IDEAL ACCOMMODATION FOR A FIRST TIME BUYER.\*