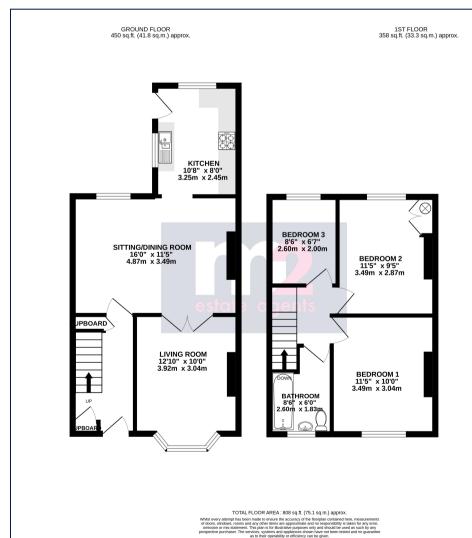

The accommodation comprises: To the ground floor: an entrance hall with stairs to the first floor, storage cupboard beneath. A lounge with bay window leads via double doors to a full width sitting/dining room.

The modern, recently fitted kitchen benefits from a built in oven, hob and extractor.

To the first floor: a landing provides access to 3 bedrooms and a contemporary bathroom with shower over the bath.

Outside: to the front: an enclosed forecourt. To the rear: a seating area leads to a level garden part laid to lawn, enclosed by walling and hedging. A pathway leads to a former garage providing storage and rear lane.