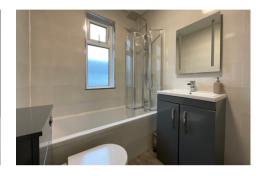

The modern, recently fitted kitchen benefits from a built in oven, hob and extractor.

To the first floor: a landing provides access to 3 bedrooms and a contemporary bathroom with shower over the bath.

Outside: to the front: an enclosed forecourt. To the rear: a seating area leads to a level garden part laid to lawn, enclosed by walling and hedging. A pathway leads to a former garage providing storage and rear lane.