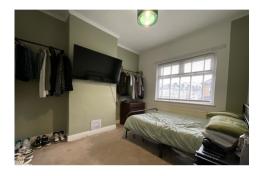

The modern, recently fitted kitchen benefits from a built in oven, hob and extractor.

To the first floor: a landing provides access to 3 bedrooms and a contemporary bathroom with shower over the bath.

Outside: to the front: an enclosed forecourt. To the rear: a seating area leads to a level garden part laid to lawn, enclosed by walling and hedging. A pathway leads to a former garage providing storage and rear lane.