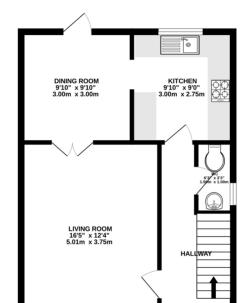

# Description

The accommodation is arranged over two floors and extends to some 1000 sq. ft. (approx.). On the ground floor is a spacious lounge, separate dining room with a kitchen. On the first floor are three well proportioned bedrooms, the principle has an en-suite and separate family bathroom. We recommend a detailed inspection to appreciate all that is on offer.

# Viewing

Strictly by prior appointment please.

GROUND FLOOR 496 sq.ft. (46.1 sq.m.) approx

1ST FLOOR 496 sq.ft. (46.1 sq.m.) approx.

TOTAL FLOOR AREA: 992 sq.ft. (92.1 sq.m.) approx

Whilst every attempt has been made to ensure the accuracy of the floorplan contained here, measurement of doors, vindows, crooms and any other liens are approximate and no repossibility is taken for any error omission or mis-statement. This plan is for illustrative purposes only and should be used as such by any prospective purchaser. The services, systems and appliances shown have not been tested and no guarant as to their operability or efficiency can be given.