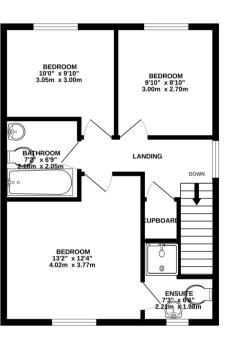

# Description

The accommodation is arranged over two floors and extends to some 1000 sq. ft. (approx.). On the ground floor is a spacious lounge, separate dining room with a kitchen. On the first floor are three well proportioned bedrooms, the principle has an en-suite and separate family bathroom. We recommend a detailed inspection to appreciate all that is on offer.

# Viewing

Strictly by prior appointment please.

GROUND FLOOR 496 sq.ft. (46.1 sq.m.) approx

1ST FLOOR 496 sq.ft. (46.1 sq.m.) approx.

TOTAL FLOOR AREA: 992 sq.ft. (92.1 sq.m.) approx

Whilst every attempt has been made to ensure the accuracy of the floorplan contained here, measurement of doors, vindows, crooms and any other liens are approximate and no repossibility is taken for any error omission or mis-statement. This plan is for illustrative purposes only and should be used as such by any prospective purchaser. The services, systems and appliances shown have not been tested and no guarant as to their operability or efficiency can be given.