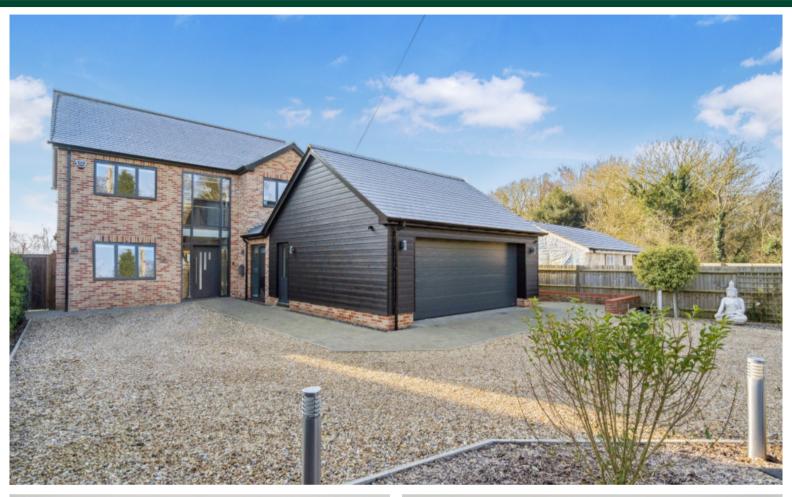

## For Sale

Sandbanks House, Little Heath, Gamlingay, Cambridgeshire, SG19 3LL

- INDIVIDUAL DESIGNED UNIQUE FAMILY HOME •
- SOUGHT AFTER LOCATION
- SPECTACULAR OPEN PLAN KITCHEN/DINING/LIVING ROOM WITH BI-FOLD DOORS TO REAR
- LARGE PLAYROOM WOULD MAKE AN IDEAL LIVING ROOM OR SEPARATE DINING ROOM
- FOUR BEDROOMS WITH TWO EN-SUITES •
- LOFT SPACE WITH POTENTIAL FOR 5TH BEDROOM (STP)
- MASTER BEDROOM WITH DRESSING ROOM & JULIET BALCONY & VAULTED CEILING •
- UNDERFLOOR HEATING + SPOT LIGHTING THROUGHOUT •
- GATED ACCESS LEADING TO DOUBLE GARAGE WITH LOFT SPACE
- SOUTH FACING GARDEN WITH COUNTRY VIEWS
  Lane & Bennetts Langford