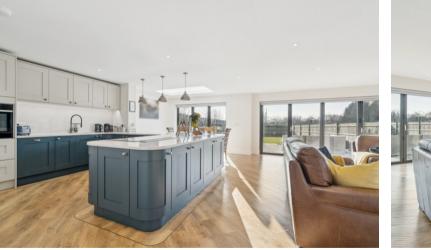

## For Sale

Sandbanks House, Little Heath, Gamlingay, Cambridgeshire, SG19 3LL

- INDIVIDUAL DESIGNED UNIQUE FAMILY HOME •
- SOUGHT AFTER LOCATION
- SPECTACULAR OPEN PLAN KITCHEN/DINING/LIVING ROOM WITH BI-FOLD DOORS TO REAR
- LARGE PLAYROOM WOULD MAKE AN IDEAL LIVING ROOM OR SEPARATE DINING ROOM
- FOUR BEDROOMS WITH TWO EN-SUITES •
- LOFT SPACE WITH POTENTIAL FOR 5TH BEDROOM (STP)
- MASTER BEDROOM WITH DRESSING ROOM & JULIET BALCONY & VAULTED CEILING •
- UNDERFLOOR HEATING + SPOT LIGHTING THROUGHOUT •
- GATED ACCESS LEADING TO DOUBLE GARAGE WITH LOFT SPACE
- SOUTH FACING GARDEN WITH COUNTRY VIEWS
  Lane & Bennetts Langford