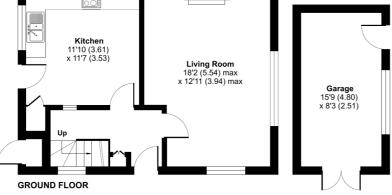

#### Kitchen

With matching wall and base units with work surfaces over, sink and drainer, space for cooker as well as further spaces for washing machine and dishwasher as well as upright fridge/freezer, rear aspect double glazed window and doors to outside and storage cupboard.

# **Living Room**

With dual aspect double glazed window, radiator and electric fireplace.

## Garage

With up and over door, side door and window.

# **Outside**

The property is approached via a pathway to entrance door. The garden is laid to a mixture of patio and lawned areas with hedged and fenced boundaries.

Approximate Area = 905 sq ft / 84 sq m (excludes store) Garage = 132 sq ft / 12.2 sq m Total = 1037 sq ft / 96.2 sq m