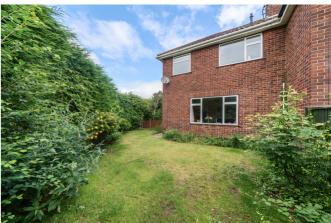

# **Outside**

The property is approached via a pathway to entrance door. The garden is laid to a mixture of patio and lawned areas with hedged and fenced boundaries.

Approximate Area = 905 sq ft / 84 sq m (excludes store) Garage = 132 sq ft / 12.2 sq m Total = 1037 sq ft / 96.2 sq m