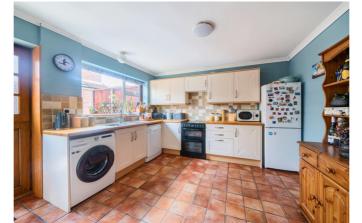

#### Kitchen

With matching wall and base units with work surfaces over, sink and drainer, space for cooker as well as further spaces for washing machine and dishwasher as well as upright fridge/freezer, rear aspect double glazed window and doors to outside and storage cupboard.