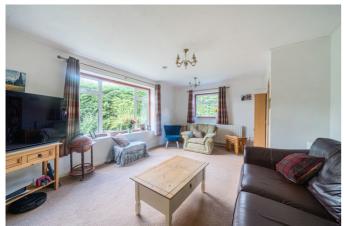

# **Living Room**

With dual aspect double glazed window, radiator and electric fireplace.