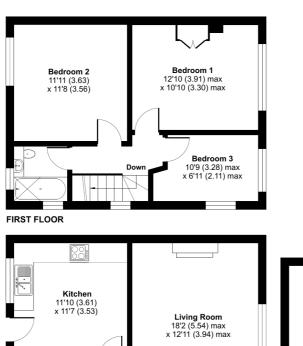

# **First Floor Landing**

With doors into bedrooms and bathroom.

#### **Bedroom 1**

With double glazed window, radiator and built-in storage.

#### Bedroom 2

With double glazed window and radiator.

#### Bedroom 3

With double glazed windows and radiator.

#### Kitchen

With matching wall and base units with work surfaces over, sink and drainer, space for cooker as well as further spaces for washing machine and dishwasher as well as upright fridge/freezer, rear aspect double glazed window and doors to outside and storage cupboard.

# **Living Room**

With dual aspect double glazed window, radiator and electric fireplace.