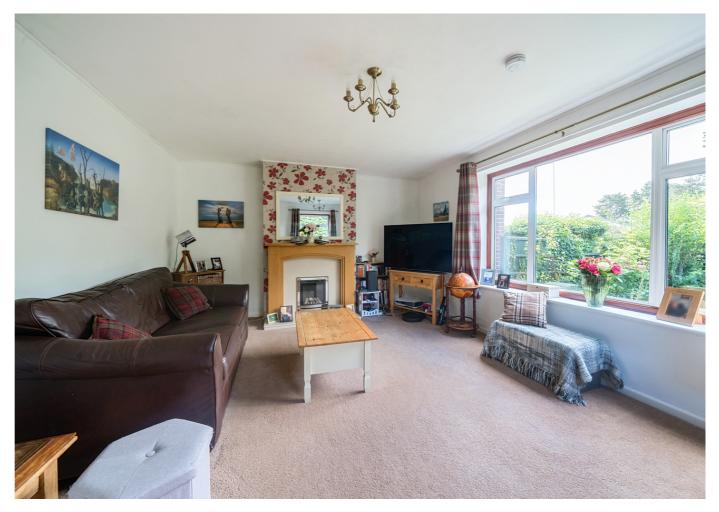

# **Living Room**

With dual aspect double glazed window, radiator and electric fireplace.