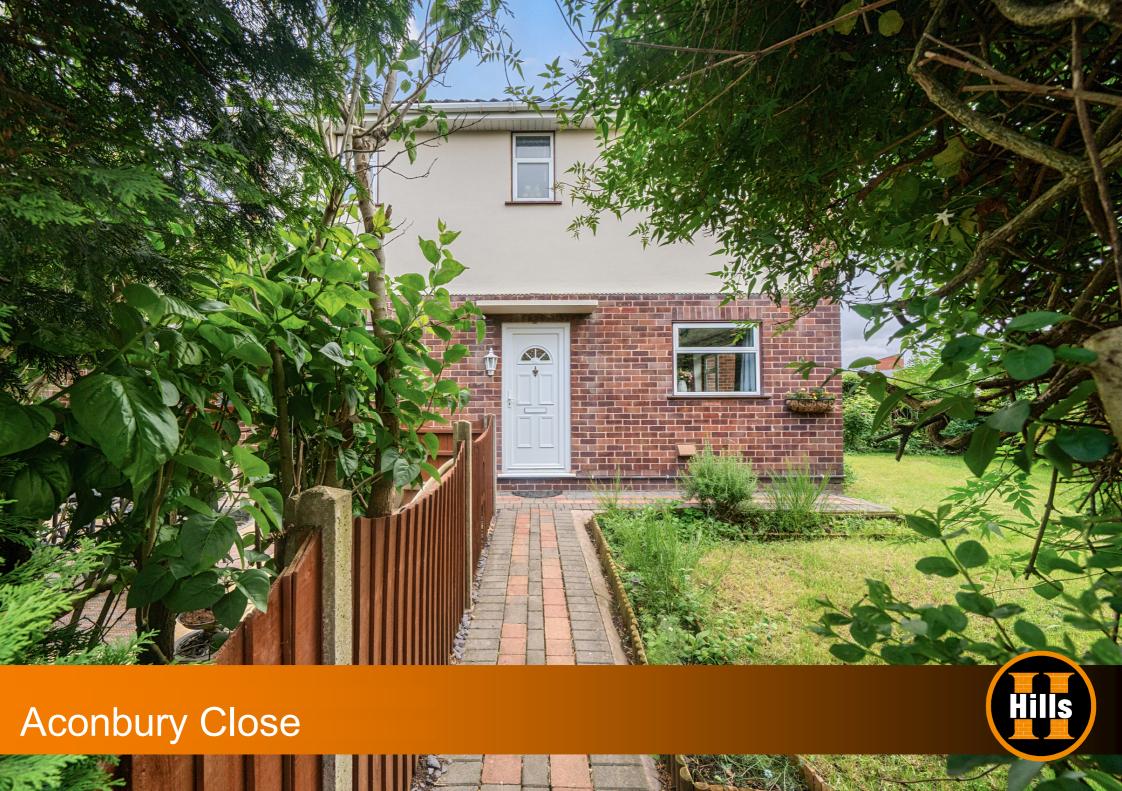

# Aconbury Close Worcester

# Offers Over £275,000

Located near Worcestershire Royal Hospital as well as providing great access to the city centre and M5 motorway. This semi-detached home comprises sitting room, kitchen, three bedrooms and bathroom. Outside is a driveway leading to garage with up and over door and wrap-around garden. Viewing advised!

#### We've Noticed

- · Semi-detached home
- · Three bedrooms
- Driveway and garage
- Located near Worcestershire Royal Hospital
- Good access to city centre & M5 motorway

# **Outside**

The property is approached via a pathway to entrance door. The garden is laid to a mixture of patio and lawned areas with hedged and fenced boundaries.

Approximate Area = 905 sq ft / 84 sq m (excludes store) Garage = 132 sq ft / 12.2 sq m Total = 1037 sq ft / 96.2 sq m