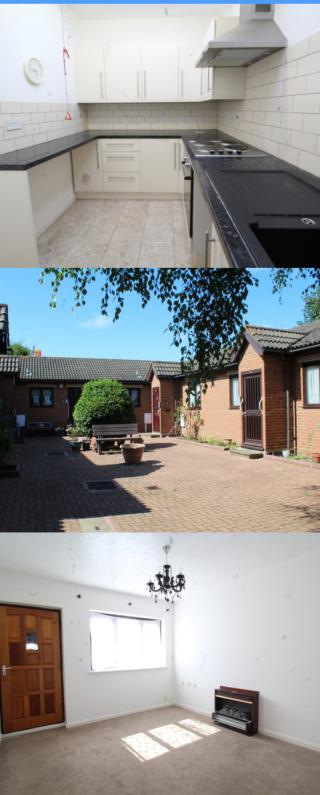

#### Large Well Maintained Communal Gardens

Block paving, unreserved parking, bin area, communal flowerbeds with shrubs, Silver Birch, communal lighting to:

## Kitchen/Breakfast Room

10' 11" x 6' 9" (3.33m x 2.06m)

Two double glazed Velux windows, fitted wall and base units with laminate worktops, single drainer sink unit with mixer tap and tiled splashback, oven and hob, cooker hood, plumbing for washing machine, breakfast bar, security pull, power points, ceramic tiled floor.