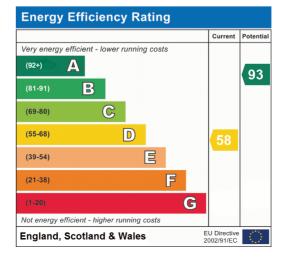

ows, fitted wall and base units with laminate worktops, single drainer sink unit with mixer tap and tiled splashback, oven and hob, cooker hood, plumbing for washing machine, breakfast bar, security pull, power points, ceramic tiled floor.

## Bedroom

11' 11" x 9' 8" (3.63m x 2.95m)

Double glazed casement windows to front, underfloor heating and thermostat, fitted wardrobes, security pull, power points, fitted carpet.

### Bath/Shower Room

Double glazed Velux window, fully tiled walls, electric ceiling heater, modern white suite comprising shower unit, vanity unit housing wash hand basin with mixer tap and mirror above, dual flush wc, ceramic tiled floor.

## LEASE:

87 Years

#### **GROUND RENT:** Half yearly charge - £228.43

**SERVICE CHARGES:** Half yearly charge - £1,617.43