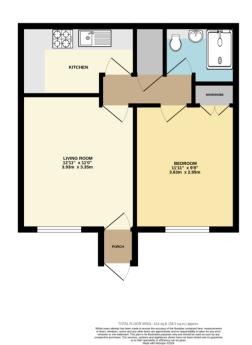

## Living Room

12' 11" x 11' 0" (3.94m x 3.35m)

Double glazed casement windows overlooking communal gardens, underfloor heating and thermostat, entryphone, security pull, phone point, power points, fitted carpet, door to:

### Inner Hall

Deep fitted airing cupboard housing hot water water cylinder, underfloor heating and thermostat, power point, fitted carpet, doors to:

## Kitchen/Breakfast Room

10' 11" x 6' 9" (3.33m x 2.06m)

Two double glazed Velux windows, fitted wall and base units with laminate worktops, single drainer sink unit with mixer tap and tiled splashback, oven and hob, cooker hood, plumbing for washing machine, breakfast bar, security pull, power points, ceramic tiled floor.

## Bedroom

11' 11" x 9' 8" (3.63m x 2.95m)

Double glazed casement windows to front, underfloor heating and thermostat, fitted wardrobes, security pull, power points, fitted carpet.

### Bath/Shower Room

Double glazed Velux window, fully tiled walls, electric ceiling heater, modern white suite comprising shower unit, vanity unit housing wash hand basin with mixer tap and mirror above, dual flush wc, ceramic tiled floor.