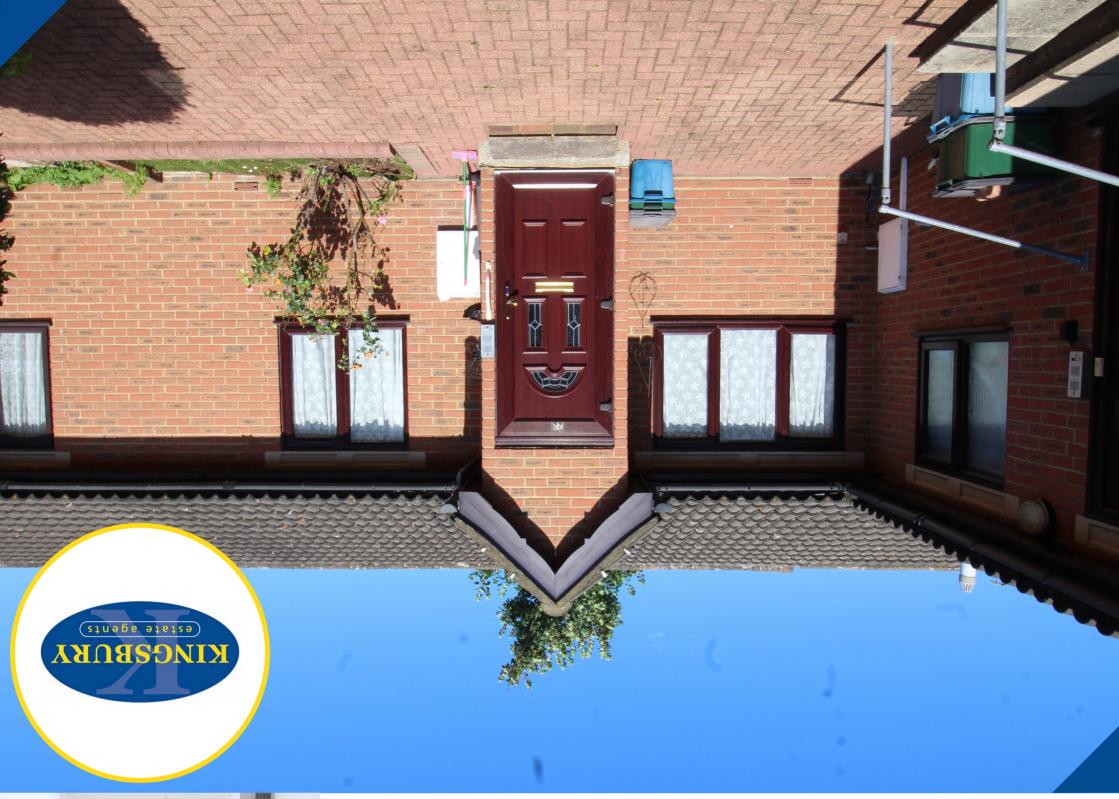

## **Own Small Front Garden**

With flowerbeds, entryphone, step to part double glazed front door to:

### Storm Porch

Light, part glazed front door to:

## Living Room

12' 11" x 11' 0" (3.94m x 3.35m)

Double glazed casement windows overlooking communal gardens, underfloor heating and thermostat, entryphone, security pull, phone point, power points, fitted carpet, door to: