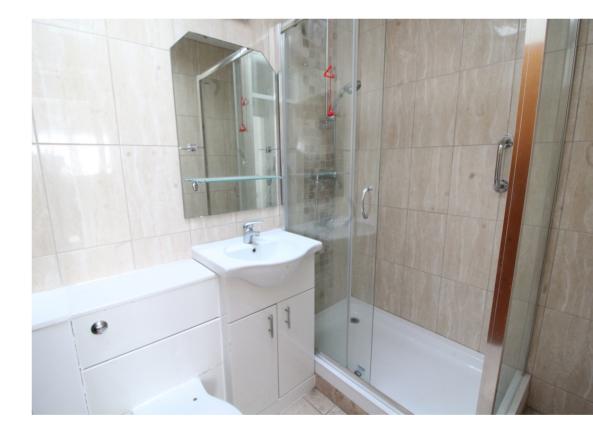

### Bath/Shower Room

Double glazed Velux window, fully tiled walls, electric ceiling heater, modern white suite comprising shower unit, vanity unit housing wash hand basin with mixer tap and mirror above, dual flush wc, ceramic tiled floor.