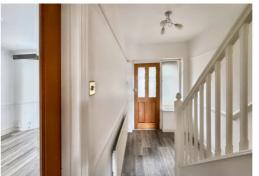

#### **Entrance Hall**

 $3.39m \times 1.74m (11' 1" \times 5' 9")$  Inner glazed door, radiator, room thermostat.

#### Landing

Access to loft.