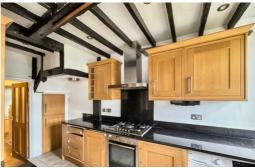

#### Kitchen

4.45m x 2.04m (14' 7" x 6' 8") Double glazed window to rear, light oak fronted wall and base cabinets, built in electric oven, gas hob unit, stainless steel extractor chimney, one and half bowl sink set in granite work top, under stairs cupboard, integrated fridge and freezer, integrated dishwasher, concealed combination wall boiler.