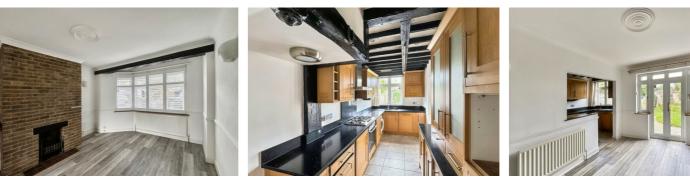

#### Lounge

4.40m x 3.50m (14' 5" x 11' 6") Double glazed window to front, plantation shutters, feature brick chimney breast, decorative fire, wall lights. Open plan to dining room.

#### **Dining Room**

3.85m x 3.19m (12' 8" x 10' 6") (into alcove) Double glazed French doors to garden, radiator, feature brick chimney breast, wall lights, square opening to kitchen.

#### Kitchen

4.45m x 2.04m (14' 7" x 6' 8") Double glazed window to rear, light oak fronted wall and base cabinets, built in electric oven, gas hob unit, stainless steel extractor chimney, one and half bowl sink set in granite work top, under stairs cupboard, integrated fridge and freezer, integrated dishwasher, concealed combination wall boiler.