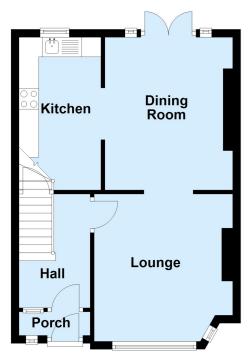

# **Ground Floor**

Approx. 41.2 sq. metres (443.1 sq. feet)

#### Storm Porch

Double glazed entrance porch.

#### **Entrance Hall**

 $3.39m \times 1.74m (11' 1" \times 5' 9")$  Inner glazed door, radiator, room thermostat.

#### Lounge

4.40m x 3.50m (14' 5" x 11' 6") Double glazed window to front, plantation shutters, feature brick chimney breast, decorative fire, wall lights. Open plan to dining room.

#### **Dining Room**

3.85m x 3.19m (12' 8" x 10' 6") (into alcove) Double glazed French doors to garden, radiator, feature brick chimney breast, wall lights, square opening to kitchen.

#### Kitchen

4.45m x 2.04m (14' 7" x 6' 8") Double glazed window to rear, light oak fronted wall and base cabinets, built in electric oven, gas hob unit, stainless steel extractor chimney, one and half bowl sink set in granite work top, under stairs cupboard, integrated fridge and freezer, integrated dishwasher, concealed combination wall boiler.