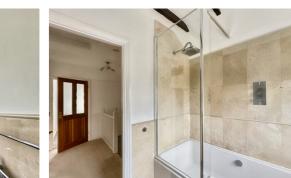

#### **Bedroom Three**

2.33m x 2.08m (7' 8" x 6' 10") Double glazed window to rear, bath with shower and screen, hand basin on vanity unit, W.C, heated towel rail.