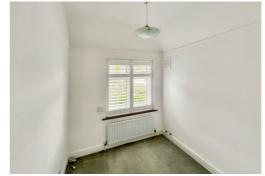

#### **Bedroom Three**

2.33m x 2.08m (7' 8" x 6' 10") Double glazed window to rear, bath with shower and screen, hand basin on vanity unit, W.C, heated towel rail.