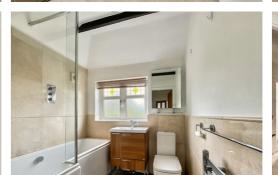

#### **Bedroom Three**

2.33m x 2.08m (7' 8" x 6' 10") Double glazed window to rear, bath with shower and screen, hand basin on vanity unit, W.C, heated towel rail.