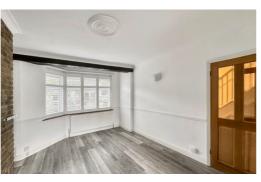

#### Lounge

4.40m x 3.50m (14' 5" x 11' 6") Double glazed window to front, plantation shutters, feature brick chimney breast, decorative fire, wall lights. Open plan to dining room.