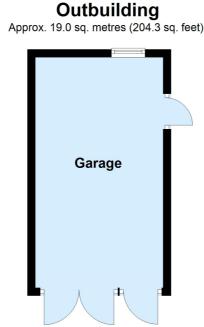

#### **Detached Garage**

Detached storage garage, up and over door, door to side, light.