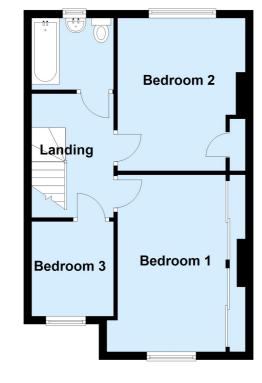

# First Floor

Approx. 44.2 sq. metres (476.2 sq. feet)

Total area: approx. 104.4 sq. metres (1123.6 sq. feet)

This plan is for general layout guidance and may not be to scale.
Plan produced using PlanUp.

#### Landing

Access to loft.

#### **Bedroom One**

 $4.52\text{m} \times 3.24\text{m}$  (14' 10" x 10' 8") Double glazed window to front, plantation shutters radiator, wardrobes with mirror sliding doors.

#### **Bedroom Two**

3.87m x 3.25m (12' 8" x 10' 8") (into alcove) Double glazed window to rear, plantation shutters, radiator, built in cupboard.

#### **Bedroom Three**

2.33m x 2.08m (7' 8" x 6' 10") Double glazed window to rear, bath with shower and screen, hand basin on vanity unit, W.C, heated towel rail.