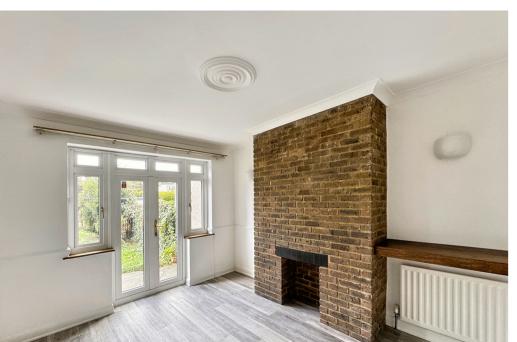

#### Lounge

4.40m x 3.50m (14' 5" x 11' 6") Double glazed window to front, plantation shutters, feature brick chimney breast, decorative fire, wall lights. Open plan to dining room.

#### **Dining Room**

3.85m x 3.19m (12' 8" x 10' 6") (into alcove) Double glazed French doors to garden, radiator, feature brick chimney breast, wall lights, square opening to kitchen.