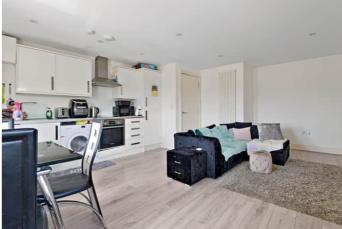

## Open Plan Lounge/Kitchen/Dining Room

18' 8" x 15' 6" (5.69m x 4.72m) Single drainer stainless steel sink unit inset in roll top work surface, range of cupboards and units, wall mounted boiler, integrated fridge freezer, plumbing for autowash, fitted oven and hob, extractor, laminate floor, two radiators, two double glazed windows