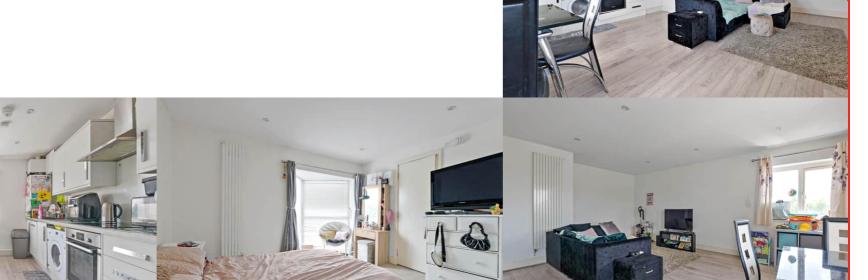

## Open Plan Lounge/Kitchen/Dining Room

18' 8" x 15' 6" (5.69m x 4.72m) Single drainer stainless steel sink unit inset in roll top work surface, range of cupboards and units, wall mounted boiler, integrated fridge freezer, plumbing for autowash, fitted oven and hob, extractor, laminate floor, two radiators, two double glazed windows

#### Bedroom 1

12' 0" x 11' 9" (3.66m x 3.58m) Radiator, double glazed window

#### En-Suite Shower Room

Comprising shower cubicle, low level wc, wash hand basin, heated towel rail, double glazed window

Bedroom 2 11' 1" x 9' 6" (3.38m x 2.90m) Radiator, double glazed window

#### Bathroom

Comprising panel enclosed bath with mixer tap, fitted shower, shower screen, low level wc, wash hand basin, heated towel rail, part tiled walls