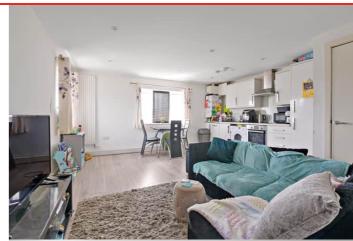

## Open Plan Lounge/Kitchen/Dining Room

18' 8" x 15' 6" (5.69m x 4.72m) Single drainer stainless steel sink unit inset in roll top work surface, range of cupboards and units, wall mounted boiler, integrated fridge freezer, plumbing for autowash, fitted oven and hob, extractor, laminate floor, two radiators, two double glazed windows