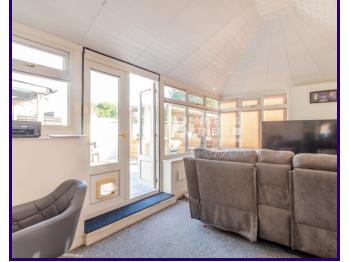

Key Features:

1. Large Lounge: Step into the warm and inviting lounge, where you can unwind and create lasting memories with loved ones.

- 2. Refitted Kitchen/Diner: The heart of this home is the beautifully refitted kitchen/diner, perfect for family meals and entertaining. It's a chef's delight with ample counter space and modern appliances.
- . Conservatory: Adjacent to the kitchen/diner, the conservatory bathes the space in natural light, offering a tranquil spot to enjoy your morning coffee or relax with a good book.
- 4. Three Good-Sized Bedrooms: Upstairs, you'll find three generously proportioned bedrooms, each offering comfort and privacy. Ideal for a growing family or guests.
  - 5. Shower Room: The modern shower room ensures your morning routine is a breeze, with sleek fixtures and plenty of storage.
- 6. Low Maintenance Garden: The rear garden has been thoughtfully designed for easy upkeep, providing a private oasis to enjoy outdoor activities, gardening, or simply basking in the sunshine.
- 7. Block Paved Driveway: Say goodbye to parking hassles! The spacious block-paved driveway at the front can accommodate multiple vehicles, ensuring you and your guests always have a convenient place to park.
- Location: Plough Road, Whittlesey, offers the perfect blend of suburban tranquillity and accessibility. You'll enjoy easy access to local schools, shops, parks, and transport links, making daily life a breeze.
- Don't miss the chance to make this stunning semi your forever home. Contact us today to schedule a viewing and experience the charm and comfort of Plough Road for yourself. Your dream home awaits!

## Conservatory/Family Room

3.35m x 4.65m (11' 0" x 15' 3")

**First Floor** 

Landing

Bedroom One

3.3m x 3.6m (10' 10" x 11' 10")

Bedroom Two 3m x 3.1m (9' 10" x 10' 2")

Bedroom Three