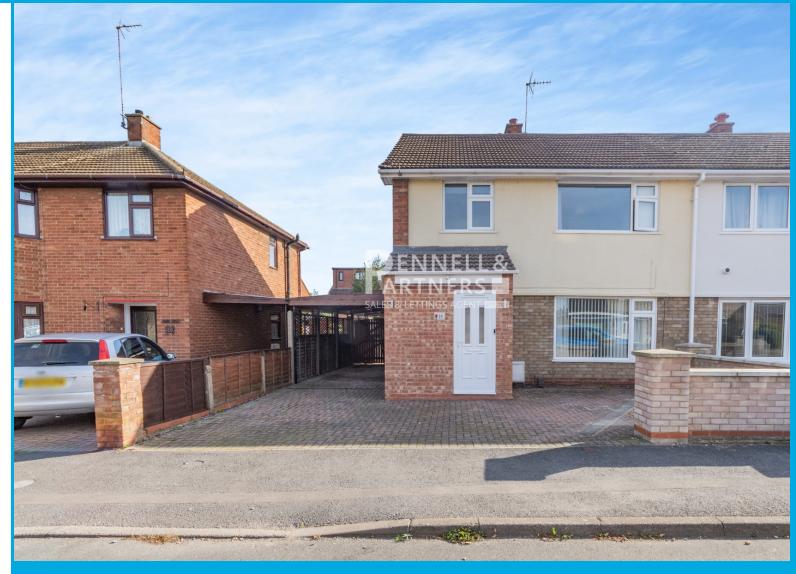

18 PLOUGH ROAD, WHITTLESEY, PETERBOROUGH, CAMBRIDGESHIRE. PE7 1LT

## ABOUT THE PROPERTY

Welcome to your new home sweet home on Plough Road, Whittlesey! This charming 3-bedroom semi-detached house is a perfect blend of comfort, style, and convenience. With its spacious rooms, modern kitchen/diner, conservatory, and more, it's the ideal place for your family to grow and thrive.

Key Features:

1. Large Lounge: Step into the warm and inviting lounge, where you can unwind and create lasting memories with loved ones.

- 2. Refitted Kitchen/Diner: The heart of this home is the beautifully refitted kitchen/diner, perfect for family meals and entertaining. It's a chef's delight with ample counter space and modern appliances.
- . Conservatory: Adjacent to the kitchen/diner, the conservatory bathes the space in natural light, offering a tranquil spot to enjoy your morning coffee or relax with a good book.
- 4. Three Good-Sized Bedrooms: Upstairs, you'll find three generously proportioned bedrooms, each offering comfort and privacy. Ideal for a growing family or guests.
  - 5. Shower Room: The modern shower room ensures your morning routine is a breeze, with sleek fixtures and plenty of storage.
- 6. Low Maintenance Garden: The rear garden has been thoughtfully designed for easy upkeep, providing a private oasis to enjoy outdoor activities, gardening, or simply basking in the sunshine.
- 7. Block Paved Driveway: Say goodbye to parking hassles! The spacious block-paved driveway at the front can accommodate multiple vehicles, ensuring you and your guests always have a convenient place to park.
- Location: Plough Road, Whittlesey, offers the perfect blend of suburban tranquillity and accessibility. You'll enjoy easy access to local schools, shops, parks, and transport links, making daily life a breeze.
- Don't miss the chance to make this stunning semi your forever home. Contact us today to schedule a viewing and experience the charm and comfort of Plough Road for yourself. Your dream home awaits!

2.3m x 2.8m (7' 7" x 9' 2")

Bathroom

Outside

Front The front is open with a block-paved frontage leading to a carport with off-road parking.

Rear

The rear is designed for low maintenance with hard landscaping. There is a feature gazebo with fitted seating. A timber-purpose built Storage/Entertainment Room currently used as an outside bar but offering secure storage, insulated and with power and light connected.