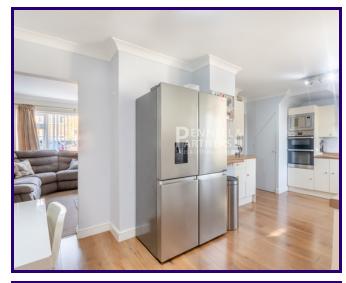

Key Features:

1. Large Lounge: Step into the warm and inviting lounge, where you can unwind and create lasting memories with loved ones.

- 2. Refitted Kitchen/Diner: The heart of this home is the beautifully refitted kitchen/diner, perfect for family meals and entertaining. It's a chef's delight with ample counter space and modern appliances.
- . Conservatory: Adjacent to the kitchen/diner, the conservatory bathes the space in natural light, offering a tranquil spot to enjoy your morning coffee or relax with a good book.
- 4. Three Good-Sized Bedrooms: Upstairs, you'll find three generously proportioned bedrooms, each offering comfort and privacy. Ideal for a growing family or guests.
  - 5. Shower Room: The modern shower room ensures your morning routine is a breeze, with sleek fixtures and plenty of storage.
- 6. Low Maintenance Garden: The rear garden has been thoughtfully designed for easy upkeep, providing a private oasis to enjoy outdoor activities, gardening, or simply basking in the sunshine.
- 7. Block Paved Driveway: Say goodbye to parking hassles! The spacious block-paved driveway at the front can accommodate multiple vehicles, ensuring you and your guests always have a convenient place to park.
- Location: Plough Road, Whittlesey, offers the perfect blend of suburban tranquillity and accessibility. You'll enjoy easy access to local schools, shops, parks, and transport links, making daily life a breeze.
- Don't miss the chance to make this stunning semi your forever home. Contact us today to schedule a viewing and experience the charm and comfort of Plough Road for yourself. Your dream home awaits!

# **Ground Floor**

**Entrance Porch** 

**Entrance Hall** 

Cloakroom

Lounge 3.68m x 4.3m (12' 1" x 14' 1")

Kitchen Diner 3.10m x 6.3m (10' 2" x 20' 8")