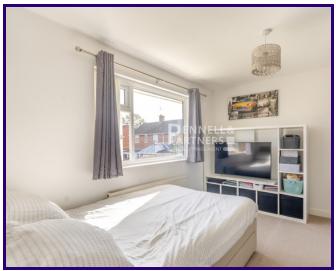

# **Ground Floor**

**Entrance Porch** 

**Entrance Hall** 

Cloakroom

Lounge 3.68m x 4.3m (12' 1" x 14' 1")

Kitchen Diner 3.10m x 6.3m (10' 2" x 20' 8")