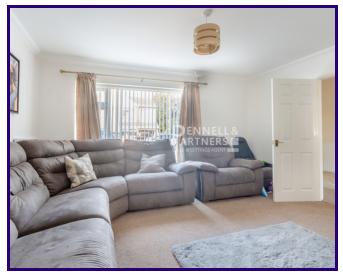

Key Features:

1. Large Lounge: Step into the warm and inviting lounge, where you can unwind and create lasting memories with loved ones.

- 2. Refitted Kitchen/Diner: The heart of this home is the beautifully refitted kitchen/diner, perfect for family meals and entertaining. It's a chef's delight with ample counter space and modern appliances.
- . Conservatory: Adjacent to the kitchen/diner, the conservatory bathes the space in natural light, offering a tranquil spot to enjoy your morning coffee or relax with a good book.
- 4. Three Good-Sized Bedrooms: Upstairs, you'll find three generously proportioned bedrooms, each offering comfort and privacy. Ideal for a growing family or guests.
  - 5. Shower Room: The modern shower room ensures your morning routine is a breeze, with sleek fixtures and plenty of storage.
- 6. Low Maintenance Garden: The rear garden has been thoughtfully designed for easy upkeep, providing a private oasis to enjoy outdoor activities, gardening, or simply basking in the sunshine.
- 7. Block Paved Driveway: Say goodbye to parking hassles! The spacious block-paved driveway at the front can accommodate multiple vehicles, ensuring you and your guests always have a convenient place to park.
- Location: Plough Road, Whittlesey, offers the perfect blend of suburban tranquillity and accessibility. You'll enjoy easy access to local schools, shops, parks, and transport links, making daily life a breeze.
- Don't miss the chance to make this stunning semi your forever home. Contact us today to schedule a viewing and experience the charm and comfort of Plough Road for yourself. Your dream home awaits!

# **Ground Floor**

**Entrance Porch** 

**Entrance Hall** 

Cloakroom

Lounge 3.68m x 4.3m (12' 1" x 14' 1")

Kitchen Diner 3.10m x 6.3m (10' 2" x 20' 8")