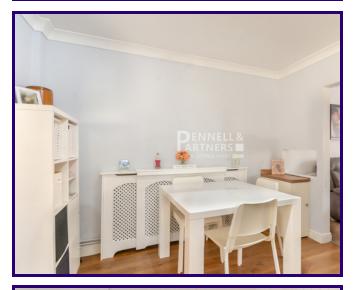

# **Ground Floor**

**Entrance Porch** 

**Entrance Hall** 

Cloakroom

Lounge 3.68m x 4.3m (12' 1" x 14' 1")

Kitchen Diner 3.10m x 6.3m (10' 2" x 20' 8")