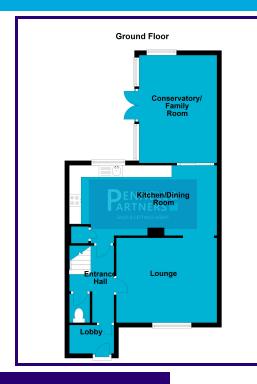

# **Ground Floor**

**Entrance Porch** 

**Entrance Hall** 

Cloakroom

Lounge 3.68m x 4.3m (12' 1" x 14' 1")

Kitchen Diner 3.10m x 6.3m (10' 2" x 20' 8")

## Conservatory/Family Room

3.35m x 4.65m (11' 0" x 15' 3")

**First Floor** 

Landing

Bedroom One

3.3m x 3.6m (10' 10" x 11' 10")

Bedroom Two 3m x 3.1m (9' 10" x 10' 2")

Bedroom Three