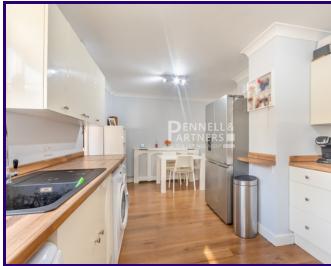

Key Features:

1. Large Lounge: Step into the warm and inviting lounge, where you can unwind and create lasting memories with loved ones.

- 2. Refitted Kitchen/Diner: The heart of this home is the beautifully refitted kitchen/diner, perfect for family meals and entertaining. It's a chef's delight with ample counter space and modern appliances.
- . Conservatory: Adjacent to the kitchen/diner, the conservatory bathes the space in natural light, offering a tranquil spot to enjoy your morning coffee or relax with a good book.
- 4. Three Good-Sized Bedrooms: Upstairs, you'll find three generously proportioned bedrooms, each offering comfort and privacy. Ideal for a growing family or guests.
  - 5. Shower Room: The modern shower room ensures your morning routine is a breeze, with sleek fixtures and plenty of storage.
- 6. Low Maintenance Garden: The rear garden has been thoughtfully designed for easy upkeep, providing a private oasis to enjoy outdoor activities, gardening, or simply basking in the sunshine.
- 7. Block Paved Driveway: Say goodbye to parking hassles! The spacious block-paved driveway at the front can accommodate multiple vehicles, ensuring you and your guests always have a convenient place to park.
- Location: Plough Road, Whittlesey, offers the perfect blend of suburban tranquillity and accessibility. You'll enjoy easy access to local schools, shops, parks, and transport links, making daily life a breeze.
- Don't miss the chance to make this stunning semi your forever home. Contact us today to schedule a viewing and experience the charm and comfort of Plough Road for yourself. Your dream home awaits!

# **Ground Floor**

**Entrance Porch** 

**Entrance Hall** 

Cloakroom

Lounge 3.68m x 4.3m (12' 1" x 14' 1")

Kitchen Diner 3.10m x 6.3m (10' 2" x 20' 8")