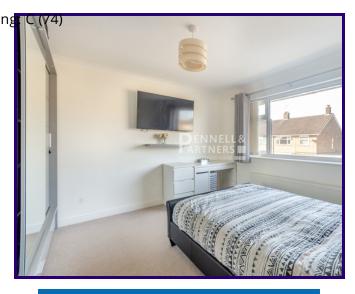

# **Ground Floor**

**Entrance Porch** 

**Entrance Hall** 

Cloakroom

Lounge 3.68m x 4.3m (12' 1" x 14' 1")

Kitchen Diner 3.10m x 6.3m (10' 2" x 20' 8")