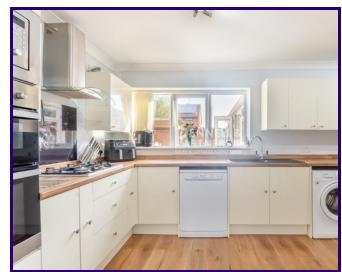

Key Features:

1. Large Lounge: Step into the warm and inviting lounge, where you can unwind and create lasting memories with loved ones.

- 2. Refitted Kitchen/Diner: The heart of this home is the beautifully refitted kitchen/diner, perfect for family meals and entertaining. It's a chef's delight with ample counter space and modern appliances.
- . Conservatory: Adjacent to the kitchen/diner, the conservatory bathes the space in natural light, offering a tranquil spot to enjoy your morning coffee or relax with a good book.
- 4. Three Good-Sized Bedrooms: Upstairs, you'll find three generously proportioned bedrooms, each offering comfort and privacy. Ideal for a growing family or guests.
  - 5. Shower Room: The modern shower room ensures your morning routine is a breeze, with sleek fixtures and plenty of storage.
- 6. Low Maintenance Garden: The rear garden has been thoughtfully designed for easy upkeep, providing a private oasis to enjoy outdoor activities, gardening, or simply basking in the sunshine.
- 7. Block Paved Driveway: Say goodbye to parking hassles! The spacious block-paved driveway at the front can accommodate multiple vehicles, ensuring you and your guests always have a convenient place to park.
- Location: Plough Road, Whittlesey, offers the perfect blend of suburban tranquillity and accessibility. You'll enjoy easy access to local schools, shops, parks, and transport links, making daily life a breeze.
- Don't miss the chance to make this stunning semi your forever home. Contact us today to schedule a viewing and experience the charm and comfort of Plough Road for yourself. Your dream home awaits!

# **Ground Floor**

**Entrance Porch** 

**Entrance Hall** 

Cloakroom

Lounge 3.68m x 4.3m (12' 1" x 14' 1")

Kitchen Diner 3.10m x 6.3m (10' 2" x 20' 8")