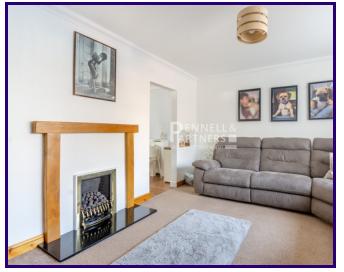

Key Features:

1. Large Lounge: Step into the warm and inviting lounge, where you can unwind and create lasting memories with loved ones.

- 2. Refitted Kitchen/Diner: The heart of this home is the beautifully refitted kitchen/diner, perfect for family meals and entertaining. It's a chef's delight with ample counter space and modern appliances.
- . Conservatory: Adjacent to the kitchen/diner, the conservatory bathes the space in natural light, offering a tranquil spot to enjoy your morning coffee or relax with a good book.
- 4. Three Good-Sized Bedrooms: Upstairs, you'll find three generously proportioned bedrooms, each offering comfort and privacy. Ideal for a growing family or guests.
  - 5. Shower Room: The modern shower room ensures your morning routine is a breeze, with sleek fixtures and plenty of storage.
- 6. Low Maintenance Garden: The rear garden has been thoughtfully designed for easy upkeep, providing a private oasis to enjoy outdoor activities, gardening, or simply basking in the sunshine.
- 7. Block Paved Driveway: Say goodbye to parking hassles! The spacious block-paved driveway at the front can accommodate multiple vehicles, ensuring you and your guests always have a convenient place to park.
- Location: Plough Road, Whittlesey, offers the perfect blend of suburban tranquillity and accessibility. You'll enjoy easy access to local schools, shops, parks, and transport links, making daily life a breeze.
- Don't miss the chance to make this stunning semi your forever home. Contact us today to schedule a viewing and experience the charm and comfort of Plough Road for yourself. Your dream home awaits!

# **Ground Floor**

**Entrance Porch** 

**Entrance Hall** 

Cloakroom

Lounge 3.68m x 4.3m (12' 1" x 14' 1")

Kitchen Diner 3.10m x 6.3m (10' 2" x 20' 8")