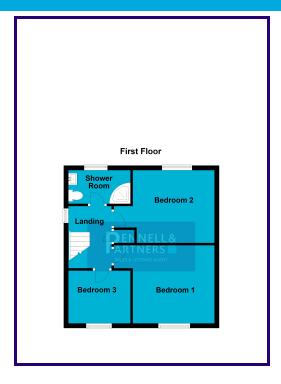

## Conservatory/Family Room

3.35m x 4.65m (11' 0" x 15' 3")

**First Floor** 

Landing

Bedroom One

3.3m x 3.6m (10' 10" x 11' 10")

Bedroom Two 3m x 3.1m (9' 10" x 10' 2")

Bedroom Three

2.3m x 2.8m (7' 7" x 9' 2")

Bathroom

Outside

Front The front is open with a block-paved frontage leading to a carport with off-road parking.

Rear

The rear is designed for low maintenance with hard landscaping. There is a feature gazebo with fitted seating. A timber-purpose built Storage/Entertainment Room currently used as an outside bar but offering secure storage, insulated and with power and light connected.