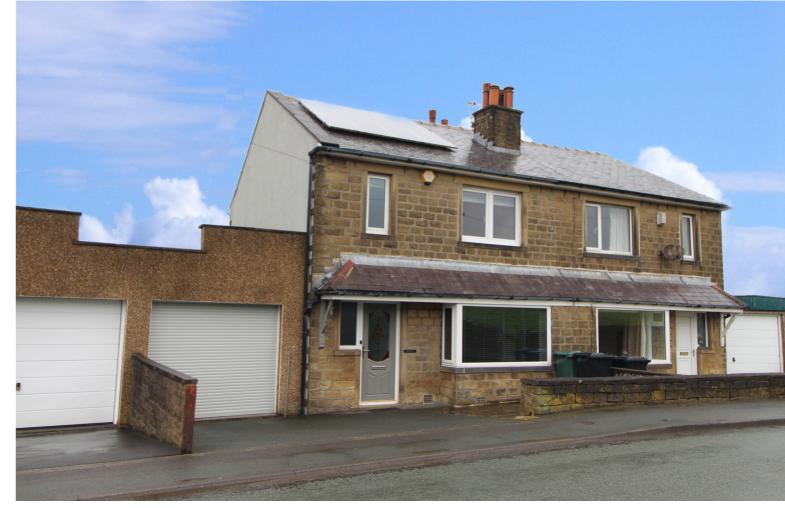

## **FULL DESCRIPTION**

Viewing is essential to fully appreciate this superbly presented three bedroom semi-detached family home situated in the sought after historic village of Haworth with fantastic panoramic views to the rear. The three storey accommodation comprises of an entrance hall, the dining room has a built in dresser, radiator, double glazed window to the rear and double doors opening into the lounge which has a living flame gas coal effect fire. There is a separate utility room on this level. To the lower ground floor the dining kitchen has an attractive range of modern base and wall mounted units, breakfast bar, integrated oven, hob and extractor fan, double glazed sliding doors to the rear garden, and access to a spacious store room. There is a further utility room on this level, separate WC, sun room and fabulous cinema room. To the first floor there are three bedrooms, the house bathroom which has a three piece modern suite comprising of a 'P' bath with shower over, WC, wash hand basin. Solar Panels, Gas Central Heating & Double Glazing. Externally there is a drive to the front leading to a garage, a rear garden with countryside outlook. Offered for sale with no onward chain, EPC rating is D.