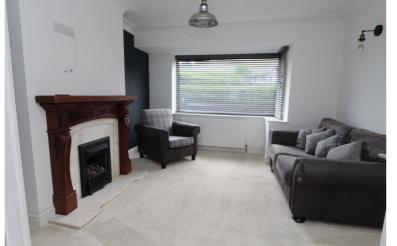

## **FULL DESCRIPTION**

Viewing is essential to fully appreciate this superbly presented three bedroom semi-detached family home situated in the sought after historic village of Haworth with fantastic panoramic views to the rear. The three storey accommodation comprises of an entrance hall, the dining room has a built in dresser, radiator, double glazed window to the rear and double doors opening into the lounge which has a living flame gas coal effect fire. There is a separate utility room on this level. To the lower ground floor the dining kitchen has an attractive range of modern base and wall mounted units, breakfast bar, integrated oven, hob and extractor fan, double glazed sliding doors to the rear garden, and access to a spacious store room. There is a further utility room on this level, separate WC, sun room and fabulous cinema room. To the first floor there are three bedrooms, the house bathroom which has a three piece modern suite comprising of a 'P' bath with shower over, WC, wash hand basin. Solar Panels, Gas Central Heating & Double Glazing. Externally there is a drive to the front leading to a garage, a rear garden with countryside outlook. Offered for sale with no onward chain, EPC rating is D.