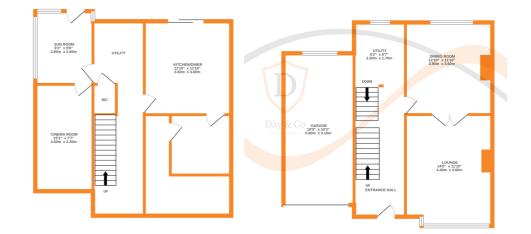

## **FULL DESCRIPTION**

Viewing is essential to fully appreciate this superbly presented three bedroom semi-detached family home situated in the sought after historic village of Haworth with fantastic panoramic views to the rear. The three storey accommodation comprises of an entrance hall, the dining room has a built in dresser, radiator, double glazed window to the rear and double doors opening into the lounge which has a living flame gas coal effect fire. There is a separate utility room on this level. To the lower ground floor the dining kitchen has an attractive range of modern base and wall mounted units, breakfast bar, integrated oven, hob and extractor fan, double glazed sliding doors to the rear garden, and access to a spacious store room. There is a further utility room on this level, separate WC, sun room and fabulous cinema room. To the first floor there are three bedrooms, the house bathroom which has a three piece modern suite comprising of a 'P' bath with shower over, WC, wash hand basin. Solar Panels, Gas Central Heating & Double Glazing. Externally there is a drive to the front leading to a garage, a rear garden with countryside outlook. Offered for sale with no onward chain, EPC rating is D.

OWER GROUND FLOOR GROUND FLOOR 1ST FLOOR

whilst every attempt not been trause to refusite the accuracy of the troopping notification (measurement) of doors, windows, rooms and any other items are approximate and no responsibility is taken for any error, omission or mis-statement. This plan is for illustrative purposes only and should be used as such by any prospective purchaser. The services, systems and appliances shown have not been tested and no guarante as to their operability or efficiency can be given.