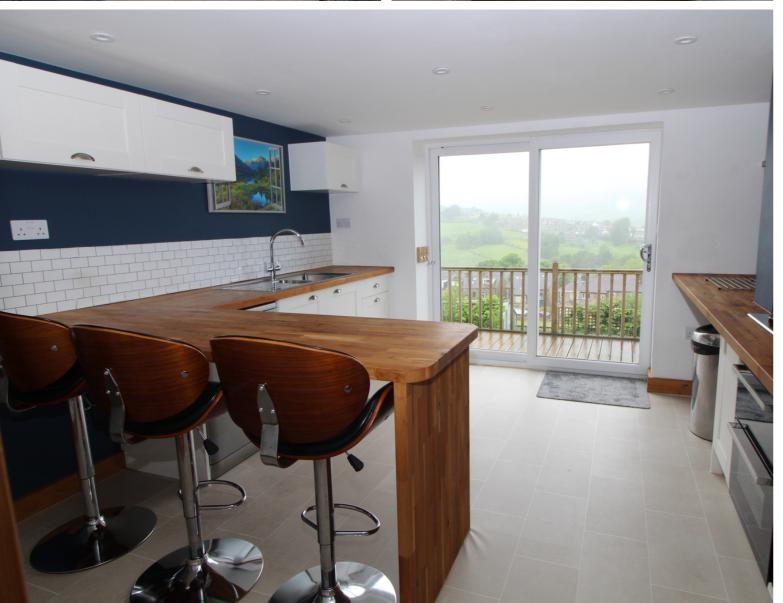

## **FULL DESCRIPTION**

Viewing is essential to fully appreciate this superbly presented three bedroom semi-detached family home situated in the sought after historic village of Haworth with fantastic panoramic views to the rear. The three storey accommodation comprises of an entrance hall, the dining room has a built in dresser, radiator, double glazed window to the rear and double doors opening into the lounge which has a living flame gas coal effect fire. There is a separate utility room on this level. To the lower ground floor the dining kitchen has an attractive range of modern base and wall mounted units, breakfast bar, integrated oven, hob and extractor fan, double glazed sliding doors to the rear garden, and access to a spacious store room. There is a further utility room on this level, separate WC, sun room and fabulous cinema room. To the first floor there are three bedrooms, the house bathroom which has a three piece modern suite comprising of a 'P' bath with shower over, WC, wash hand basin. Solar Panels, Gas Central Heating & Double Glazing. Externally there is a drive to the front leading to a garage, a rear garden with countryside outlook. Offered for sale with no onward chain, EPC rating is D.