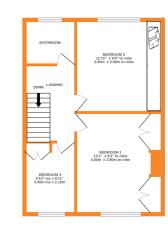

## **FULL DESCRIPTION**

Viewing is essential to fully appreciate this superbly presented three bedroom semi-detached family home situated in the sought after historic village of Haworth with fantastic panoramic views to the rear. The three storey accommodation comprises of an entrance hall, the dining room has a built in dresser, radiator, double glazed window to the rear and double doors opening into the lounge which has a living flame gas coal effect fire. There is a separate utility room on this level. To the lower ground floor the dining kitchen has an attractive range of modern base and wall mounted units, breakfast bar, integrated oven, hob and extractor fan, double glazed sliding doors to the rear garden, and access to a spacious store room. There is a further utility room on this level, separate WC, sun room and fabulous cinema room. To the first floor there are three bedrooms, the house bathroom which has a three piece modern suite comprising of a 'P' bath with shower over, WC, wash hand basin. Solar Panels, Gas Central Heating & Double Glazing. Externally there is a drive to the front leading to a garage, a rear garden with countryside outlook. Offered for sale with no onward chain, EPC rating is D.

OWER GROUND FLOOR GROUND FLOOR 1ST FLOOR

whilst every attempt not been trause to refusite the accuracy of the troopping notification (measurement) of doors, windows, rooms and any other items are approximate and no responsibility is taken for any error, omission or mis-statement. This plan is for illustrative purposes only and should be used as such by any prospective purchaser. The services, systems and appliances shown have not been tested and no guarante as to their operability or efficiency can be given.