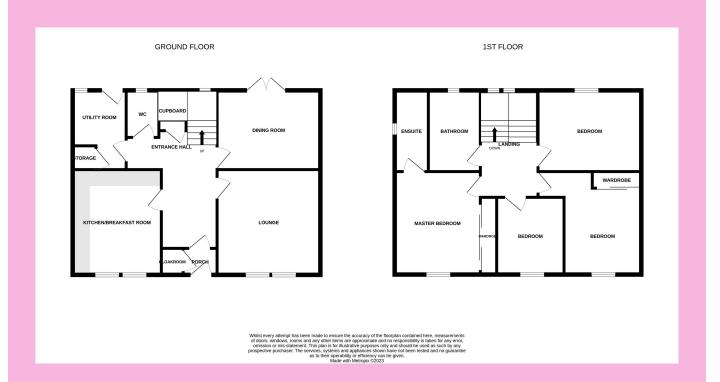

Living Room 4.18 m x 4.18 m / 13'9" x 13'9" Bedroom 3

Dining Room 4.18 m x 3.15 m / 13'9" x 10'4" Bedroom 4

Kitchen Dining Room 4.18 m x 3.59 m / 13'9" x 11'9" Utility Room

4.17 m x 3.58 m / 13'8" x 11'9"

Bedroom 2 4.18 m x 4.17 m / 13'9" x 13'8"

4.18 m x 3.18 m / 13'9" x 10'5"

3.02 m x 2.96 m / 9'11" x 9'9'

3.15 m x 2.14 m / 10'4" x 7'0"

3.18 m x 2.07 m / 10'5" x 6'9"

Bedroom 1

Bathroom