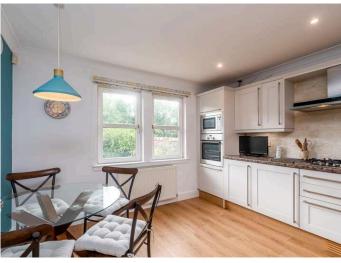

- + Well-presented, executive family home offering flexible accommodation throughout and situated within the award winning hamlet of Low Valleyfield
- + Perfect family home with the 17th century Royal Burgh of Culross a short distance away
- + Enclosed neat gardens, secure for children and pets and driveway leading to garage
- + Bright and spacious entrance hall with large storage cupboard, leading to all ground floor accommodation
- + Impressive lounge to the front with feature fireplace
- + Dining kitchen
- + Formal dining room to the rear
- + Utility room and WC
- + Master bedroom with built in wardrobe space and a en suite shower room with WC and wash hand basin
- + Three further double bedrooms located off the landing, benefitting from built in wardrobe space
- + Tiled family bathroom with Jacuzzi bath, WC and wash hand basin completes the accommodation on offer
- + Neat gardens surround the property with lawn to the front, private patio to the rear and decked area, perfect for alfresco dining
- + Finished to a high standard throughout, viewing comes highly recommended to fully appreciate this superb family home

Living Room 4.18 m x 4.18 m / 13'9" x 13'9" Bedroom 3

Dining Room 4.18 m x 3.15 m / 13'9" x 10'4" Bedroom 4

Kitchen Dining Room 4.18 m x 3.59 m / 13'9" x 11'9" Utility Room

4.17 m x 3.58 m / 13'8" x 11'9"