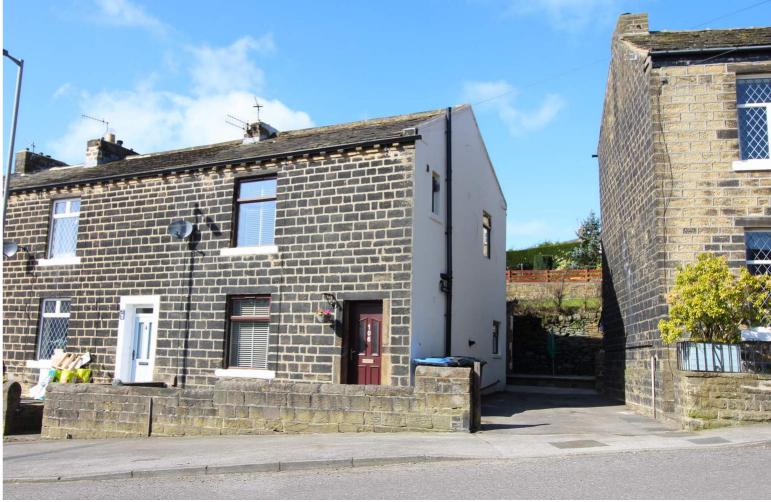

28 Cavendish Street
Keighley
BD21 3RG

£160,000

- DELIGHTFUL END TERRACE COTTAGE
- MODERN FITTED KITCHEN & DINING AREA
- VIEWING ADVISED, NO CHAIN

- THREE BEDROOMS
- DRIVEWAY, REAR PATIO
- AWAITING EPC

## **FULL DESCRIPTION**

Of interest to a variety of buyers is this charming, Three Bedroom end terrace cottage situated in the popular village location of Oakworth with excellent access to village amenities and the primary school. This property has been recently been re-decorated and the well presented living accommodation briefly comprises of a spacious living room with entrance door to the front and window, built in cupboard. Dining Area with window to the rear. Kitchen with a range of fitted modern wall and base units, worktops, sink, oven, hob, extractor, window to the side, rear door. First Floor - Landing, Three bedrooms, Bathroom comprising of a rectangular bath with shower over, w.c., wash basin, side window. Gas Central Heating & Double Glazing. Outside - Frontage, Driveway to the side providing off road parking. Paved patio to the rear and one outhouse. No Vendor Chain. Awaiting EPC