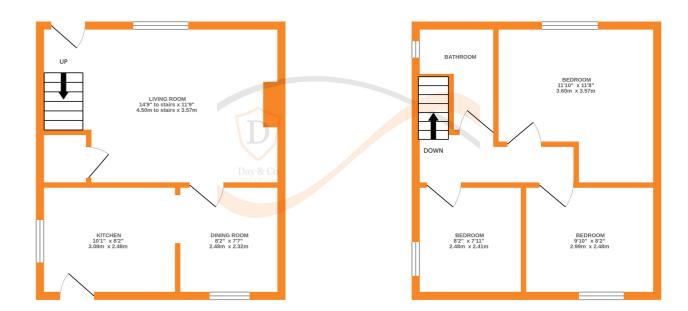

## **FULL DESCRIPTION**

Of interest to a variety of buyers is this charming, Three Bedroom end terrace cottage situated in the popular village location of Oakworth with excellent access to village amenities and the primary school. This property has been recently been re-decorated and the well presented living accommodation briefly comprises of a spacious living room with entrance door to the front and window, built in cupboard. Dining Area with window to the rear. Kitchen with a range of fitted modern wall and base units, worktops, sink, oven, hob, extractor, window to the side, rear door. First Floor - Landing, Three bedrooms, Bathroom comprising of a rectangular bath with shower over, w.c., wash basin, side window. Gas Central Heating & Double Glazing. Outside - Frontage, Driveway to the side providing off road parking. Paved patio to the rear and one outhouse. No Vendor Chain. Awaiting EPC

GROUND FLOOR 1ST FLOOR

Whist every attempt has been made to ensure the accuracy of the floorplan contained here, measuremen of doors, windows, rooms and any other items are approximate and no responsibility is taken for any erro omission or mis-statement. This plan is for illustrative purposes only and should be used as such by any prospective purchaser. The services, systems and appliances shown have not been tested and no guarant so to their operations.