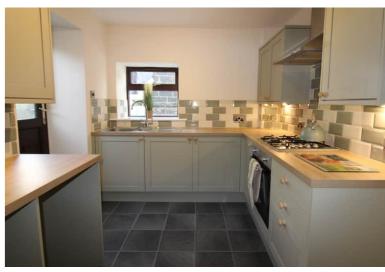

## **FULL DESCRIPTION**

Of interest to a variety of buyers is this charming, Three Bedroom end terrace cottage situated in the popular village location of Oakworth with excellent access to village amenities and the primary school. This property has been recently been re-decorated and the well presented living accommodation briefly comprises of a spacious living room with entrance door to the front and window, built in cupboard. Dining Area with window to the rear. Kitchen with a range of fitted modern wall and base units, worktops, sink, oven, hob, extractor, window to the side, rear door. First Floor - Landing, Three bedrooms, Bathroom comprising of a rectangular bath with shower over, w.c., wash basin, side window. Gas Central Heating & Double Glazing. Outside - Frontage, Driveway to the side providing off road parking. Paved patio to the rear and one outhouse. No Vendor Chain. Awaiting EPC