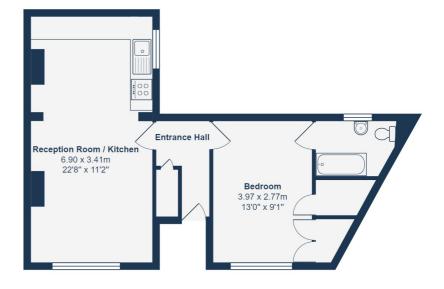

## RAISED GROUND FLOOR

#### **Entrance Hall**

Pendant light, storage cupboard, radiator, fitted carpet.

### **Reception Room / Kitchen**

6.90m x 3.41m (22' 8" x 11' 2") Reception Room: Pendant light, wall-toceiling cornice, double-glazed windows, radiator, fitted carpet. Kitchen: Pendant light, double-glazed window, matching base units, tiled splashback, electric oven, gas hob with overhead fan extractor, laminate top surfaces, stainless steel sink with drainer, radiator, laminate flooring.

#### Bedroom

3.97m x 2.77m (13' 0" x 9' 1") Pendant light, double-glazed windows, integrated storage cupboards, radiator, fitted carpet.

#### Bathroom

2.50m x 1.54m (8' 2" x 5' 1")Pendant ceiling light, frosted windows, vanity sink unit, bathtub, tiled splashback, radiator, WC, tiled flooring.

#### RAISED GROUND FLOOR

Total Area: 41.5 m<sup>2</sup> ... 447 ft<sup>2</sup>

Drawn for Stanfords Sales & Lettings This floorplan is for illustrative purposes only. Whilst every effort has been made to ensure the accuracy of the plan, the dimensions and total area are approximated only and should not be relied upon.