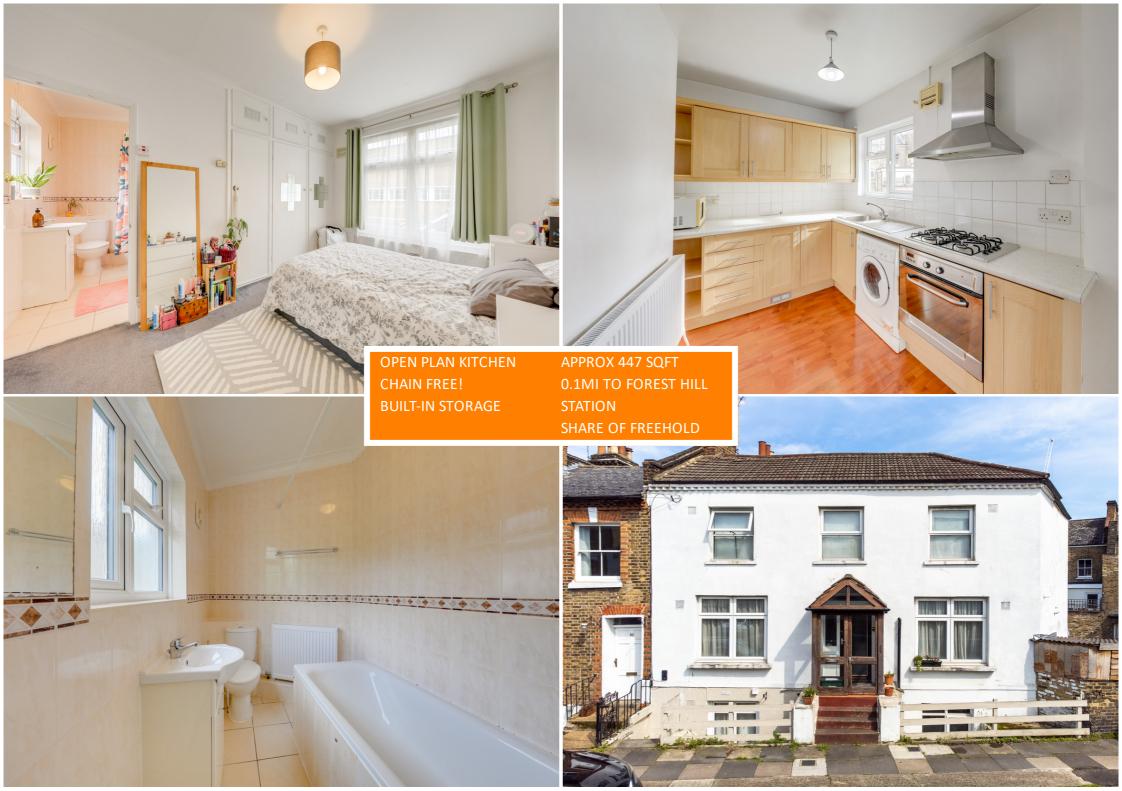

The kitchen is well-equipped with modern appliances and the bedroom is spacious and comfortable with 2 integrated sizeable wardrobes, with plenty of natural light streaming in. Additionally, there is a white 3-piece en-suite bathroom and storage space is ample, with built-in wardrobes and cupboards, perfect for keeping everything organised and tidy.

The flat is offered with a Share Of Freehold and with no onward chain.

Overall, this one-bedroom flat in Forest Hill is a fantastic opportunity for anyone looking for a comfortable and convenient living space. Whether you're a first-time buyer or an investor, this property is definitely worth considering.

### **Reception Room / Kitchen**

6.90m x 3.41m (22' 8" x 11' 2") Reception Room: Pendant light, wall-toceiling cornice, double-glazed windows, radiator, fitted carpet. Kitchen: Pendant light, double-glazed window, matching base units, tiled splashback, electric oven, gas hob with overhead fan extractor, laminate top surfaces, stainless steel sink with drainer, radiator, laminate flooring.

#### Bathroom

2.50m x 1.54m (8' 2" x 5' 1")Pendant ceiling light, frosted windows, vanity sink unit, bathtub, tiled splashback, radiator, WC, tiled flooring.