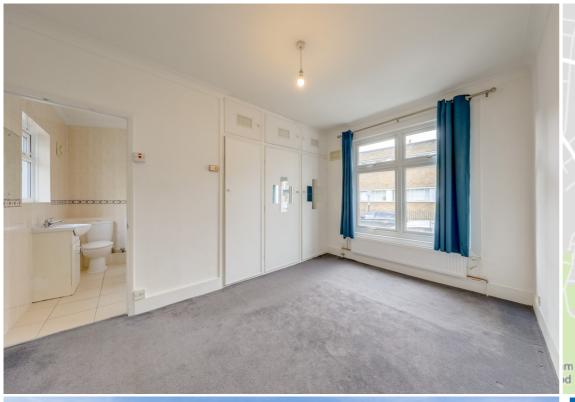

#### Bedroom

3.97m x 2.77m (13' 0" x 9' 1") Pendant light, double-glazed windows, integrated storage cupboards, radiator, fitted carpet.