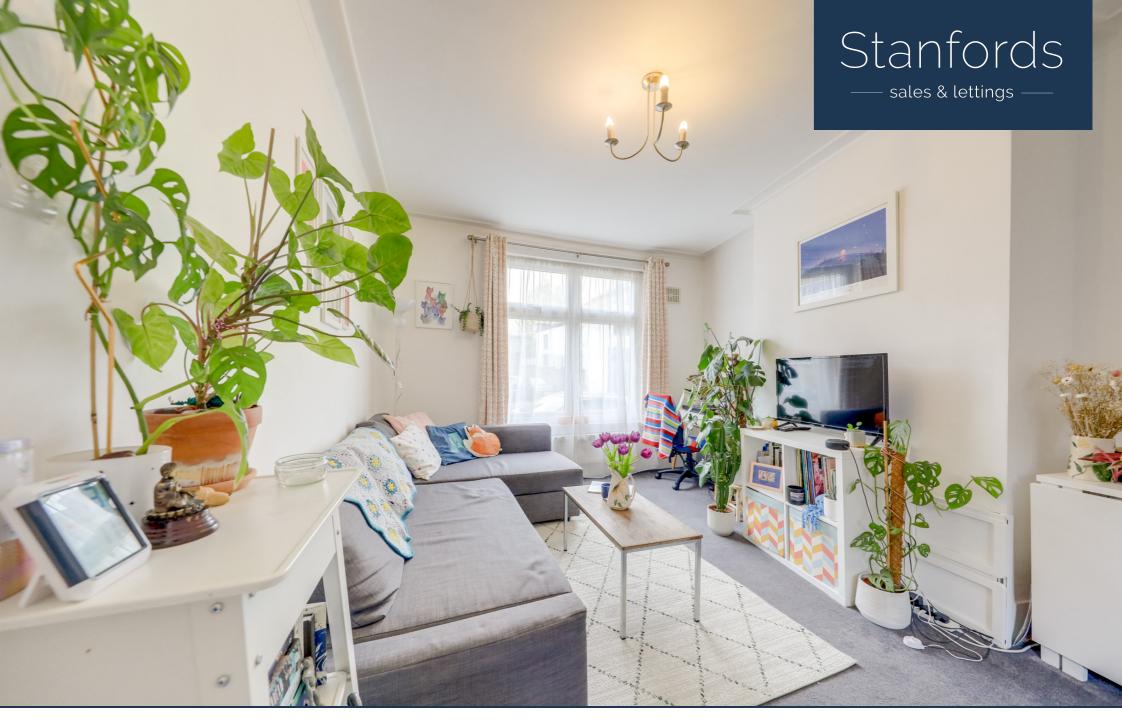

# Read all about it...

This charming one-bedroom flat is located on a desirable street in Forest Hill, just a stone's throw away from the local train station and a host of amenities. Commuting to the inner city is a breeze. Perfect for a first-time buyer or potential investor, this property boasts a bright and airy open-plan reception room and kitchen, providing the perfect space to entertain friends or relax after a long day.

### **Reception Room / Kitchen**

6.90m x 3.41m (22' 8" x 11' 2") Reception Room: Pendant light, wall-toceiling cornice, double-glazed windows, radiator, fitted carpet. Kitchen: Pendant light, double-glazed window, matching base units, tiled splashback, electric oven, gas hob with overhead fan extractor, laminate top surfaces, stainless steel sink with drainer, radiator, laminate flooring.