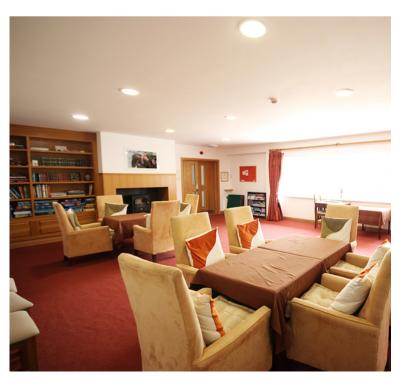

## PROPERTY DESCRIPTION

A fine example of these popular over 60s one bed apartments, situated on the 1st floor of the main building with a south west facing balcony. The modern design provides a large entrance hall, lounge diner, separate kitchen, spacious bedroom with recessed wardrobes a shower room, large airing cupboard. L'Hermitage Gardens provides a receptionist on the ground floor, library, communal garden room and games room, beautiful garden areas. Large store cupboard and permit parking. No onward chain, sole agent.

## FEATURES

- 1 bedroom balcony apartment
- Close to bus stop and Beaumont amenities
- Light and bright interior

- Separate kitchen. Large airing cupboard
- Permit parking and storeroom
- Restricted to over 60's