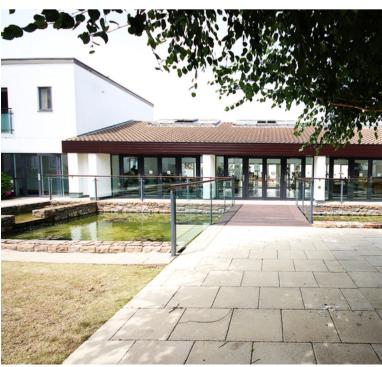

## PROPERTY DESCRIPTION

A fine example of these popular over 60s one bed apartments, situated on the 1st floor of the main building with a south west facing balcony. The modern design provides a large entrance hall, lounge diner, separate kitchen, spacious bedroom with recessed wardrobes a shower room, large airing cupboard. L'Hermitage Gardens provides a receptionist on the ground floor, library, communal garden room and games room, beautiful garden areas. Large store cupboard and permit parking. No onward chain, sole agent.