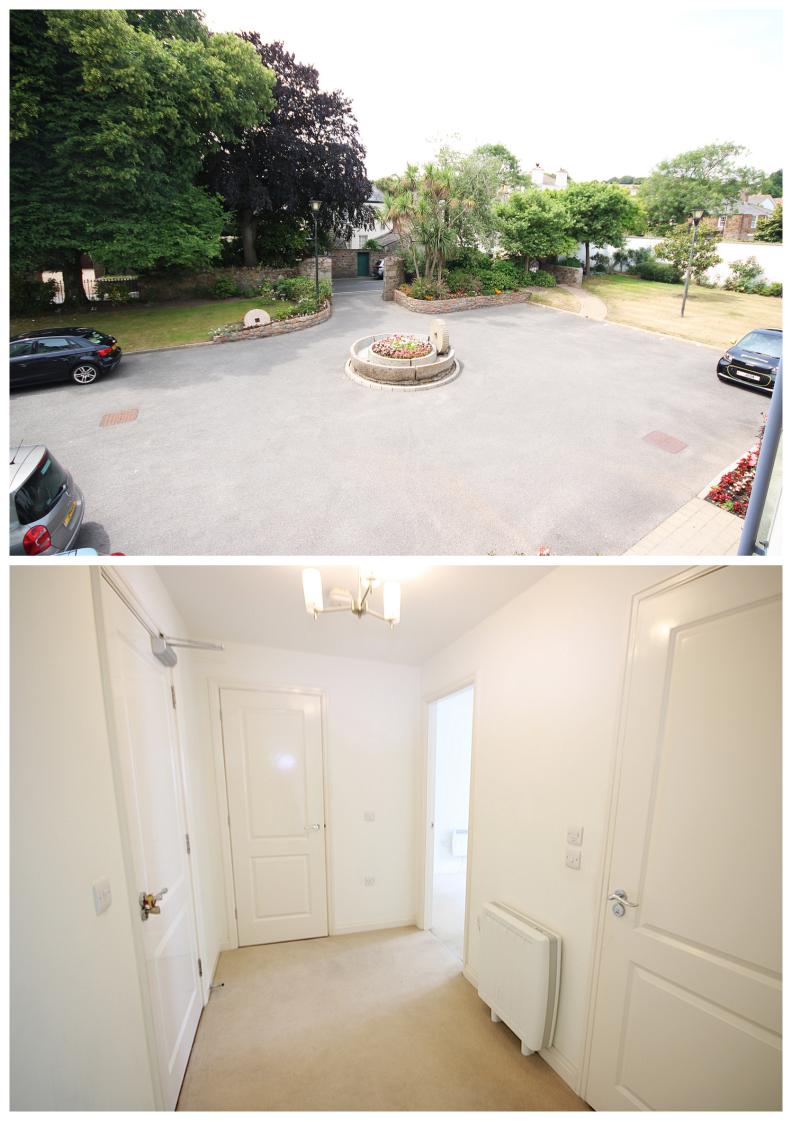

## PROPERTY DESCRIPTION

A fine example of these popular over 60s one bed apartments, situated on the 1st floor of the main building with a south west facing balcony. The modern design provides a large entrance hall, lounge diner, separate kitchen, spacious bedroom with recessed wardrobes a shower room, large airing cupboard. L'Hermitage Gardens provides a receptionist on the ground floor, library, communal garden room and games room, beautiful garden areas. Large store cupboard and permit parking. No onward chain, sole agent.