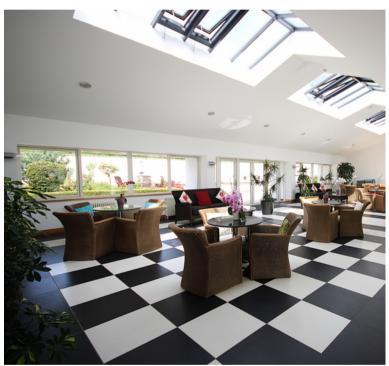

## PROPERTY DESCRIPTION

A fine example of these popular over 60s one bed apartments, situated on the 1st floor of the main building with a south west facing balcony. The modern design provides a large entrance hall, lounge diner, separate kitchen, spacious bedroom with recessed wardrobes a shower room, large airing cupboard. L'Hermitage Gardens provides a receptionist on the ground floor, library, communal garden room and games room, beautiful garden areas. Large store cupboard and permit parking. No onward chain, sole agent.