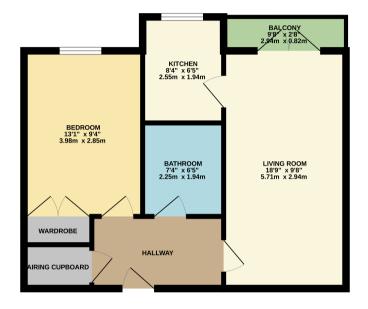

**Service charges** £615.94 per quarter, includes communal cleaning, lighting, gardening, maintenance, sinking fund etc.

FLOORPLAN

GROUND FLOOR 492 sq.ft. (45.7 sq.m.) approx.

TOTAL FLOOR AREA : 492 sq.1: (45.7 sq.m.) approx. White we will may be be remark the accuracy of the floopsic contained them, measurements, the special sq that the special sq the floopsic contained the remarkment. This plan is the floorship improve that the substantial sq that the special sq that the second sq the special sq that the second sq the special sq that the second sq that the sec