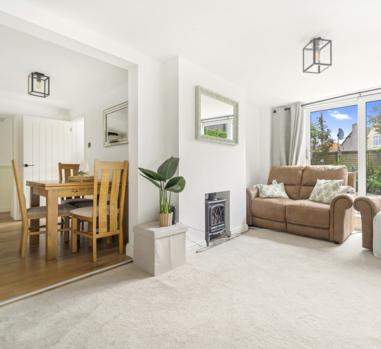

## Living Room

9' 7" x 14' 3" (2.92m x 4.34m) Double glazed sliding patio doors to rear garden, two radiators, double glazed obscure windows to side, open plan to dining area

## **Dining room**

10' 3" x 12' 6" (3.12m x 3.81m) Storage cupboard