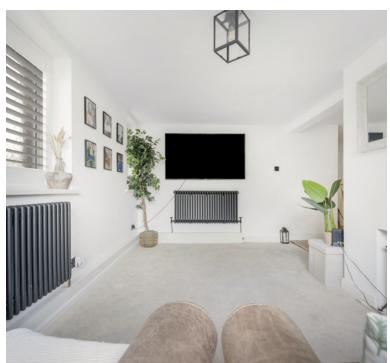

## Living Room

9' 7" x 14' 3" (2.92m x 4.34m) Double glazed sliding patio doors to rear garden, two radiators, double glazed obscure windows to side, open plan to dining area