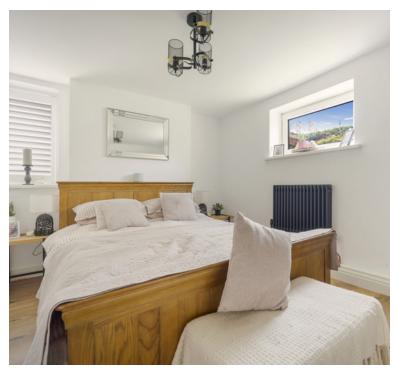

## **Bedroom One**

11' 4" x 9' 10" (3.45m x 3.00m) Double glazed window to front, double glazed obscure window to side, radiator

## Bedroom Two

11' 1" x 10' 8" (3.38m x 3.25m) Double glazed window to front, double glazed obscure window to side, fitted wardrobes, radiator