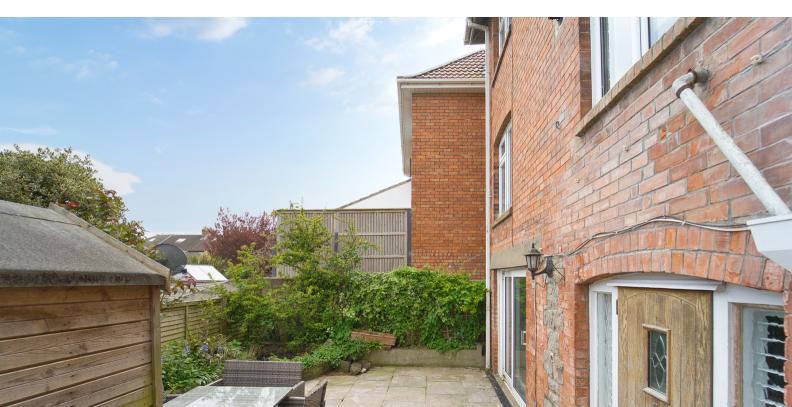

## Outside

Enclosed rear garden predominantly laid to paved patio.

Parking space adjacent to the garden.