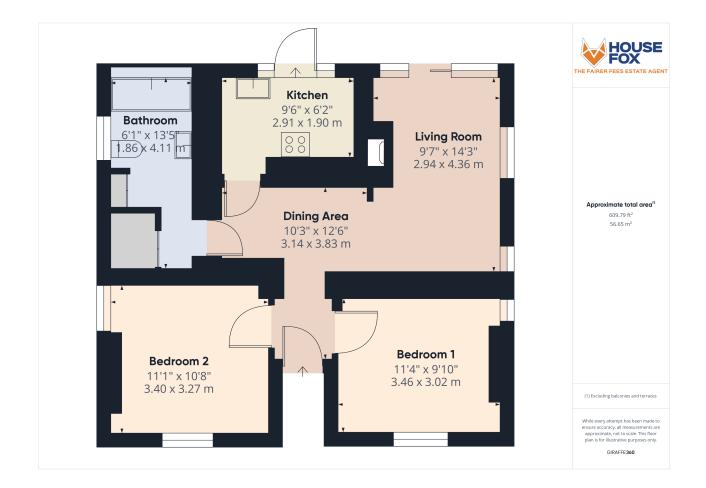

#### Kitchen

9' 6" x 14' 3" (2.90m x 4.34m) Range of wall and base units, integrated fridge/freezer, obscure windows to rear, sink with mixer tap, integrated electric oven with electric hob and extractor over

## Living Room

9' 7" x 14' 3" (2.92m x 4.34m) Double glazed sliding patio doors to rear garden, two radiators, double glazed obscure windows to side, open plan to dining area

## **Dining room**

10' 3" x 12' 6" (3.12m x 3.81m) Storage cupboard

## **Bedroom One**

11' 4" x 9' 10" (3.45m x 3.00m) Double glazed window to front, double glazed obscure window to side, radiator

## Bedroom Two

11' 1" x 10' 8" (3.38m x 3.25m) Double glazed window to front, double glazed obscure window to side, fitted wardrobes, radiator

## Bathroom

6' 1" x 14' 3" (1.85m x 4.34m) Double glazed obscure window to side, free standing roll top bath, low level sink, low level WC, cupboard with double glazed obscure window to side and space for washing machine/tumble dryer, two separate cupboards for extra storage, radiator

#### **FLOORPLAN & EPC**