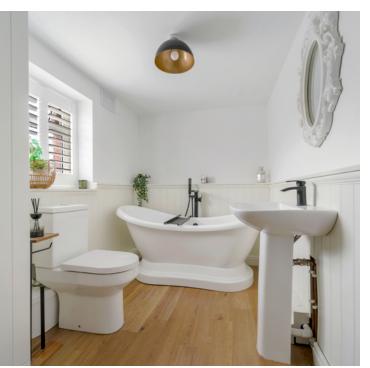

## Bathroom

6' 1" x 14' 3" (1.85m x 4.34m) Double glazed obscure window to side, free standing roll top bath, low level sink, low level WC, cupboard with double glazed obscure window to side and space for washing machine/tumble dryer, two separate cupboards for extra storage, radiator